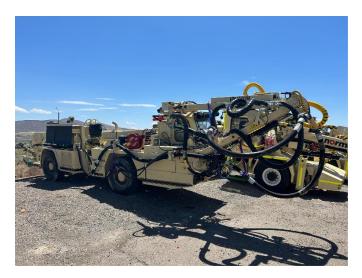

# Spraymec 1050W (Diesel)

Spraymec is equipped with new SB500-B Boom assembly

- Boom rotation 270°
- Boom lifting -20...+75°
- Boom folding -60...165°
- Extension 2200 mm
- Nozzle rotation 360°
- Nozzle tilting 105°
  - Automatic Functions Parallel stabilizing, nozzle rotation, telescopic stroke
- Normet carrier unit refurbished with new 110 KW MBE diesel engine and remanufactured drive train.
- > Unit is updated to NorSmart control system for boom, concrete pump, and accelerator dosing system to provide the latest technology for shotcrete application
- > Rebuilt Schwing concrete pump

#### **EQUIPPIED WITH:**

- > Enclosed Cabin
- > Mercedes Benz tier 3 diesel engine
- > Remanufactured Dana 24000 transmission
- > Remanufactured Dana axles
- > Refurbished machine electrics
- > All hydraulic hoses replaced and refurbished hydraulic system
- > New SB500B shotcrete boom assembly