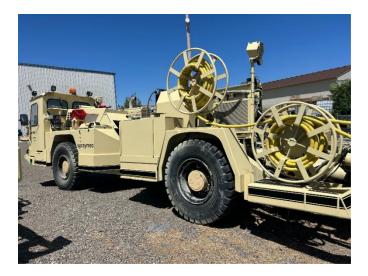

# Spraymec 1050W (Diesel)

Spraymec is equipped with new SB500-B Boom assembly

- Boom rotation 270°
- Boom lifting -20...+75°
- Boom folding -60...165°
- Extension 2200 mm
- Nozzle rotation 360°
- Nozzle tilting 105°
  - Automatic Functions Parallel stabilizing, nozzle rotation, telescopic stroke
- Normet carrier unit refurbished with new 110 KW MBE diesel engine and remanufactured drive train.
- > Unit is updated to NorSmart control system for boom, concrete pump, and accelerator dosing system to provide the latest technology for shotcrete application
- > Rebuilt Schwing concrete pump

0

| Dimensions          |             |  |  |  |
|---------------------|-------------|--|--|--|
| Length (Transport): | 10800 mm    |  |  |  |
| Width (Transport):  | 1800 mm     |  |  |  |
| Width (operating):  | 1800 mm     |  |  |  |
| Height (Transport): | 2550 mm     |  |  |  |
| Height (Operating): | 2410 mm     |  |  |  |
| Total Weight:       | 13500 kg    |  |  |  |
| Steering Type:      | articulated |  |  |  |

### Spraymec 1050

| > | Serial number:            | 477                            |
|---|---------------------------|--------------------------------|
| > | Manufactured:             | 2006                           |
| > | Most Recent hour reading: | 10 Hours (on refurbished unit) |
| > | Location:                 | Elko, NV United States         |

#### **EQUIPPIED WITH:**

- > Enclosed Cabin
- > Mercedes Benz tier 3 diesel engine
- > Remanufactured Dana 24000 transmission
- > Remanufactured Dana axles
- > Refurbished machine electrics
- > All hydraulic hoses replaced and refurbished hydraulic system
- > New SB500B shotcrete boom assembly