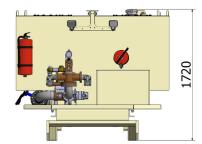

## **DIMENSIONS**

| Length                      | 4100 mm        |
|-----------------------------|----------------|
| Width                       | 2010 mm        |
| Height                      | 1720 mm        |
| Height with SF 060 / MF 100 | 2450 / 2550 mm |
| Weight (empty)              | 2500 ka        |