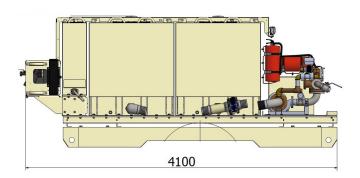

## **DIMENSIONS**

| Length                      | 4100 mm        |
|-----------------------------|----------------|
| Width                       | 2010 mm        |
| Height                      | 1720 mm        |
| Height with SF 060 / MF 100 | 2450 / 2550 mm |
| Weight (empty)              | 2500 ka        |