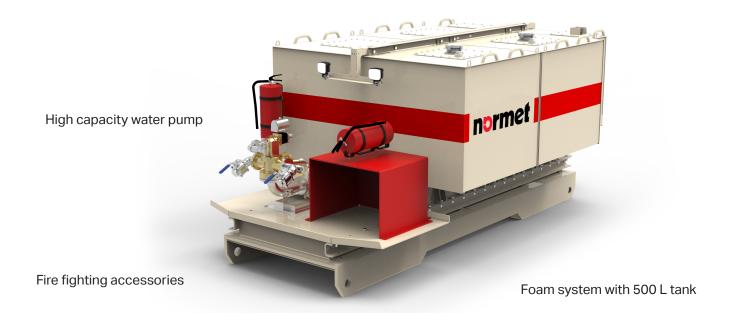

## Stainless steel tanks

4400 L water carrying capacity

## **TECHNICAL SPECIFICATION**

2x 2200 L water tank

500 L foam tank

Hydraulic driven water pump

Two outlets

Foam mixer

Hydraulic driven compressor 0.4 m3/min

4 pcs fire hoses 2"/20 m

Handheld water nozzle

Water nozzle with movable stand

Foam nozzle

Fire blanket

Work lights

2x 6 kg hand held extinguishers