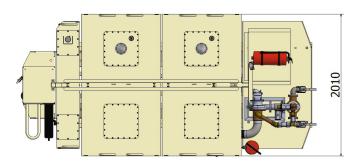

## **DIMENSIONS**

| Length                      | 4100 mm        |
|-----------------------------|----------------|
| Width                       | 2010 mm        |
| Height                      | 1720 mm        |
| Height with SF 060 / MF 100 | 2450 / 2550 mm |
| Weight (empty)              | 2500 ka        |