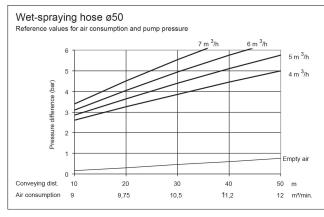

We recommend to use for this set a compressor unit of 7.2 m<sup>3</sup>/min (255 cfm) for dry spraying and 11.2 m<sup>3</sup>/h (400 cfm) for wet spraying for longer distances see chart below