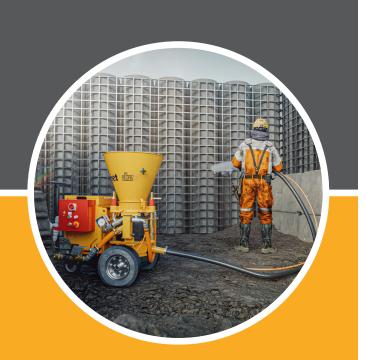

## CONSTRUCTION

Aliva provides concrete machines designed specifically for construction work. Our robust and reliable sprayed concrete tools are engineered with precision to meet the unique demands of concrete construction and repair work, such as reinforcement and structural repair. Our equipment stands out for its superior performance, efficiency, and durability in the realm of concrete foundations. Whether you are working on the construction of new bridges or other structures requiring robust support, Aliva's sprayed concrete machines are tailored to deliver optimal results. The versatility of Aliva's product line ensures that our sprayed concrete machines can address a wide spectrum of requirements. From creating robust retaining walls to forming tunnel linings, our machines offer a tailored solution for each specific application.

At Aliva, we understand the details involved in concrete work, and our sprayed concrete machines reflect this understanding by delivering not only on speed and economy but also on precision and reliability. We offer tools that excel in performance while upholding the highest standards of quality in the construction industry.