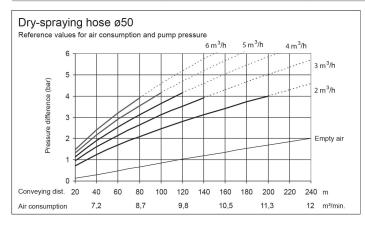

We recommend to use for this set a compressor unit of 7.2 m<sup>3</sup>/min (255 cfm) for dry spraying and 11.2 m<sup>3</sup>/h (400 cfm) for wet spraying for longer distances see chart below