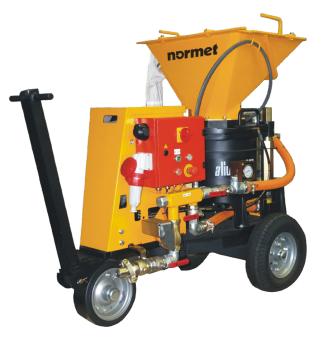

## AL-257 ROTOR MACHINE – L size

## Construction

|                                                                      |                    | TECHNICAL DATA                                                                                                                                                                                                                  |
|----------------------------------------------------------------------|--------------------|---------------------------------------------------------------------------------------------------------------------------------------------------------------------------------------------------------------------------------|
| Rotor                                                                |                    | L size (9.0 l)                                                                                                                                                                                                                  |
| Output range                                                         |                    | 2.7 - 7.2 m³/h                                                                                                                                                                                                                  |
| Motor                                                                |                    | 3 x 380 - 480 V/ 50 - 60 Hz (air drive available on request)                                                                                                                                                                    |
| Speed adjustment                                                     |                    | Stepless                                                                                                                                                                                                                        |
| Outlet                                                               |                    | Ø 60 mm                                                                                                                                                                                                                         |
| Dimensions                                                           | Length             | 1580 mm                                                                                                                                                                                                                         |
|                                                                      | Height             | 1316 mm                                                                                                                                                                                                                         |
|                                                                      | Width              | 800 mm                                                                                                                                                                                                                          |
|                                                                      | Weight             | 650 kg                                                                                                                                                                                                                          |
| Hopper volume                                                        |                    | 571                                                                                                                                                                                                                             |
| Feeding height                                                       |                    | 1236 mm                                                                                                                                                                                                                         |
| Conveying distance                                                   |                    | 40 m (possible to extend to 100 m with the help of steel pipes)                                                                                                                                                                 |
| ACCESSORIES                                                          |                    |                                                                                                                                                                                                                                 |
| Description                                                          | Quantity           | Technical detail                                                                                                                                                                                                                |
| Converto Repro spraying device with valve to adjust the water inflow | 1                  | Ø 50 mm                                                                                                                                                                                                                         |
| Conveying hose                                                       | 2                  | Ø 50 mm (inside) x 20 m 2" coupling                                                                                                                                                                                             |
| Water/Accelerator hose                                               | 2                  | Ø 19 mm x 20 m (inside) GK coupling                                                                                                                                                                                             |
| Reduction                                                            | 1                  | Ø 60 mm (3" coupling) to Ø 50 mm (3" coupling)                                                                                                                                                                                  |
| MATERIALS                                                            |                    |                                                                                                                                                                                                                                 |
| Mix type                                                             |                    | Comments                                                                                                                                                                                                                        |
| Bagged repair concrete/mortar                                        | Oven dry or dry    | Up to 16 mm grain size.<br>The material may contain a certain amount of fibers. If not specified by the producer<br>please consult the Aliva support desk about conveyability and proper setup.                                 |
| Job site mix                                                         | Dry or earth moist | If the material is mixed at the site it can be used with up to 16 mm max. grain size. It is recommended to involve concrete experts for a proper mix design.                                                                    |
| Concrete plant                                                       | Wet mix            | Up to 16 mm grain size.<br>The material may contain a certain amount of fibres and the wet mix must have less<br>fines than pumpable concrete. Please consult the Aliva support desk about conveyabil-<br>ity and proper setup. |
| ADDITIONAL INFORMATION                                               |                    |                                                                                                                                                                                                                                 |