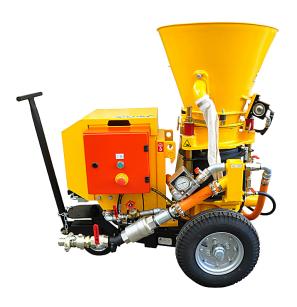

## **AL-237 ROTOR MACHINE - S size**

## **Concrete Repair**

|                                                                       |                    | TECHNICAL DATA                                                                                                                                                                            |
|-----------------------------------------------------------------------|--------------------|-------------------------------------------------------------------------------------------------------------------------------------------------------------------------------------------|
| Rotor                                                                 |                    | Size S (0.6 I)                                                                                                                                                                            |
| Output range                                                          |                    | 0.2 - 0.45 m³/h                                                                                                                                                                           |
| Motor                                                                 |                    | 3 x 380 - 480 V/ 50 - 60 Hz (air drive available on request)                                                                                                                              |
| Speed adjustment                                                      |                    | Stepless                                                                                                                                                                                  |
| Outlet                                                                |                    | Ø 38 mm                                                                                                                                                                                   |
| Dimensions                                                            | Length             | 1230 mm                                                                                                                                                                                   |
|                                                                       | Height             | 1117 mm                                                                                                                                                                                   |
|                                                                       | Width              | 750 mm                                                                                                                                                                                    |
|                                                                       | Weight             | 450 kg                                                                                                                                                                                    |
| Hopper volume                                                         |                    | 681                                                                                                                                                                                       |
| Feeding height                                                        |                    | 1117 mm                                                                                                                                                                                   |
| Conveying distance                                                    |                    | 40 m (possible to extend to 100 m with the help of steel pipes)                                                                                                                           |
| ACCESSORIES                                                           |                    |                                                                                                                                                                                           |
| Description                                                           | Quantity           | Technical detail                                                                                                                                                                          |
| Converto Repro spraying device with valve to adjust the water inflow  | 1                  | Ø 25 mm                                                                                                                                                                                   |
| Conveying hose                                                        | 2                  | Ø 25 mm (inside) x 20 m 2" coupling                                                                                                                                                       |
| Water/Accelerator hose                                                | 2                  | Ø 19 mm x 20 m (inside) GK coupling                                                                                                                                                       |
| Reduction                                                             | 1                  | Ø 38 to Ø 25 mm                                                                                                                                                                           |
| MATERIALS                                                             |                    |                                                                                                                                                                                           |
| Mix type                                                              |                    | Comments                                                                                                                                                                                  |
| Bagged repair concrete/mortar                                         | Oven dry or dry    | Up to 4 mm grain size.  The material may contain a certain amount of fibers. If not specified by the producer please consult the Aliva support desk about conveyability and proper setup. |
| Job site mix                                                          | Dry or earth moist | If the material is mixed at the site it can be used with up to 4 mm max. grain size. It is recommended to involve concrete experts for a proper mix design.                               |
| ADDITIONAL INFORMATION                                                |                    |                                                                                                                                                                                           |
| We recommend to use with this set a compressor of 3 m³/min or 105 cfm |                    |                                                                                                                                                                                           |
| For longer distances please see th                                    | e chart below.     |                                                                                                                                                                                           |

The Aliva Converto spraying device, along with the Rotor Repro (0.6 litres), is suitable for very small outputs, making it ideal for concrete refurbishments or joint sealings.