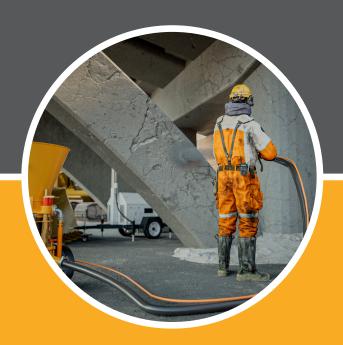

Aliva's sprayed concrete machines are commonly used for repairs and structural works. The high velocity of application ensures efficient and effective results, making Aliva's machines a trusted choice for achieving durable and longlasting outcomes.

The Aliva Converto spraying device, along with the Rotor Repro (0.6 litres), is suitable for very small outputs, making it ideal for concrete refurbishments or joint sealings.