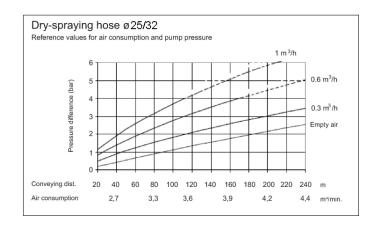

## **Concrete Repair**

|                                                                       |                    | TECHNICAL DATA                                                                                                                                                                            |
|-----------------------------------------------------------------------|--------------------|-------------------------------------------------------------------------------------------------------------------------------------------------------------------------------------------|
| Rotor                                                                 |                    | Size S (0.6 I)                                                                                                                                                                            |
| Output range                                                          |                    | 0.2 - 0.45 m³/h                                                                                                                                                                           |
| Motor                                                                 |                    | 3 x 380 - 480 V/ 50 - 60 Hz (air drive available on request)                                                                                                                              |
| Speed adjustment                                                      |                    | Stepless                                                                                                                                                                                  |
| Outlet                                                                |                    | Ø 38 mm                                                                                                                                                                                   |
| Dimensions                                                            | Length             | 1230 mm                                                                                                                                                                                   |
|                                                                       | Height             | 1117 mm                                                                                                                                                                                   |
|                                                                       | Width              | 750 mm                                                                                                                                                                                    |
|                                                                       | Weight             | 450 kg                                                                                                                                                                                    |
| Hopper volume                                                         |                    | 681                                                                                                                                                                                       |
| Feeding height                                                        |                    | 1117 mm                                                                                                                                                                                   |
| Conveying distance                                                    |                    | 40 m (possible to extend to 100 m with the help of steel pipes)                                                                                                                           |
| ACCESSORIES                                                           |                    |                                                                                                                                                                                           |
| Description                                                           | Quantity           | Technical detail                                                                                                                                                                          |
| Converto Repro spraying device with valve to adjust the water inflow  | 1                  | Ø 25 mm                                                                                                                                                                                   |
| Conveying hose                                                        | 2                  | Ø 25 mm (inside) x 20 m 2" coupling                                                                                                                                                       |
| Water/Accelerator hose                                                | 2                  | Ø 19 mm x 20 m (inside) GK coupling                                                                                                                                                       |
| Reduction                                                             | 1                  | Ø 38 to Ø 25 mm                                                                                                                                                                           |
| MATERIALS                                                             |                    |                                                                                                                                                                                           |
| Mix type                                                              |                    | Comments                                                                                                                                                                                  |
| Bagged repair concrete/mortar                                         | Oven dry or dry    | Up to 4 mm grain size.  The material may contain a certain amount of fibers. If not specified by the producer please consult the Aliva support desk about conveyability and proper setup. |
| Job site mix                                                          | Dry or earth moist | If the material is mixed at the site it can be used with up to 4 mm max. grain size. It is recommended to involve concrete experts for a proper mix design.                               |
| ADDITIONAL INFORMATION                                                |                    |                                                                                                                                                                                           |
| We recommend to use with this set a compressor of 3 m³/min or 105 cfm |                    |                                                                                                                                                                                           |
| For longer distances please see th                                    | e chart below.     |                                                                                                                                                                                           |