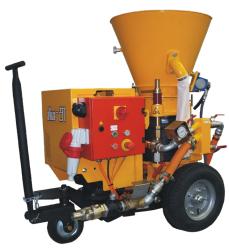

## **AL-237 ROTOR MACHINE - S size**

## **Concrete Repair**

|                                                                       |                    | TECHNICAL DATA                                                                                                                                                                            |
|-----------------------------------------------------------------------|--------------------|-------------------------------------------------------------------------------------------------------------------------------------------------------------------------------------------|
| Rotor                                                                 |                    | Size S (0.6 I)                                                                                                                                                                            |
| Output range                                                          |                    | 0.2 - 0.45 m³/h                                                                                                                                                                           |
| Motor                                                                 |                    | 3 x 380 - 480 V/ 50 - 60 Hz (air drive available on request)                                                                                                                              |
| Speed adjustment                                                      |                    | Stepless                                                                                                                                                                                  |
| Outlet                                                                |                    | Ø 38 mm                                                                                                                                                                                   |
| Dimensions                                                            | Length             | 1230 mm                                                                                                                                                                                   |
|                                                                       | Height             | 1117 mm                                                                                                                                                                                   |
|                                                                       | Width              | 750 mm                                                                                                                                                                                    |
|                                                                       | Weight             | 450 kg                                                                                                                                                                                    |
| Hopper volume                                                         |                    | 681                                                                                                                                                                                       |
| Feeding height                                                        |                    | 1117 mm                                                                                                                                                                                   |
| Conveying distance                                                    |                    | 40 m (possible to extend to 100 m with the help of steel pipes)                                                                                                                           |
| ACCESSORIES                                                           |                    |                                                                                                                                                                                           |
| Description                                                           | Quantity           | Technical detail                                                                                                                                                                          |
| Converto Repro spraying device with valve to adjust the water inflow  | 1                  | Ø 25 mm                                                                                                                                                                                   |
| Conveying hose                                                        | 2                  | Ø 25 mm (inside) x 20 m 2" coupling                                                                                                                                                       |
| Water/Accelerator hose                                                | 2                  | Ø 19 mm x 20 m (inside) GK coupling                                                                                                                                                       |
| Reduction                                                             | 1                  | Ø 38 to Ø 25 mm                                                                                                                                                                           |
| MATERIALS                                                             |                    |                                                                                                                                                                                           |
| Mix type                                                              |                    | Comments                                                                                                                                                                                  |
| Bagged repair concrete/mortar                                         | Oven dry or dry    | Up to 4 mm grain size.  The material may contain a certain amount of fibers. If not specified by the producer please consult the Aliva support desk about conveyability and proper setup. |
| Job site mix                                                          | Dry or earth moist | If the material is mixed at the site it can be used with up to 4 mm max. grain size. It is recommended to involve concrete experts for a proper mix design.                               |
| ADDITIONAL INFORMATION                                                |                    |                                                                                                                                                                                           |
| We recommend to use with this set a compressor of 3 m³/min or 105 cfm |                    |                                                                                                                                                                                           |
| For longer distances please see th                                    | e chart below.     |                                                                                                                                                                                           |

The Aliva Converto spraying device, along with the Rotor Repro (0.6 litres), is suitable for very small outputs, making it ideal for concrete refurbishments or joint sealings.