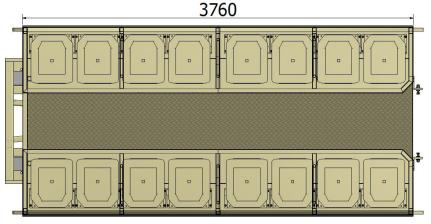

Strong steel structures



16 person carrying capacity

# **TECHNICAL SPECIFICATION**

Suspended seats and retractable seatbelts for 16 persons

#### **OPTIONAL EQUIPMENT**

Enclosed personnel compartment.

## **ADDITIONAL EQUIPMENT**

Intercom

For enclosed personnel compartment

- Heating
- Air conditioning

## **DIMENSIONS**

 Length
 4070 mm

 Width
 1810 mm

 Height
 1670 mm

 Height with SF060 / MF 100
 2400 mm / 2500 mm

#### WEIGHT

Empty 2750 kg

Normet reserves the right to change this specification without further notice.



## **DIMENSIONAL DRAWINGS**



SIDE VIEW

Open cassette



720

**REAR VIEW** 

Open cassette



**INSIDE VIEW** 



**TOP VIEW** 

Seat layout