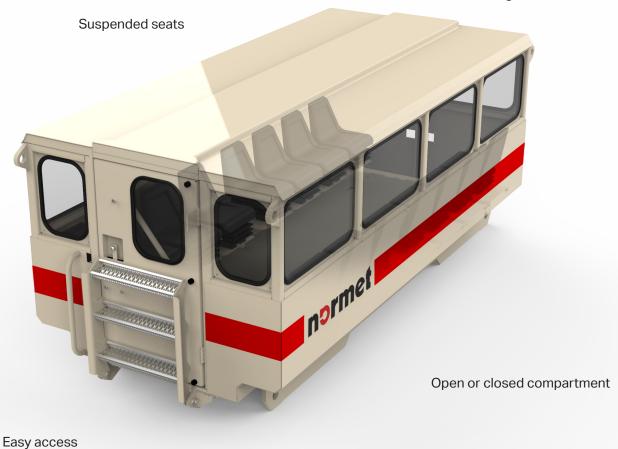

Strong steel structures

16 person carrying capacity

# **TECHNICAL SPECIFICATION**

Suspended seats and retractable seatbelts for 16 persons

#### **OPTIONAL EQUIPMENT**

Enclosed personnel compartment.

## **ADDITIONAL EQUIPMENT**

Intercom

For enclosed personnel compartment

- Heating
- Air conditioning