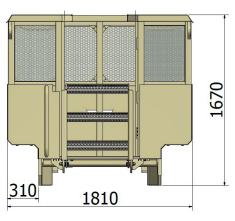

## **DIMENSIONS**

 Length
 4070 mm

 Width
 1810 mm

 Height
 1670 mm

 Height with SF060 / MF 100
 2400 mm / 2500 mm

## **DIMENSIONAL DRAWINGS**

SIDE VIEW

Open cassette

720

**REAR VIEW** 

Open cassette

**INSIDE VIEW** 

**TOP VIEW** 