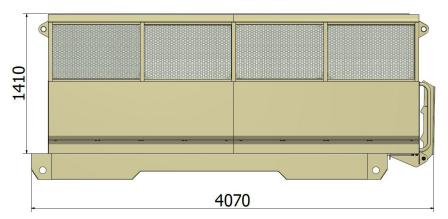

## **DIMENSIONS**

 Length
 4070 mm

 Width
 1810 mm

 Height
 1670 mm

 Height with SF060 / MF 100
 2400 mm / 2500 mm

## **DIMENSIONAL DRAWINGS**

SIDE VIEW

Open cassette

720

**REAR VIEW** 

Open cassette

**INSIDE VIEW** 

**TOP VIEW** 