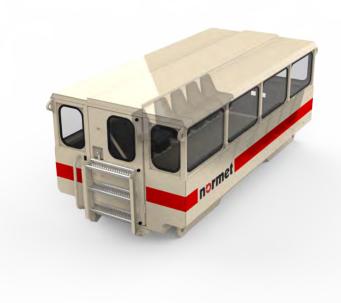

### **TECHNICAL SPECIFICATION**

Suspended seats and retractable seatbelts for 16 persons

Personnel compartment:

- Open
- Enclosed

#### **ACCESSORIES**

- Communication system between cabin and personnel compartment
- Accessories for enclosed personnel compartment:
  - Heating
  - Air conditioning