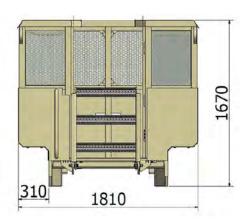

#### **DIMENSIONS**

| Length                      | 4070 mm |
|-----------------------------|---------|
| Width                       | 1810 mm |
| Height                      | 1670 mm |
| Height with Multimec MF 100 | 2500 mm |
| Weight (empty)              | 2750 kg |

## **DIMENSIONAL DRAWINGS**

Seat and rear view open compartment

Seat layout for top and inside view

Normet reserves the right to change this specification without further notice

Pictures may include options and additional equipment.