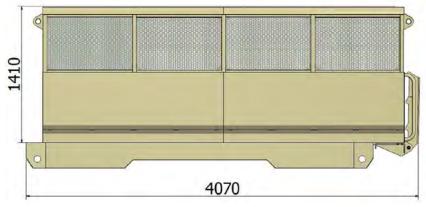

#### **DIMENSIONS**

| Length                      | 4070 mm |
|-----------------------------|---------|
| Width                       | 1810 mm |
| Height                      | 1670 mm |
| Height with Multimec MF 100 | 2500 mm |
| Weight (empty)              | 2750 kg |

## **DIMENSIONAL DRAWINGS**

Seat and rear view open compartment

Seat layout for top and inside view

Normet reserves the right to change this specification without further notice

Pictures may include options and additional equipment.