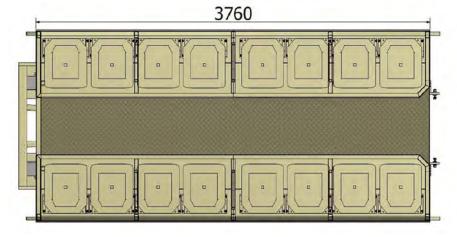

### **TECHNICAL SPECIFICATION**

Suspended seats and retractable seatbelts for 16 persons

Personnel compartment:

- Open
- Enclosed

## **DIMENSIONAL DRAWINGS**

Seat and rear view open compartment

Seat layout for top and inside view

Normet reserves the right to change this specification without further notice

Pictures may include options and additional equipment.