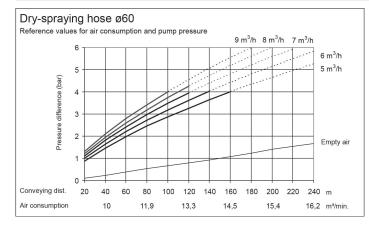

We recommend to use for this set a compressor unit of 10 m<sup>3</sup>/min (350 cfm) for dry spraying and 15 m<sup>3</sup>/h (525 cfm) for wet spraying for longer distances see chart below