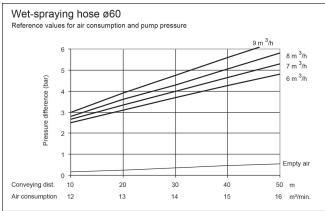

We recommend to use for this set a compressor unit of 10 m<sup>3</sup>/min (350 cfm) for dry spraying and 15 m<sup>3</sup>/h (525 cfm) for wet spraying for longer distances see chart below