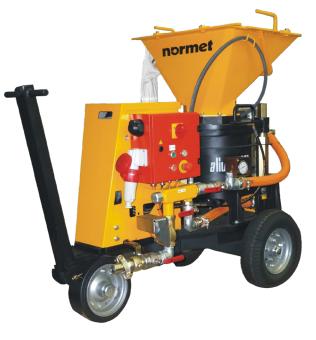

## AL-257 ROTOR MACHINE – XL size Tunnelling

|                                                                                                                                          |                                                            | TECHNICAL DATA                                                                                                                                                                                                                                                                                                                                                                                                                                             |
|------------------------------------------------------------------------------------------------------------------------------------------|------------------------------------------------------------|------------------------------------------------------------------------------------------------------------------------------------------------------------------------------------------------------------------------------------------------------------------------------------------------------------------------------------------------------------------------------------------------------------------------------------------------------------|
| Rotor                                                                                                                                    |                                                            | XL size (12.0 l)                                                                                                                                                                                                                                                                                                                                                                                                                                           |
| Output range                                                                                                                             |                                                            | 3.6 - 9.6 m³/h                                                                                                                                                                                                                                                                                                                                                                                                                                             |
| Motor                                                                                                                                    |                                                            | 3 x 380 - 480 V/ 50 - 60 Hz (air drive available on request)                                                                                                                                                                                                                                                                                                                                                                                               |
| Speed adjustment                                                                                                                         |                                                            | Stepless                                                                                                                                                                                                                                                                                                                                                                                                                                                   |
| Outlet                                                                                                                                   |                                                            | Ø 60 mm                                                                                                                                                                                                                                                                                                                                                                                                                                                    |
| Dimensions                                                                                                                               | Length                                                     | 1580 mm                                                                                                                                                                                                                                                                                                                                                                                                                                                    |
|                                                                                                                                          | Height                                                     | 1391 mm                                                                                                                                                                                                                                                                                                                                                                                                                                                    |
|                                                                                                                                          | Width                                                      | 800 mm                                                                                                                                                                                                                                                                                                                                                                                                                                                     |
|                                                                                                                                          | Weight                                                     | 650 kg                                                                                                                                                                                                                                                                                                                                                                                                                                                     |
| Hopper volume                                                                                                                            |                                                            | 571                                                                                                                                                                                                                                                                                                                                                                                                                                                        |
| Feeding height                                                                                                                           |                                                            | 1311 mm                                                                                                                                                                                                                                                                                                                                                                                                                                                    |
| Conveying distance                                                                                                                       |                                                            | 40 m (possible to extend to 100 m with the help of steel pipes)                                                                                                                                                                                                                                                                                                                                                                                            |
| ACCESSORIES                                                                                                                              |                                                            |                                                                                                                                                                                                                                                                                                                                                                                                                                                            |
| Description                                                                                                                              | Quantity                                                   | Technical detail                                                                                                                                                                                                                                                                                                                                                                                                                                           |
|                                                                                                                                          |                                                            |                                                                                                                                                                                                                                                                                                                                                                                                                                                            |
| Converto Repro spraying<br>device with valve to adjust the<br>water inflow                                                               | 1                                                          | Ø 60 mm                                                                                                                                                                                                                                                                                                                                                                                                                                                    |
| device with valve to adjust the                                                                                                          | 2                                                          | Ø 60 mm<br>Ø 60 mm (inside) x 20 m 2" coupling                                                                                                                                                                                                                                                                                                                                                                                                             |
| device with valve to adjust the water inflow                                                                                             |                                                            |                                                                                                                                                                                                                                                                                                                                                                                                                                                            |
| device with valve to adjust the<br>water inflow<br>Conveying hose                                                                        | 2                                                          | Ø 60 mm (inside) x 20 m 2" coupling                                                                                                                                                                                                                                                                                                                                                                                                                        |
| device with valve to adjust the<br>water inflow<br>Conveying hose                                                                        | 2                                                          | Ø 60 mm (inside) x 20 m 2" coupling<br>Ø 19 mm x 20 m (inside) GK coupling                                                                                                                                                                                                                                                                                                                                                                                 |
| device with valve to adjust the<br>water inflow<br>Conveying hose<br>Water/Accelerator hose                                              | 2                                                          | Ø 60 mm (inside) x 20 m 2″ coupling<br>Ø 19 mm x 20 m (inside) GK coupling<br>MATERIALS                                                                                                                                                                                                                                                                                                                                                                    |
| device with valve to adjust the<br>water inflow<br>Conveying hose<br>Water/Accelerator hose<br>Mix type                                  | 2<br>2                                                     | <ul> <li>Ø 60 mm (inside) x 20 m 2" coupling</li> <li>Ø 19 mm x 20 m (inside) GK coupling</li> <li>MATERIALS</li> <li>Comments</li> <li>Up to 16 mm grain size.<br/>The material may contain a certain amount of fibers. If not specified by the producer</li> </ul>                                                                                                                                                                                       |
| device with valve to adjust the<br>water inflow<br>Conveying hose<br>Water/Accelerator hose<br>Mix type<br>Bagged repair concrete/mortar | 2<br>2<br>Oven dry or dry<br>Dry or earth moist<br>Wet mix | <ul> <li>Ø 60 mm (inside) x 20 m 2" coupling</li> <li>Ø 19 mm x 20 m (inside) GK coupling</li> <li>MATERIALS</li> <li>Comments</li> <li>Up to 16 mm grain size.</li> <li>The material may contain a certain amount of fibers. If not specified by the producer please consult the Aliva support desk about conveyability and proper setup.</li> <li>If the material is mixed at the site it can be used with up to 16 mm max. grain size. It is</li> </ul> |