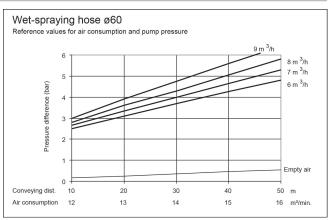

## **Mining**

|                                                                                               |                           | TECHNICAL DATA                                                                                                                                                                                                                                                                                                                                                                       |
|-----------------------------------------------------------------------------------------------|---------------------------|--------------------------------------------------------------------------------------------------------------------------------------------------------------------------------------------------------------------------------------------------------------------------------------------------------------------------------------------------------------------------------------|
| Rotor                                                                                         |                           | XL size (12.0 I)                                                                                                                                                                                                                                                                                                                                                                     |
| Output range                                                                                  |                           | 3.6 - 9.6 m³/h                                                                                                                                                                                                                                                                                                                                                                       |
| Motor                                                                                         |                           | 3 x 380 - 480 V/ 50 - 60 Hz (air drive available on request)                                                                                                                                                                                                                                                                                                                         |
| Speed adjustment                                                                              |                           | Stepless                                                                                                                                                                                                                                                                                                                                                                             |
| Outlet                                                                                        |                           | Ø 60 mm                                                                                                                                                                                                                                                                                                                                                                              |
| Dimensions                                                                                    | Length                    | 1580 mm                                                                                                                                                                                                                                                                                                                                                                              |
|                                                                                               | Height                    | 1391 mm                                                                                                                                                                                                                                                                                                                                                                              |
|                                                                                               | Width                     | 800 mm                                                                                                                                                                                                                                                                                                                                                                               |
|                                                                                               | Weight                    | 650 kg                                                                                                                                                                                                                                                                                                                                                                               |
| Hopper volume                                                                                 |                           | 57                                                                                                                                                                                                                                                                                                                                                                                   |
| Feeding height                                                                                |                           | 1311 mm                                                                                                                                                                                                                                                                                                                                                                              |
| Conveying distance                                                                            |                           | 40 m (possible to extend to 100 m with the help of steel pipes)                                                                                                                                                                                                                                                                                                                      |
|                                                                                               |                           | ACCESSORIES                                                                                                                                                                                                                                                                                                                                                                          |
| Description                                                                                   | Quantity                  | Technical detail                                                                                                                                                                                                                                                                                                                                                                     |
| Converto Repro spraying                                                                       |                           |                                                                                                                                                                                                                                                                                                                                                                                      |
| device with valve to adjust the water inflow                                                  | 1                         | Ø 60 mm                                                                                                                                                                                                                                                                                                                                                                              |
| -                                                                                             | 2                         | Ø 60 mm (inside) × 20 m 2" coupling                                                                                                                                                                                                                                                                                                                                                  |
| water inflow                                                                                  |                           |                                                                                                                                                                                                                                                                                                                                                                                      |
| water inflow Conveying hose                                                                   | 2                         | Ø 60 mm (inside) x 20 m 2" coupling                                                                                                                                                                                                                                                                                                                                                  |
| water inflow Conveying hose                                                                   | 2                         | Ø 60 mm (inside) x 20 m 2" coupling Ø 19 mm x 20 m (inside) GK coupling                                                                                                                                                                                                                                                                                                              |
| water inflow Conveying hose Water/Accelerator hose                                            | 2                         | Ø 60 mm (inside) x 20 m 2" coupling Ø 19 mm x 20 m (inside) GK coupling  MATERIALS                                                                                                                                                                                                                                                                                                   |
| water inflow  Conveying hose  Water/Accelerator hose  Mix type                                | 2 2                       | Ø 60 mm (inside) x 20 m 2" coupling Ø 19 mm x 20 m (inside) GK coupling  MATERIALS  Comments  Up to 16 mm grain size. The material may contain a certain amount of fibers. If not specified by the producer                                                                                                                                                                          |
| water inflow  Conveying hose  Water/Accelerator hose  Mix type  Bagged repair concrete/mortar | 2<br>2<br>Oven dry or dry | Ø 60 mm (inside) x 20 m 2" coupling Ø 19 mm x 20 m (inside) GK coupling  MATERIALS  Comments  Up to 16 mm grain size. The material may contain a certain amount of fibers. If not specified by the producer please consult the Aliva support desk about conveyability and proper setup.  If the material is mixed at the site it can be used with up to 16 mm max. grain size. It is |