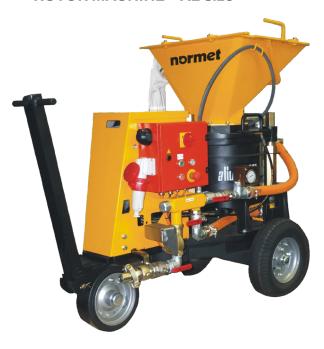

## **AL-257 ROTOR MACHINE - XL size**

## **Mining**

|                                                                                               |                           | TECHNICAL DATA                                                                                                                                                                                                                                                                                                                                                                       |
|-----------------------------------------------------------------------------------------------|---------------------------|--------------------------------------------------------------------------------------------------------------------------------------------------------------------------------------------------------------------------------------------------------------------------------------------------------------------------------------------------------------------------------------|
| Rotor                                                                                         |                           | XL size (12.0 I)                                                                                                                                                                                                                                                                                                                                                                     |
| Output range                                                                                  |                           | 3.6 - 9.6 m³/h                                                                                                                                                                                                                                                                                                                                                                       |
| Motor                                                                                         |                           | 3 x 380 - 480 V/ 50 - 60 Hz (air drive available on request)                                                                                                                                                                                                                                                                                                                         |
| Speed adjustment                                                                              |                           | Stepless                                                                                                                                                                                                                                                                                                                                                                             |
| Outlet                                                                                        |                           | Ø 60 mm                                                                                                                                                                                                                                                                                                                                                                              |
| Dimensions                                                                                    | Length                    | 1580 mm                                                                                                                                                                                                                                                                                                                                                                              |
|                                                                                               | Height                    | 1391 mm                                                                                                                                                                                                                                                                                                                                                                              |
|                                                                                               | Width                     | 800 mm                                                                                                                                                                                                                                                                                                                                                                               |
|                                                                                               | Weight                    | 650 kg                                                                                                                                                                                                                                                                                                                                                                               |
| Hopper volume                                                                                 |                           | 57                                                                                                                                                                                                                                                                                                                                                                                   |
| Feeding height                                                                                |                           | 1311 mm                                                                                                                                                                                                                                                                                                                                                                              |
| Conveying distance                                                                            |                           | 40 m (possible to extend to 100 m with the help of steel pipes)                                                                                                                                                                                                                                                                                                                      |
|                                                                                               |                           | ACCESSORIES                                                                                                                                                                                                                                                                                                                                                                          |
| Description                                                                                   | Quantity                  | Technical detail                                                                                                                                                                                                                                                                                                                                                                     |
| Converto Repro spraying                                                                       |                           |                                                                                                                                                                                                                                                                                                                                                                                      |
| device with valve to adjust the water inflow                                                  | 1                         | Ø 60 mm                                                                                                                                                                                                                                                                                                                                                                              |
| -                                                                                             | 2                         | Ø 60 mm (inside) × 20 m 2" coupling                                                                                                                                                                                                                                                                                                                                                  |
| water inflow                                                                                  |                           |                                                                                                                                                                                                                                                                                                                                                                                      |
| water inflow Conveying hose                                                                   | 2                         | Ø 60 mm (inside) x 20 m 2" coupling                                                                                                                                                                                                                                                                                                                                                  |
| water inflow Conveying hose                                                                   | 2                         | Ø 60 mm (inside) x 20 m 2" coupling Ø 19 mm x 20 m (inside) GK coupling                                                                                                                                                                                                                                                                                                              |
| water inflow Conveying hose Water/Accelerator hose                                            | 2                         | Ø 60 mm (inside) x 20 m 2" coupling Ø 19 mm x 20 m (inside) GK coupling  MATERIALS                                                                                                                                                                                                                                                                                                   |
| water inflow  Conveying hose  Water/Accelerator hose  Mix type                                | 2 2                       | Ø 60 mm (inside) x 20 m 2" coupling Ø 19 mm x 20 m (inside) GK coupling  MATERIALS  Comments  Up to 16 mm grain size. The material may contain a certain amount of fibers. If not specified by the producer                                                                                                                                                                          |
| water inflow  Conveying hose  Water/Accelerator hose  Mix type  Bagged repair concrete/mortar | 2<br>2<br>Oven dry or dry | Ø 60 mm (inside) x 20 m 2" coupling Ø 19 mm x 20 m (inside) GK coupling  MATERIALS  Comments  Up to 16 mm grain size. The material may contain a certain amount of fibers. If not specified by the producer please consult the Aliva support desk about conveyability and proper setup.  If the material is mixed at the site it can be used with up to 16 mm max. grain size. It is |