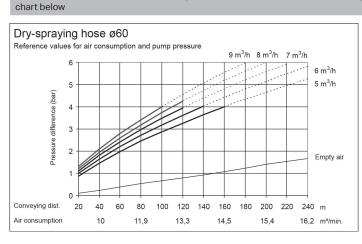

## **Mining**

|                                                                                               |                           | TECHNICAL DATA                                                                                                                                                                                                                                                                                                                                                                       |
|-----------------------------------------------------------------------------------------------|---------------------------|--------------------------------------------------------------------------------------------------------------------------------------------------------------------------------------------------------------------------------------------------------------------------------------------------------------------------------------------------------------------------------------|
| Rotor                                                                                         |                           | XL size (12.0 I)                                                                                                                                                                                                                                                                                                                                                                     |
| Output range                                                                                  |                           | 3.6 - 9.6 m³/h                                                                                                                                                                                                                                                                                                                                                                       |
| Motor                                                                                         |                           | 3 x 380 - 480 V/ 50 - 60 Hz (air drive available on request)                                                                                                                                                                                                                                                                                                                         |
| Speed adjustment                                                                              |                           | Stepless                                                                                                                                                                                                                                                                                                                                                                             |
| Outlet                                                                                        |                           | Ø 60 mm                                                                                                                                                                                                                                                                                                                                                                              |
| Dimensions                                                                                    | Length                    | 1580 mm                                                                                                                                                                                                                                                                                                                                                                              |
|                                                                                               | Height                    | 1391 mm                                                                                                                                                                                                                                                                                                                                                                              |
|                                                                                               | Width                     | 800 mm                                                                                                                                                                                                                                                                                                                                                                               |
|                                                                                               | Weight                    | 650 kg                                                                                                                                                                                                                                                                                                                                                                               |
| Hopper volume                                                                                 |                           | 57                                                                                                                                                                                                                                                                                                                                                                                   |
| Feeding height                                                                                |                           | 1311 mm                                                                                                                                                                                                                                                                                                                                                                              |
| Conveying distance                                                                            |                           | 40 m (possible to extend to 100 m with the help of steel pipes)                                                                                                                                                                                                                                                                                                                      |
|                                                                                               |                           | ACCESSORIES                                                                                                                                                                                                                                                                                                                                                                          |
| Description                                                                                   | Quantity                  | Technical detail                                                                                                                                                                                                                                                                                                                                                                     |
| Converto Repro spraying                                                                       |                           |                                                                                                                                                                                                                                                                                                                                                                                      |
| device with valve to adjust the water inflow                                                  | 1                         | Ø 60 mm                                                                                                                                                                                                                                                                                                                                                                              |
| -                                                                                             | 2                         | Ø 60 mm (inside) × 20 m 2" coupling                                                                                                                                                                                                                                                                                                                                                  |
| water inflow                                                                                  |                           |                                                                                                                                                                                                                                                                                                                                                                                      |
| water inflow Conveying hose                                                                   | 2                         | Ø 60 mm (inside) x 20 m 2" coupling                                                                                                                                                                                                                                                                                                                                                  |
| water inflow Conveying hose                                                                   | 2                         | Ø 60 mm (inside) x 20 m 2" coupling Ø 19 mm x 20 m (inside) GK coupling                                                                                                                                                                                                                                                                                                              |
| water inflow Conveying hose Water/Accelerator hose                                            | 2                         | Ø 60 mm (inside) x 20 m 2" coupling Ø 19 mm x 20 m (inside) GK coupling  MATERIALS                                                                                                                                                                                                                                                                                                   |
| water inflow  Conveying hose  Water/Accelerator hose  Mix type                                | 2 2                       | Ø 60 mm (inside) x 20 m 2" coupling Ø 19 mm x 20 m (inside) GK coupling  MATERIALS  Comments  Up to 16 mm grain size. The material may contain a certain amount of fibers. If not specified by the producer                                                                                                                                                                          |
| water inflow  Conveying hose  Water/Accelerator hose  Mix type  Bagged repair concrete/mortar | 2<br>2<br>Oven dry or dry | Ø 60 mm (inside) x 20 m 2" coupling Ø 19 mm x 20 m (inside) GK coupling  MATERIALS  Comments  Up to 16 mm grain size. The material may contain a certain amount of fibers. If not specified by the producer please consult the Aliva support desk about conveyability and proper setup.  If the material is mixed at the site it can be used with up to 16 mm max. grain size. It is |