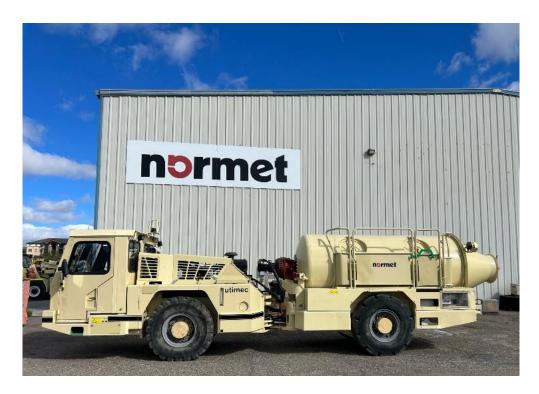

# **Utimec 1500 Transmixer**

Utimec 1500 Transmixer has 4.4 m³ practical carrying capacity with top features for concrete transportation process. Utimec 1500 Transmixer have horizontal drum design, which enables low overall height and fit in shallow tunnels. Utimec 1500 Transmixer is based on reliable Normet carrier unit refurbished with new 110 KW MBE diesel engine and remanufactured drive train.

### **Utimec 1500 Transmixer**

Serial number HB973Manufactured: 2012

> Most Recent hour reading 3 Hours (on refurbished unit)

**Location:** Elko, NV United States

> Available: May, 2024 > Machine condition grade: Grade 4

#### **EQUIPPED WITH:**

- > Enclosed Cabin
- > Mercedes Benz tier 3 diesel engine
- > Remanufactured Dana 24000 transmission
- Remanufactured Dana axles
- > Refurbished machine electrics
- > All hydraulic hoses replaced and refurbished hydraulic system
- > New mixer drum assembly