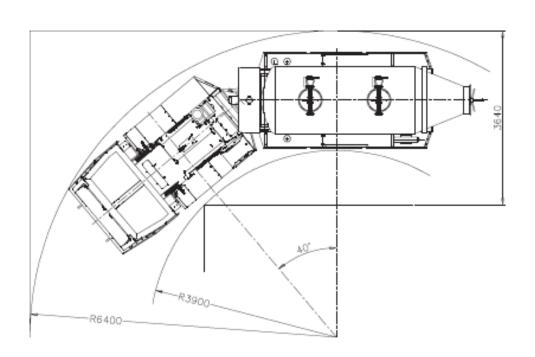

## **Utimec 1500 Transmixer**

100021937

| ELECTRIC SYSTEM  Voltage Alternator Battery Lights                    | 80 A<br>2 x 110 Ah                       |
|-----------------------------------------------------------------------|------------------------------------------|
| PERFORMANCE Gear: I-gear II-gear III-gear Max. tractive effort        | 5,0 km/h<br>10,0 km/h                    |
| MAIN DIMENSIONS Length Width Height Wheel base Track Ground clearance | 2000 mm<br>2330 mm<br>3650 mm<br>1650 mm |
| TURNING RADIUS Outer Inner WEIGHT Operating                           | 3900 mm                                  |
| REMIXER  Drum volume (100% fill)                                      | 5,5 m <sup>3</sup>                       |