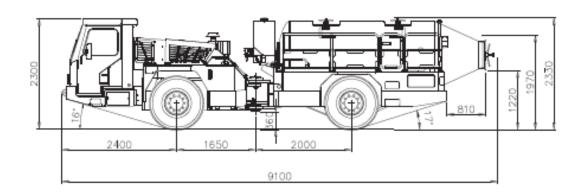

## **Utimec 1500 Transmixer**

100021937

| ELECTRIC SYSTEM  Voltage Alternator Battery Lights                    | 80 A<br>2 x 110 Ah                       |
|-----------------------------------------------------------------------|------------------------------------------|
| PERFORMANCE Gear: I-gear II-gear III-gear Max. tractive effort        | 5,0 km/h<br>10,0 km/h                    |
| MAIN DIMENSIONS Length Width Height Wheel base Track Ground clearance | 2000 mm<br>2330 mm<br>3650 mm<br>1650 mm |
| TURNING RADIUS Outer Inner WEIGHT Operating                           | 3900 mm                                  |
| REMIXER  Drum volume (100% fill)                                      | 5,5 m <sup>3</sup>                       |