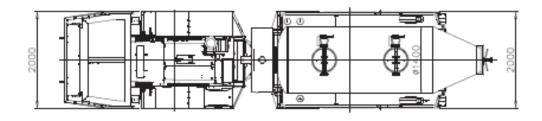

## **Utimec 1500 Transmixer**

100021937

| ELECTRIC SYSTEM  Voltage Alternator Battery Lights                    | 80 A<br>2 x 110 Ah                       |
|-----------------------------------------------------------------------|------------------------------------------|
| PERFORMANCE Gear: I-gear II-gear III-gear Max. tractive effort        | 5,0 km/h<br>10,0 km/h                    |
| MAIN DIMENSIONS Length Width Height Wheel base Track Ground clearance | 2000 mm<br>2330 mm<br>3650 mm<br>1650 mm |
| TURNING RADIUS Outer Inner WEIGHT Operating                           | 3900 mm                                  |
| REMIXER  Drum volume (100% fill)                                      | 5,5 m <sup>3</sup>                       |