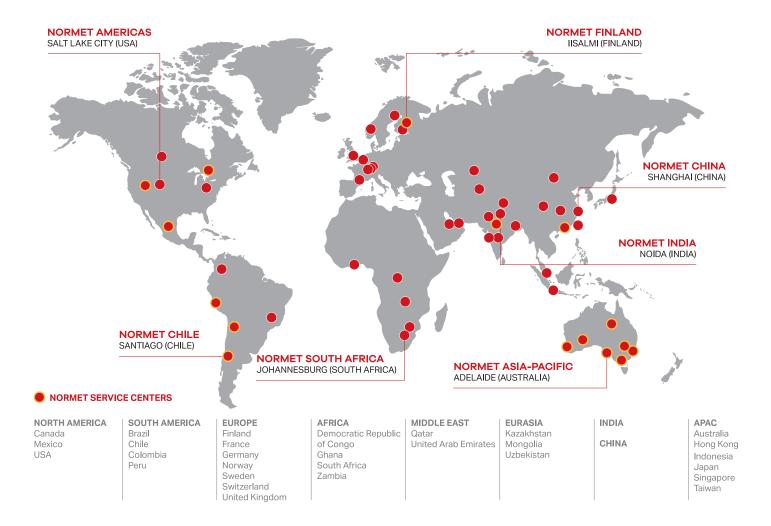

## GLOBAL PRESENCE. LOCAL SUPPORT.

We are looking forward to telling you more. Please contact your local Normet representative, visit **normet.com** for contact details.

Scan the QR code to find out more about our offering.