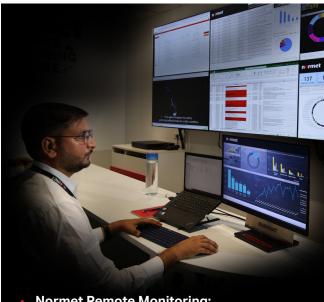

 Normet Remote Monitoring: Global monitoring centre in Jaipur, India

#### **3. Normet Remote Monitoring**

Equipment malfunctions can occur unexpectedly but often can be predicted and prevented. The remote monitoring service provides proactive service management for connected Normet equipment.

From our global monitoring centre in Jaipur, India, we create daily, weekly, monthly and on-demand reports on the health of your equipment. Data analytics is used to produce actionable maintenance and service recommendations. Leveraging decades of Normet service knowledge, our recommendations, coupled with advanced data analytics, offer unparalleled insights for optimized performance.