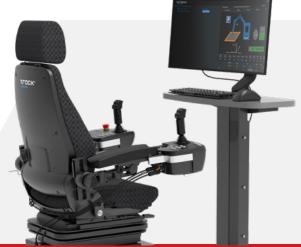

## XROCK<sup>®</sup> AUTOMATION AND TELE-REMOTE SYSTEM

All Normet Xrock breaker booms are readily fitted for automated usage. Xrock® is a fully modular and scalable breaker boom automation system that optimizes the mine's processes in a responsible way. Whether you are just starting out with one boom operation or need multi-boom operations to support your full fleet, Xrock® has the solution for your business. Xrock® automation brings you a total peace of mind.