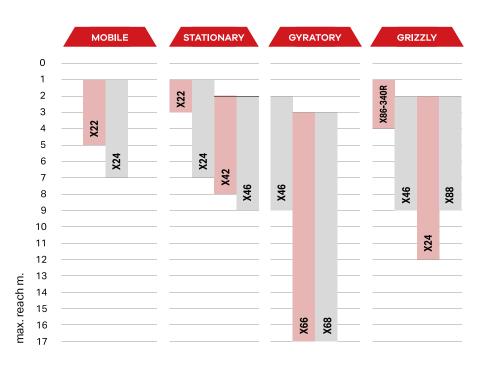

### **BREAKER BOOM MAXIMUM REACH FOR APPLICATIONS**

Mobile (2-6 m) Stationary (3-9 m) Grizzly (3-10 m) Gyratory (9-18 m)