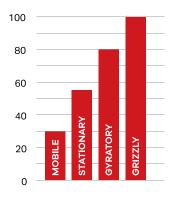

to seamlessly enhance grizzly applications in mining and construction operations. Engineered with high tensile load distribution plates and large diameter pins, our booms guarantee robust hard rock breaking and powerful raking capabilities. Elevate service life and enhance work safety with our innovative features.

#### ADDITIONAL APPLICATIONS

The Normet Xrock breaker booms are versatile, catering to the demands of material handling applications and demonstrating exceptional suitability, including scrap material removal processes. Moreover, our booms can be custom-fitted to excel in high-temperature environments, such as steel smelters.

### **BREAKER BOOM MAXIMUM REACH FOR APPLICATIONS**



Mobile (2-6 m) Stationary (3-9 m) Grizzly (3-10 m) Gyratory (9-18 m)

#### **UTILIZATION RATE**



## normet xrock®

## FULL LINE OFFERING FROM BREAKERS TO AUTOMATION

#### **BREAKERS AND POWER UNITS**

Seamless integration into any mining infrastructure defines Normet Xrock breaker booms for a variety of breakers. With their agile design, our booms ensure effortless usage and maneuverability. Expansive coverage is matched by maintenance-free cylinder bearings and maximizing service life. Additionally, the Normet Xrock selection encompasses power units specifically fitted for booms. Our power units arrive fully assembled and rigorously tested, ensuring immediate readiness for deployment.



#### Recommended Breakers for rock types and bolder sizes

| Bolder size (m³) | Boulders / hour | Hard rock   | Medium hard rock | Soft rock   |
|------------------|-----------------|-------------|