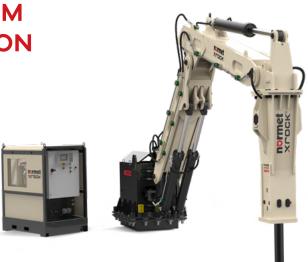

#### **BREAKERS AND POWER UNITS**

Seamless integration into any mining infrastructure defines Normet Xrock breaker booms for a variety of breakers. With their agile design, our booms ensure effortless usage and maneuverability. Expansive coverage is matched by maintenance-free cylinder bearings and maximizing service life. Additionally, the Normet Xrock selection encompasses power units specifically fitted for booms. Our power units arrive fully assembled and rigorously tested, ensuring immediate readiness for deployment.