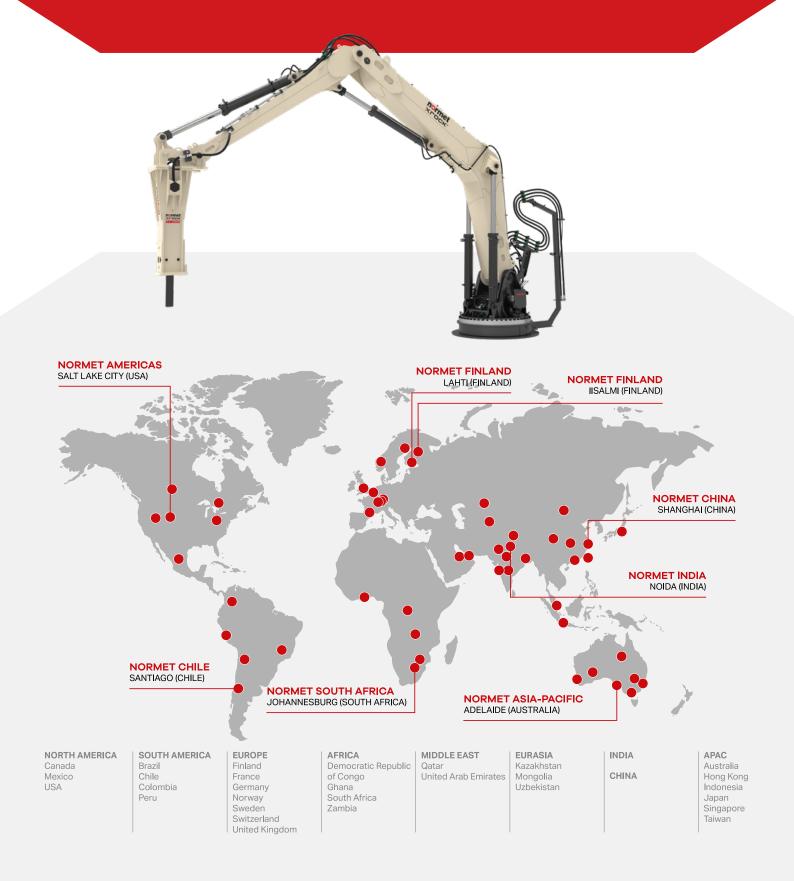

#### Availability with a global network

Duet to Normet's global network, Xrock breaker booms have excellent availability - so you can get to work quickly.

#### WE TAKE PRIDE IN OUR PRODUCTS.

Normet Xrock<sup>®</sup> breaker boom systems are world-leading in durability and accessibility, with a comprehensive product line that offers reliable, all-round solutions for businesses of all sizes in both mining and construction. Years of experience from field, countless testing and a broad customer portfolio has developed the manufacturing processes and products to their optimal state along with our decades of combined experience, we ensure longest lifespan of tried-and-true equipment for their owners and users. Since we don't live in a vacuum, unexpected situations are bound to happen – and some of them not so pleasant but because we know the extent of issues, we are prepared for them. To keep your operations running at maximum level, we provide a comprehensive range of services to you such as maintenance, field services, technical support, spare parts, and training readily. Thanks to our strategically located service centers, global reach of service technicians, and an efficient supply chain, we support our customers anytime and anywhere.