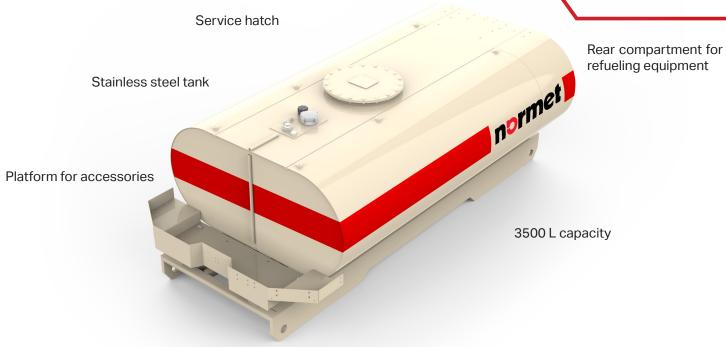

# C350 Fuel cassette

#### TECHNICAL SPECIFICATION

Carrying capacity 3500 L

Hydraulic driven fuel pump

Pumping capacity

Tank filling 300 L/min
Refueling 90 L/min

Hose reel with 1" hose

Hose length

Working lights

6 kg hand held extinguisher

### **OPTIONAL EQUIPMENT**

Wiggins refueling system
 Filling hose length
 Wiggins nozzle head
 Pumping capacity
 150 L/min