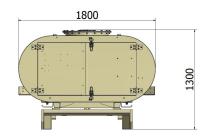

## **DIMENSIONS**

8 m

| Length                      | 3650 mm           |
|-----------------------------|-------------------|
| Width                       | 1800 mm           |
| Height                      | 1300 mm           |
| Height with SF 060 / MF 100 | 2000 mm / 2100 mm |
| Weight (empty)              | 1400 kg           |

#### **DIMENSIONAL DRAWINGS**

Normet reserves the right to change this specification without further notice.