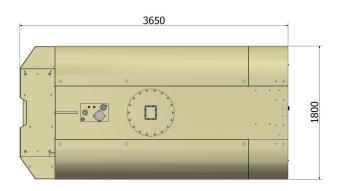

## **DIMENSIONS**

8 m

| Length                      | 3650 mm           |
|-----------------------------|-------------------|
| Width                       | 1800 mm           |
| Height                      | 1300 mm           |
| Height with SF 060 / MF 100 | 2000 mm / 2100 mm |
| Weight (empty)              | 1400 kg           |

#### **DIMENSIONAL DRAWINGS**

Normet reserves the right to change this specification without further notice.