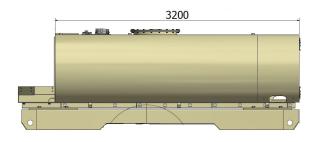

## **DIMENSIONS**

8 m

| Length                      | 3650 mm           |
|-----------------------------|-------------------|
| Width                       | 1800 mm           |
| Height                      | 1300 mm           |
| Height with SF 060 / MF 100 | 2000 mm / 2100 mm |
| Weight (empty)              | 1400 kg           |

#### **DIMENSIONAL DRAWINGS**

Normet reserves the right to change this specification without further notice.