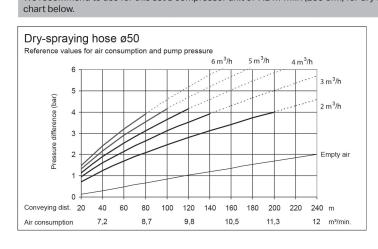

We recommend to use for this set a compressor unit of 7.2 m³/min (255 cfm) for dry spraying and 11.2 m³/h (400 cfm) for wet spraying for longer distances see