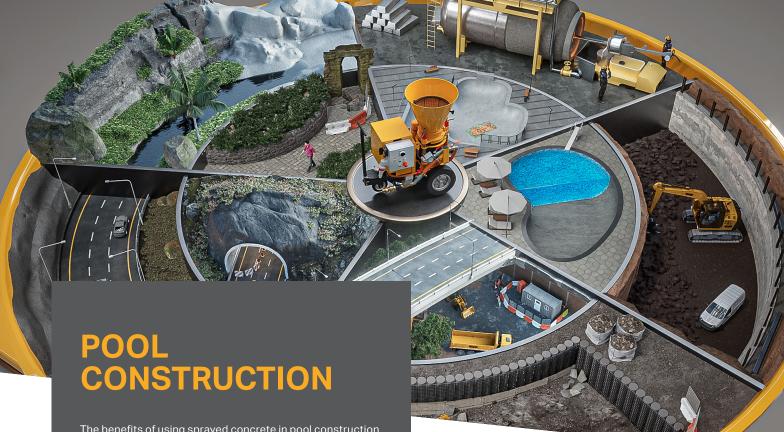

The benefits of using sprayed concrete in pool construction lie in its ability to provide high strength, durability, and efficient installation. Aliva's sprayed concrete machines enhance these advantages, making them the perfect choice for pool construction projects.

Aliva's sprayed concrete machines excel in performance while upholding the highest standards of quality in the construction industry. Our advanced sprayed concrete machines are the perfect solution for pool construction work, ensuring precision and efficiency in different aquatic applications. Whether you're creating swimming pools, or other types of aquatic structures, Aliva's sprayed concrete machines offer versatility and reliability. The precision in design and high-performance capabilities make our machines an invaluable asset for landscaping.