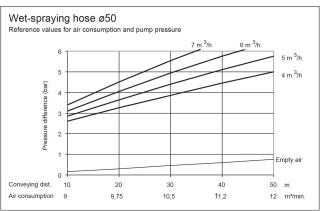

We recommend to use for this set a compressor unit of 7.2 m³/min (255 cfm) for dry spraying and 11.2 m³/h (400 cfm) for wet spraying for longer distances see