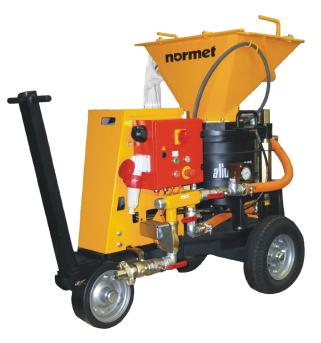

## **AL-257 ROTOR MACHINE - M size**

## **Pool Construction**

| TECHNICAL DATA                                                       |                    |                                                                                                                                                                                                                        |
|----------------------------------------------------------------------|--------------------|------------------------------------------------------------------------------------------------------------------------------------------------------------------------------------------------------------------------|
| Rotor                                                                |                    | M size (6.0 l)                                                                                                                                                                                                         |
| Output range                                                         |                    | 1.9 - 5.0 m³/h                                                                                                                                                                                                         |
| Motor                                                                |                    | 3 x 380 - 480 V/ 50 - 60 Hz (air drive available on request)                                                                                                                                                           |
| Speed adjustment                                                     |                    | Stepless                                                                                                                                                                                                               |
| Outlet                                                               |                    | Ø 60 mm                                                                                                                                                                                                                |
| Dimensions                                                           | Length             | 1580 mm                                                                                                                                                                                                                |
|                                                                      | Height             | 1256 mm                                                                                                                                                                                                                |
|                                                                      | Width              | 800 mm                                                                                                                                                                                                                 |
|                                                                      | Weight             | 650 kg                                                                                                                                                                                                                 |
| Hopper volume                                                        |                    | 571                                                                                                                                                                                                                    |
| Feeding height                                                       |                    | 1176 mm                                                                                                                                                                                                                |
| Conveying distance                                                   |                    | 40 m (possible to extend to 100 m with the help of steel pipes)                                                                                                                                                        |
| ACCESSORIES                                                          |                    |                                                                                                                                                                                                                        |
| Description                                                          | Quantity           | Technical detail                                                                                                                                                                                                       |
| Converto Repro spraying device with valve to adjust the water inflow | 1                  | Ø 50 mm                                                                                                                                                                                                                |
| Conveying hose                                                       | 2                  | Ø 50 mm (inside) x 20 m 2" coupling                                                                                                                                                                                    |
| Water/Accelerator hose                                               | 2                  | Ø 19 mm x 20 m (inside) GK coupling                                                                                                                                                                                    |
| Reduction                                                            | 1                  | Ø 60 mm (3" coupling) to Ø 50 mm (3" coupling)                                                                                                                                                                         |
| MATERIALS                                                            |                    |                                                                                                                                                                                                                        |
| Mix type                                                             |                    | Comments                                                                                                                                                                                                               |
| Bagged repair concrete/mortar                                        | Oven dry or dry    | Up to 16 mm grain size.  The material may contain a certain amount of fibers. If not specified by the producer please consult the Aliva support desk about conveyability and proper setup.                             |
| Job site mix                                                         | Dry or earth moist | If the material is mixed at the site, it can be used with up to 16 mm max. grain size. It is recommended to involve concrete experts for a proper mix design.                                                          |
| Concrete plant                                                       | Wet mix            | Up to 16 mm grain size.  The material may contain a certain amount of fibres and the wet mix must have less fines than pumpable concrete. Please consult the Aliva support desk about conveyability and proper set up. |
| ADDITIONAL INFORMATION                                               |                    |                                                                                                                                                                                                                        |