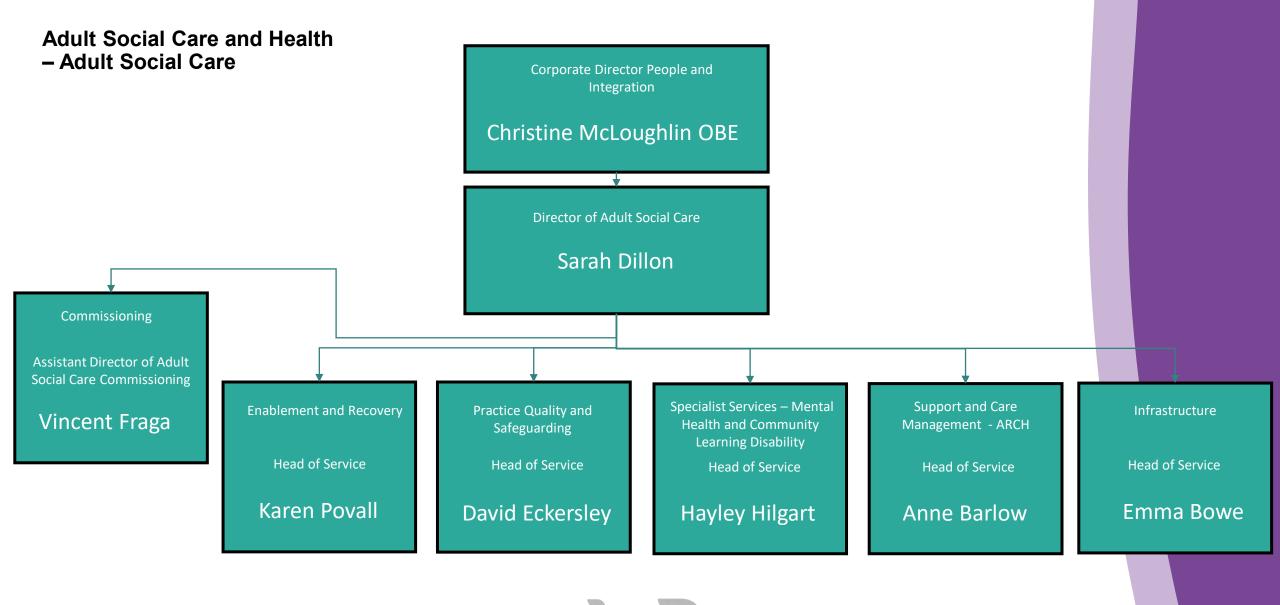

Sarah Dillon

Sarah.dillon@stockport.gov.uk

Deputy Place Lead for Health and Care

Philippa Johnson

philippaiohnson@nhs.n

Director for Education Work and Skills (Interim DCS)

Tim Bowman

Tim bowman@stockport gov uk