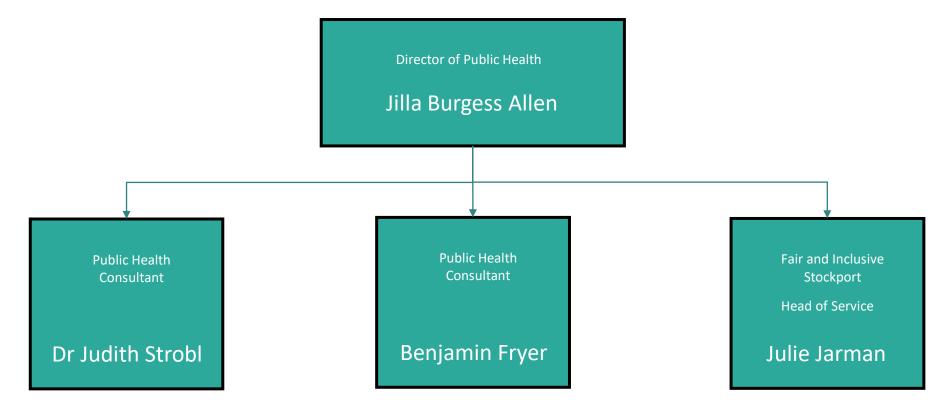

Paul richards@stocknort gov ul

**Director of Public Health** 

Jilla Burgess Allen

lilla hurgess-allen@stockport gov i

Director of Strategy

Kathryn Rees

Kathryn.rees@stockport.gov.uk

Director of Adult Social Services

### **Public Health**