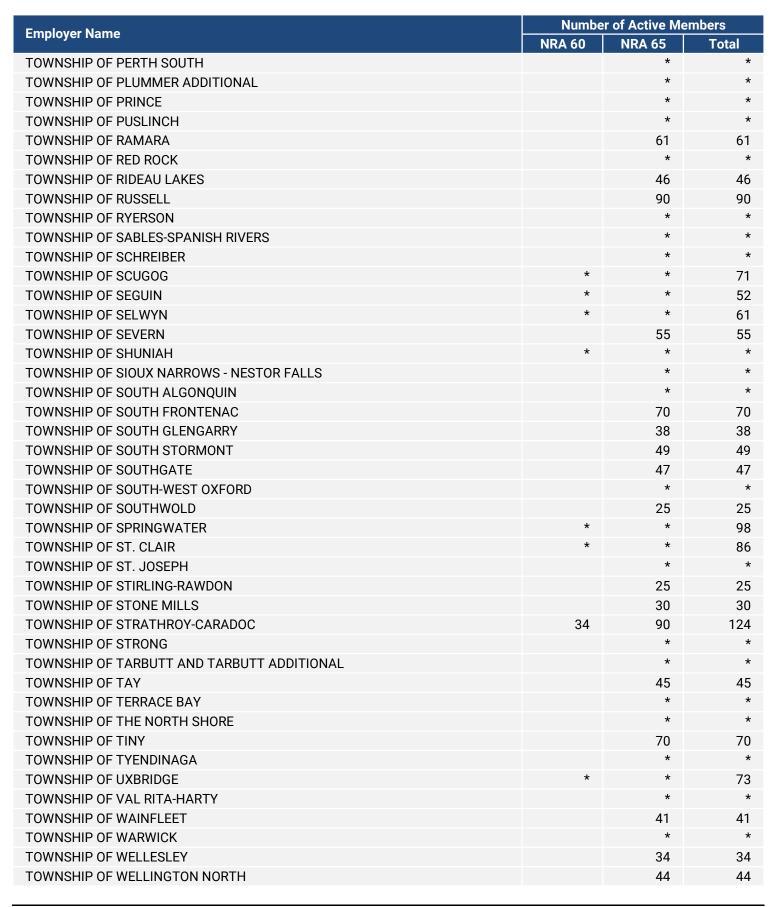

The information provided in this chart is based on data provided to the OMERS Administration Corporation and is current until December 31, 2022. There are 993 employers on this listing with a total of 297,278 active members (30,516 NRA 60 active members and 266,762 NRA 65 active members).

\* at least one of NRA 60 or NRA 65 number of active members is less than 25

The information is used for pension administration purposes, and may not be appropriate for other purposes. In some cases, the numbers of members listed for employers may in fact may represent the aggregate number of members from a number of related organizations. In other cases, the related organizations are identified as separate OMERS employers. For example, local boards and other entities related to a municipality may be included under the municipality in some cases or listed as separate employers in other cases. Caution should be used in undertaking a comparison of employers based on the information provided.