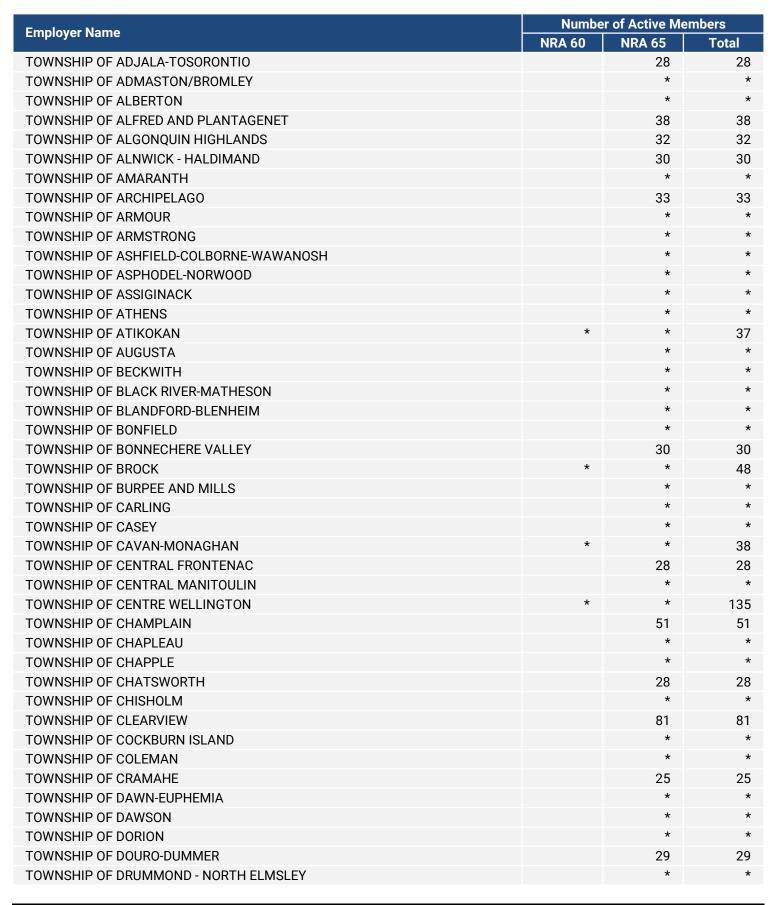

The information provided in this chart is based on data provided to the OMERS Administration Corporation and is current until December 31, 2022. There are 993 employers on this listing with a total of 297,278 active members (30,516 NRA 60 active members and 266,762 NRA 65 active members).

\* at least one of NRA 60 or NRA 65 number of active members is less than 25

The information is used for pension administration purposes, and may not be appropriate for other purposes. In some cases, the numbers of members listed for employers may in fact may represent the aggregate number of members from a number of related organizations. In other cases, the related organizations are identified as separate OMERS employers. For example, local boards and other entities related to a municipality may be included under the municipality in some cases or listed as separate employers in other cases. Caution should be used in undertaking a comparison of employers based on the information provided.