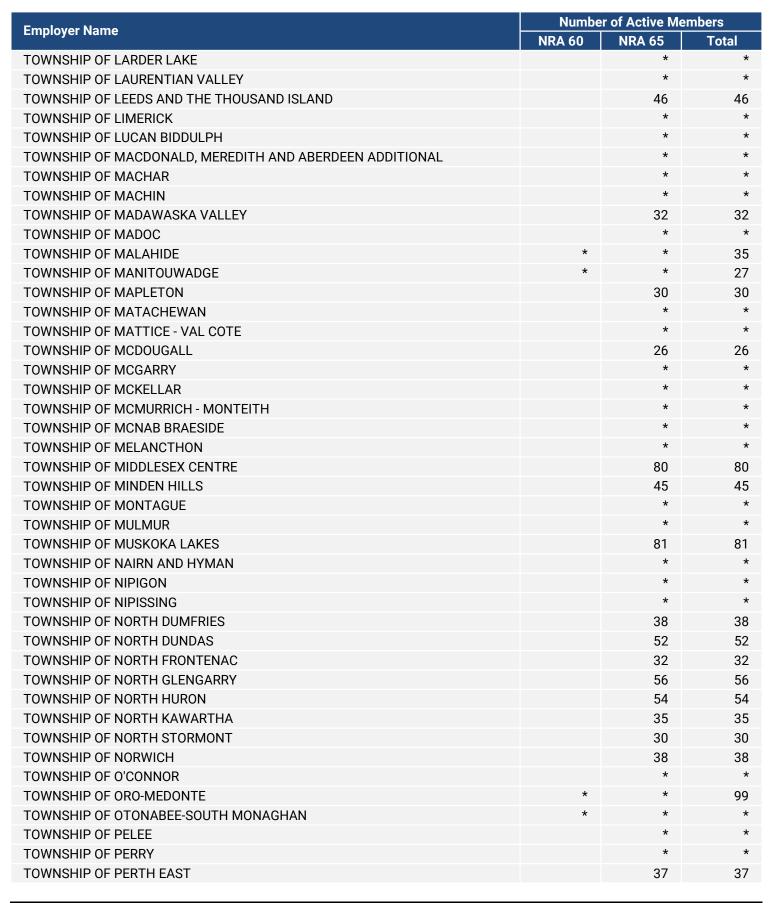

The information provided in this chart is based on data provided to the OMERS Administration Corporation and is current until December 31, 2022. There are 993 employers on this listing with a total of 297,278 active members (30,516 NRA 60 active members and 266,762 NRA 65 active members).

\* at least one of NRA 60 or NRA 65 number of active members is less than 25

The information is used for pension administration purposes, and may not be appropriate for other purposes. In some cases, the numbers of members listed for employers may in fact may represent the aggregate number of members from a number of related organizations. In other cases, the related organizations are identified as separate OMERS employers. For example, local boards and other entities related to a municipality may be included under the municipality in some cases or listed as separate employers in other cases. Caution should be used in undertaking a comparison of employers based on the information provided.