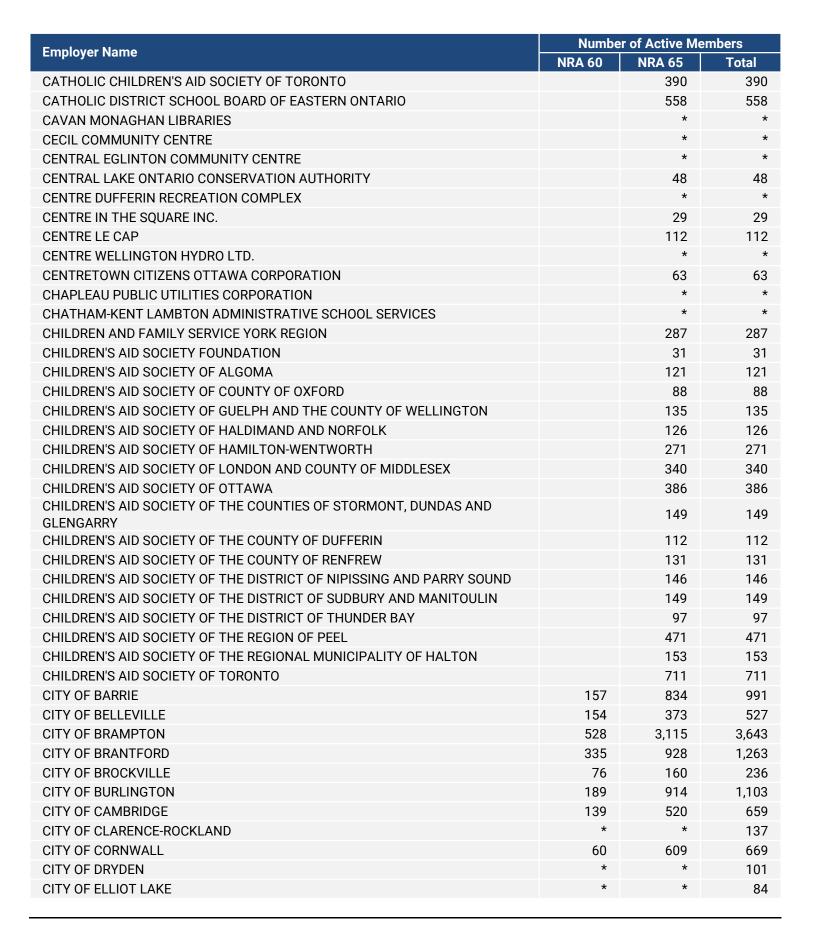

The information provided in this chart is based on data provided to the OMERS Administration Corporation and is current until December 31, 2022. There are 993 employers on this listing with a total of 297,278 active members (30,516 NRA 60 active members and 266,762 NRA 65 active members).

\* at least one of NRA 60 or NRA 65 number of active members is less than 25

The information is used for pension administration purposes, and may not be appropriate for other purposes. In some cases, the numbers of members listed for employers may in fact may represent the aggregate number of members from a number of related organizations. In other cases, the related organizations are identified as separate OMERS employers. For example, local boards and other entities related to a municipality may be included under the municipality in some cases or listed as separate employers in other cases. Caution should be used in undertaking a comparison of employers based on the information provided.