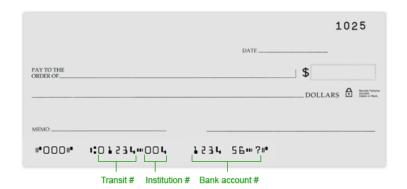

| OMERS Membership Number |  |
|-------------------------|--|
|                         |  |

Cash withdrawal (less tax)

Your funds will be deposited into your bank account. Complete the banking information below or enclose a blank cheque marked "void".

| Name of Bank   |                    |      |                     |          |             |
|----------------|--------------------|------|---------------------|----------|-------------|
| Transit Number | Institution Number |      | Bank Account Number |          |             |
| Address        |                    | City |                     | Province | Postal Code |