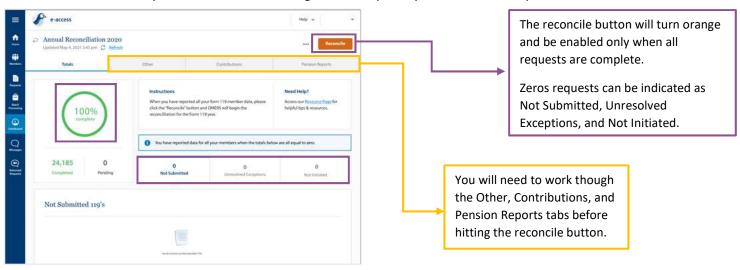

## Step 4 – Reconcile Your e-Form 119

Dashboard - once all e-Form 119 requests are submitted, refresh your Dashboard. Click on View & Reconcile.

**Totals tab** — when your totals tab is reflecting 100% complete, you will be able to proceed with reconciliation.

Other — review all three fields in the other tab.

Form 119 Inactive Memberships — requests for inactive members. A 119 is not required for an inactive member. These requests should be deleted.

Adjustments — requests for members that have already had a 119 submitted. Submit the second e-Form 119 if there is an adjustment required or delete a duplicate request.

**Form 143** – ensure all 143s for previous years are resolved. Current year e-Form 143s will be reflected here but do not impact your reconciliation.

**Contributions** – review contributions remitted versus contributions reported to OMERS.

**Pension Reports** – select "Start Generating Pension Reports." You will be asked to confirm report generation – please only confirm if you are certain you want reports to be generated.

**Reconcile** – you are now ready to reconcile your Annual Reconciliation. Click the orange reconcile button to proceed. You will be asked to confirm submission, click on "reconcile" to complete.