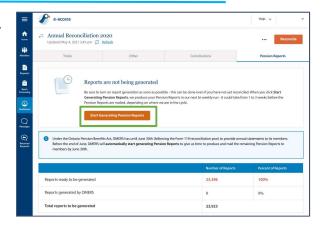

**Pension Reports** – select "Start Generating Pension Reports." You will be asked to confirm report generation – please only confirm if you are certain you want reports to be generated.

**Reconcile** – you are now ready to reconcile your Annual Reconciliation. Click the orange reconcile button to proceed. You will be asked to confirm submission, click on "reconcile" to complete.