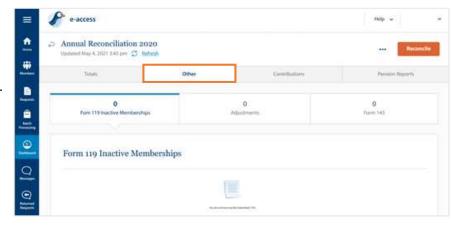

Other — review all three fields in the other tab.

Form 119 Inactive Memberships — requests for inactive members. A 119 is not required for an inactive member. These requests should be deleted.

Adjustments — requests for members that have already had a 119 submitted. Submit the second e-Form 119 if there is an adjustment required or delete a duplicate request.