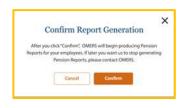

**Pension Reports** – select "Start Generating Pension Reports." You will be asked to confirm report generation – please only confirm if you are certain you want reports to be generated.

**Reconcile** – you are now ready to reconcile your Annual Reconciliation. Click the orange reconcile button to proceed. You will be asked to confirm submission, click on "reconcile" to complete.