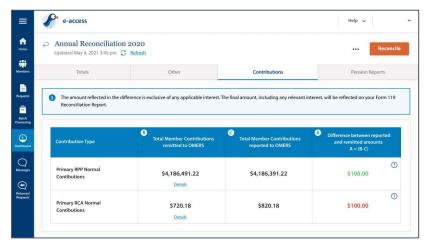

**Form 143** – ensure all 143s for previous years are resolved. Current year e-Form 143s will be reflected here but do not impact your reconciliation.

**Contributions** – review contributions remitted versus contributions reported to OMERS.

If your RPP and RCA funds are not balanced, meaning you have a credit in one account and an invoice in another, you may request funds be transferred between your RPP and RCA balances. Send an e-Correspondence and wait until funds are transferred before reconciling.