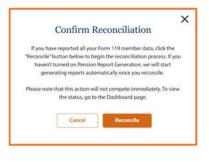

**Pension Reports** – select "Start Generating Pension Reports." You will be asked to confirm report generation – please only confirm if you are certain you want reports to be generated.

**Reconcile** – you are now ready to reconcile your Annual Reconciliation. Click the orange reconcile button to proceed. You will be asked to confirm submission, click on "reconcile" to complete.

Reconciliation will not complete immediately. Continue to check your Dashboard until you see the following message confirming a successful reconciliation:

Once complete, you will have access to your ANR 125 report summarizing all reported e-Form 119 data.