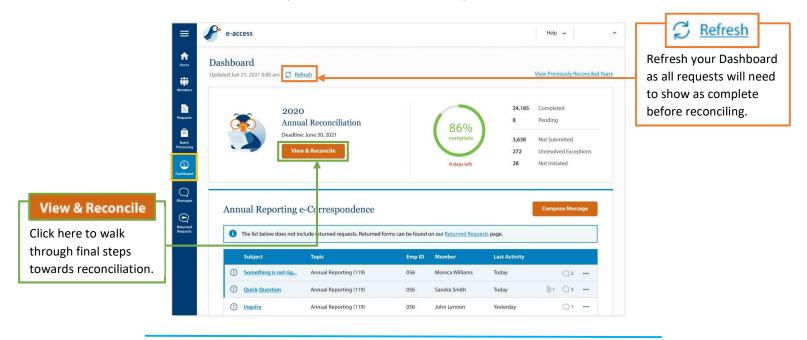

## Step 4 – Reconcile Your e-Form 119

Dashboard - once all e-Form 119 requests are submitted, refresh your Dashboard. Click on View & Reconcile.

**Totals tab** — when your totals tab is reflecting 100% complete, you will be able to proceed with reconciliation.