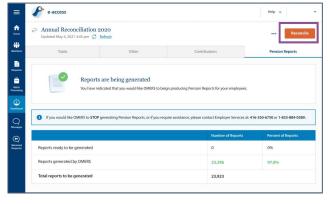

**Pension Reports** – select "Start Generating Pension Reports." You will be asked to confirm report generation – please only confirm if you are certain you want reports to be generated.

**Reconcile** – you are now ready to reconcile your Annual Reconciliation. Click the orange reconcile button to proceed. You will be asked to confirm submission, click on "reconcile" to complete.

Reconciliation will not complete immediately. Continue to check your Dashboard until you see the following message confirming a successful reconciliation:

Once complete, you will have access to your ANR 125 report summarizing all reported e-Form 119 data.