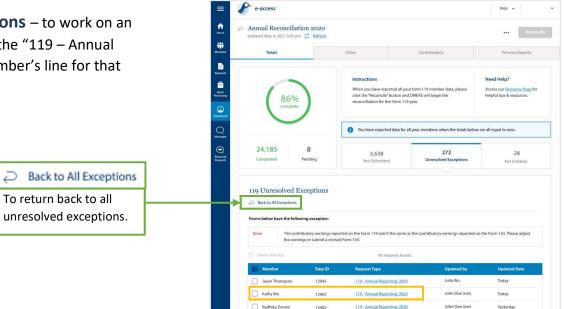

**Unresolved Exceptions** – to work on an individual file, click on the "119 – Annual Reporting" on that member's line for that member.