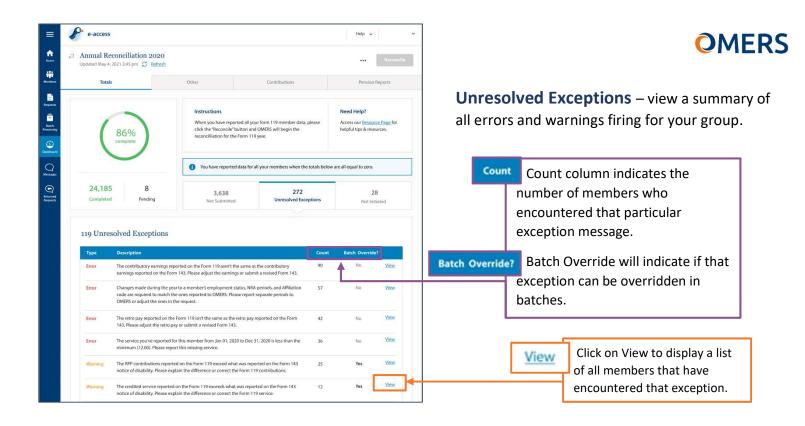

**Totals tab** – here you will find a summary of all *Not Submitted*, *Not Initiated*, and *Unresolved Exceptions*. Click on *Unresolved Exceptions* to handle exceptions by type.

| Updated May 4, 2021 3:45 pm 💋 Refresh |                                                                                                                      |                                       | •••• Reconcile                                                                 |                             |
|---------------------------------------|----------------------------------------------------------------------------------------------------------------------|---------------------------------------|--------------------------------------------------------------------------------|-----------------------------|
| Totals                                | Other                                                                                                                | Contributions                         | Pension Reports                                                                |                             |
| 86%<br>complete                       | Instructions<br>When you have reported all yo<br>click the "Reconcile" button and<br>reconciliation for the Form 115 |                                       | Need Help?<br>Access our <u>Resource Page</u> for<br>helpful tips & resources. | 272<br>Unresolved Exception |
| $\smile$                              | You have reported data for a                                                                                         | all your members when the totals belo | w are all equal to zero.                                                       | Î                           |
| 24,185 8<br>Completed Pending         | 3,638<br>Not Submitted                                                                                               | 272<br>Unresolved Exceptions          | 28<br>Not Initiated                                                            |                             |