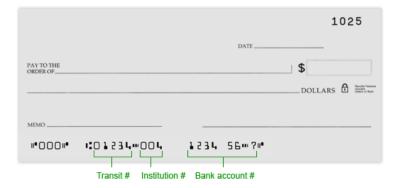

#### **SECTION 3 - BANKING INFORMATION**

Your funds will be deposited into your bank account. Complete the banking information below or enclose a blank cheque marked "void". Please select one of the two options and sign below.

Banking instructions previously provided on the AVC Income Option direct deposit form. If you choose this option, you do not have to complete the bank information below.

OR.

The following bank account (complete or enclose a blank cheque marked "void").

| Name of Bank                     |                    |  |                     |          |             |
|----------------------------------|--------------------|--|---------------------|----------|-------------|
| Transit Number                   | Institution Number |  | Bank Account Number |          |             |
| Address (street number and name) |                    |  |                     | Province | Postal Code |