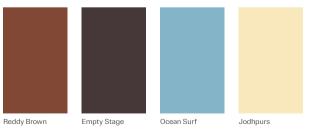

## **Dulux Colour Forecast 2024**

| Journey |                          |                 |               |                  |
|---------|--------------------------|-----------------|---------------|------------------|
|         | Hay Wain                 | Bean Counter    | Carmen        | Bruised Burgundy |
|         | Pollinate                | Xena            | Evening Blush | Clouded Sky      |
|         | Antique White<br>U.S.A.® | Beige Artefacts | Lilac Light   | Swedish Blue     |