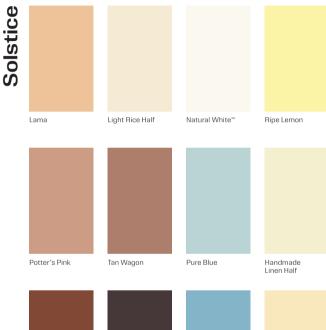

## **Dulux Colour Forecast 2024**

| Journey |                          |                 |               |                  |
|---------|--------------------------|-----------------|---------------|------------------|
|         | Hay Wain                 | Bean Counter    | Carmen        | Bruised Burgundy |
|         | Pollinate                | Xena            | Evening Blush | Clouded Sky      |
|         | Antique White<br>U.S.A.® | Beige Artefacts | Lilac Light   | Swedish Blue     |