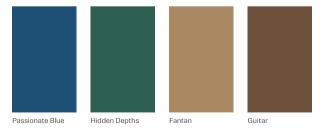

## **Dulux Colour Forecast 2024**

| Journey |                          |                 |               |                  |
|---------|--------------------------|-----------------|---------------|------------------|
|         | Hay Wain                 | Bean Counter    | Carmen        | Bruised Burgundy |
|         | Pollinate                | Xena            | Evening Blush | Clouded Sky      |
|         | Antique White<br>U.S.A.® | Beige Artefacts | Lilac Light   | Swedish Blue     |