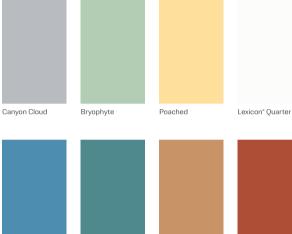

## **Dulux Colour Forecast 2024**

| Journey |                          |                 |               |                  |
|---------|--------------------------|-----------------|---------------|------------------|
|         | Hay Wain                 | Bean Counter    | Carmen        | Bruised Burgundy |
|         | Pollinate                | Xena            | Evening Blush | Clouded Sky      |
|         | Antique White<br>U.S.A.® | Beige Artefacts | Lilac Light   | Swedish Blue     |