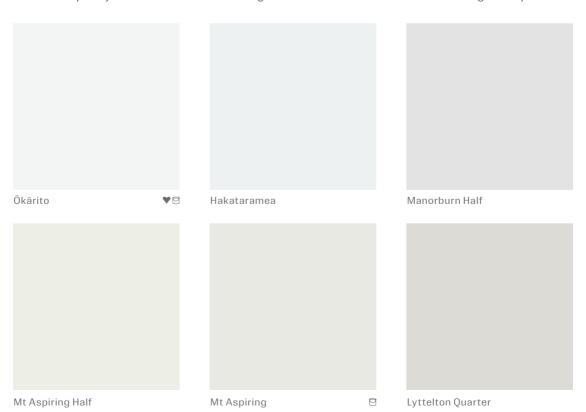

# **NEUTRAL WHITES**

A popular and versatile choice that provides the flexibility to personalise your home. Neutral whites pair perfectly with light timber, rattan and natural stone.

## **COOL WHITES**

Cool, crisp whites reflect light making a room feel brighter and more spacious. They are suited to contemporary homes with lots of natural light and can add a modern or minimalist edge to a space.

 $\P$  Most Popular  $\boxtimes$  Ready to Go colour in Dulux Wash&Wear® Low Sheen (available in selected stores) All colours featured come off a Vivid White base (VW).

Only Dulux® pigments mixed into Dulux Wash&Wear® and Dulux Weathershield® are designed to create the iconic Dulux® Colours of New Zealand® colours every time.