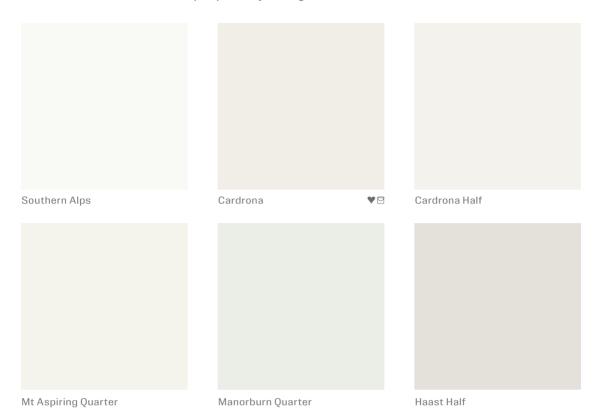

## WARM WHITES

Rich, creamy whites are classic and create a warm, cosy ambience suited to homes or rooms with little natural light. They are loved for their ability to transcend trends and embrace any space.

# **NEUTRAL WHITES**

A popular and versatile choice that provides the flexibility to personalise your home. Neutral whites pair perfectly with light timber, rattan and natural stone.