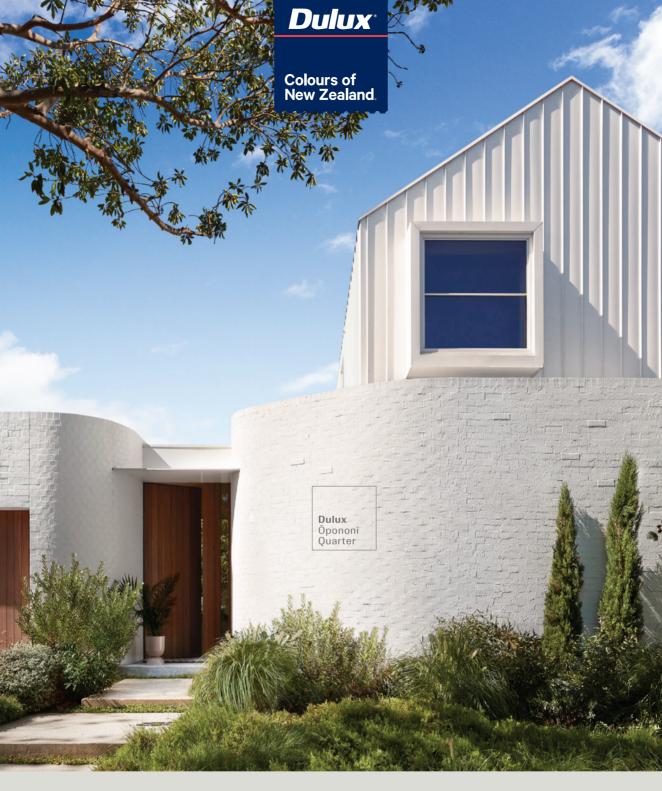

# **NEUTRAL WHITES**

A popular and versatile choice that provides the flexibility to personalise your home. Neutral whites pair perfectly with light timber, rattan and natural stone.