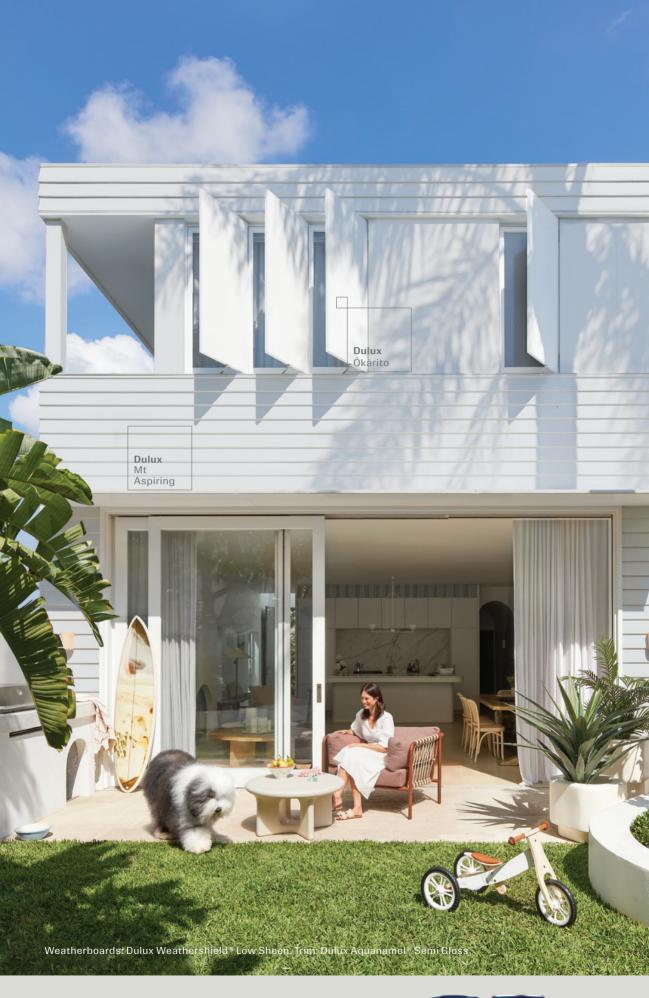

## **COOL WHITES**

Cool, crisp whites reflect light making a room feel brighter and more spacious. They are suited to contemporary homes with lots of natural light and can add a modern or minimalist edge to a space.