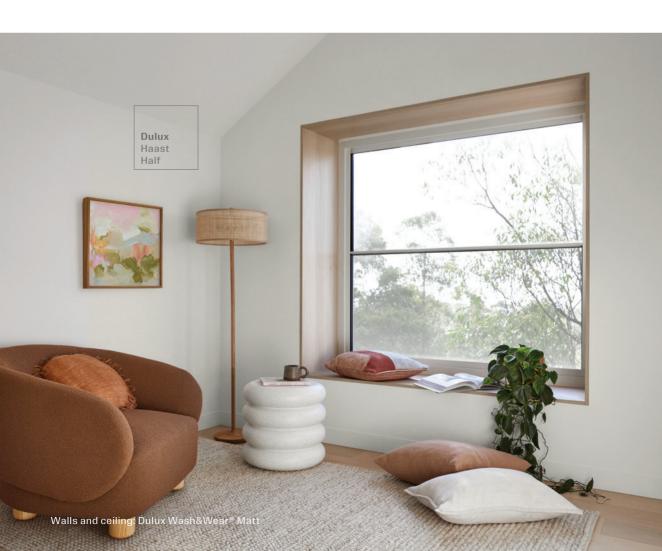

## **NEUTRALS**

Neutral colours have a calming and soothing effect that make a room feel more comfortable and inviting. These timeless colours work well with layers of neutral shades, textures or accent colours.