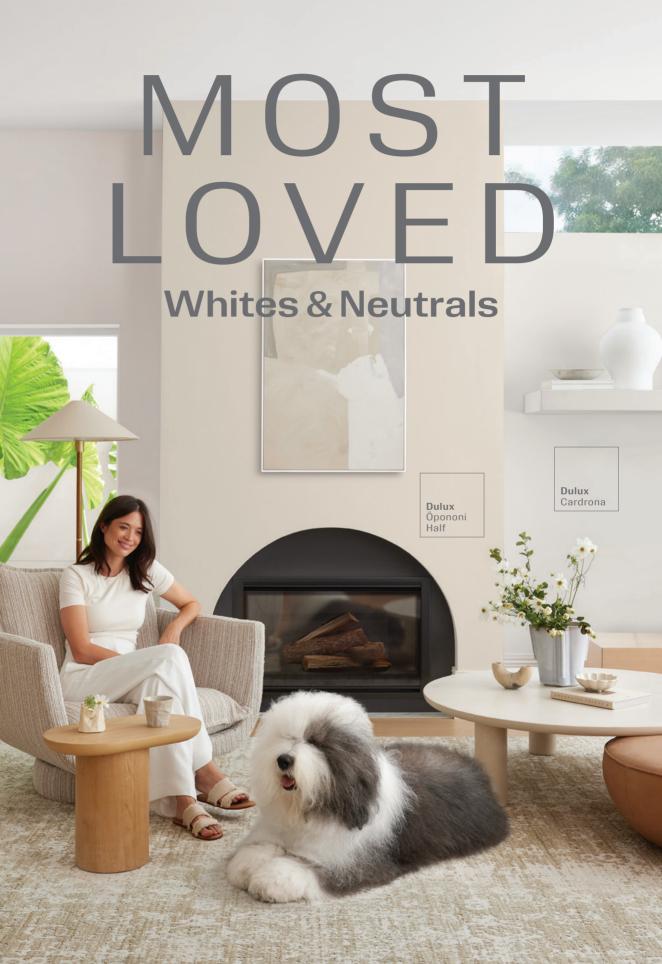

**Dulux Most Loved Whites & Neutrals** are our most popular colours from the iconic Dulux Colours of New Zealand range.

# **NEUTRAL WHITES**

A popular and versatile choice that provides the flexibility to personalise your home. Neutral whites pair perfectly with light timber, rattan and natural stone.