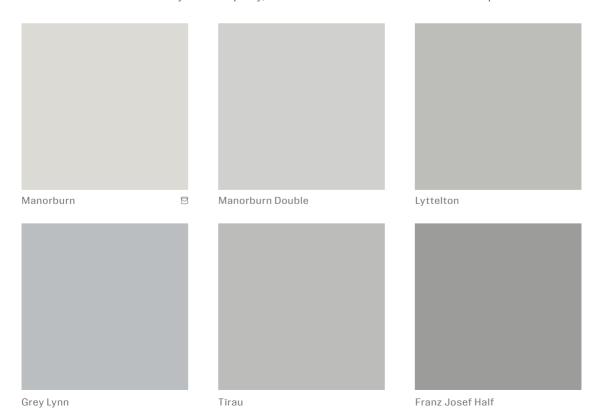

## **GREYS**

Whether you're aiming for a cosy retreat or a chic modern space, grey is a versatile choice. Lighter shades create a sense of serenity and tranquility, while darker shades can add drama and sophistication.

 $\P$  Most Popular  $\boxtimes$  Ready to Go colour in Dulux Wash&Wear® Low Sheen (available in selected stores) All colours featured come off a Vivid White base (VW).

Only Dulux® pigments mixed into Dulux Wash&Wear® and Dulux Weathershield® are designed to create the iconic Dulux® Colours of New Zealand® colours every time.