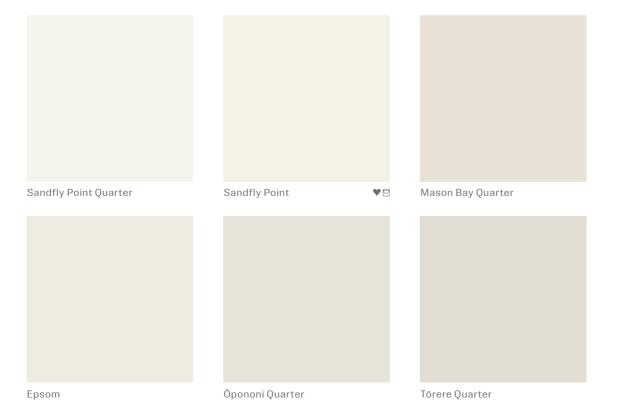

# **NEUTRAL WHITES**

A popular and versatile choice that provides the flexibility to personalise your home. Neutral whites pair perfectly with light timber, rattan and natural stone.