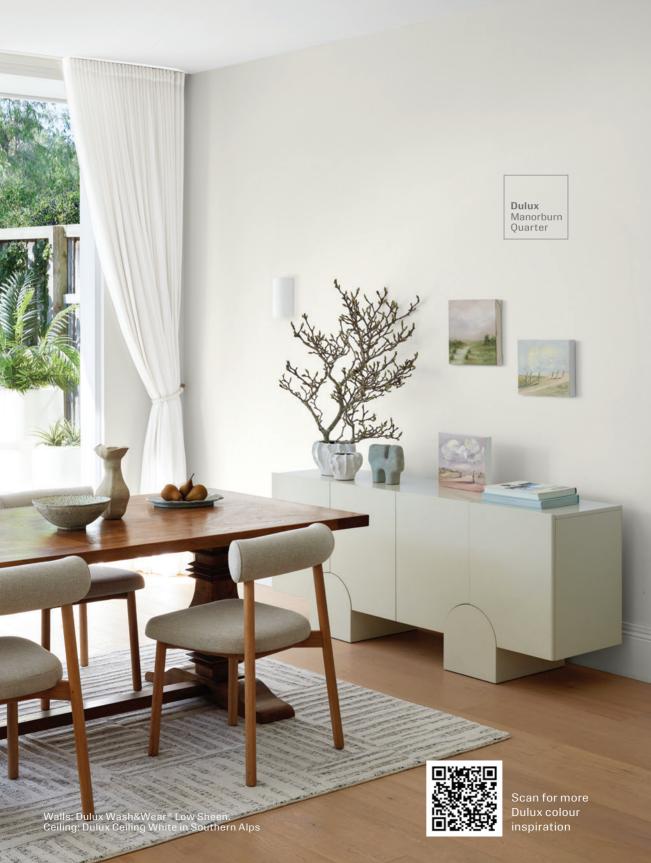

# **NEUTRAL WHITES**

A popular and versatile choice that provides the flexibility to personalise your home. Neutral whites pair perfectly with light timber, rattan and natural stone.