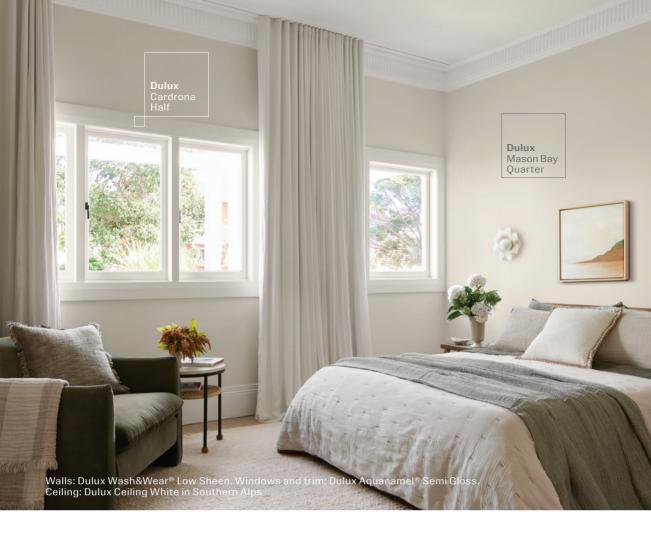

## WARM WHITES

Rich, creamy whites are classic and create a warm, cosy ambience suited to homes or rooms with little natural light. They are loved for their ability to transcend trends and embrace any space.