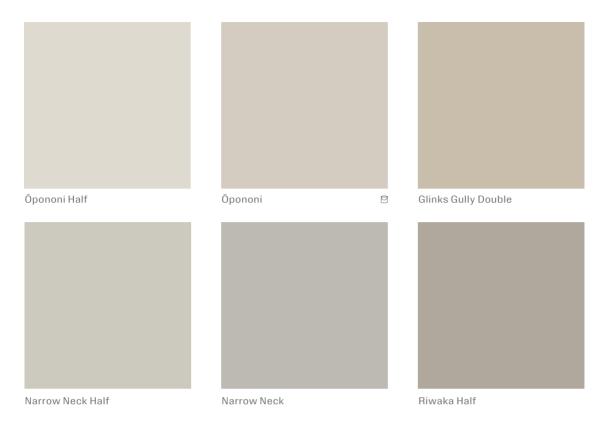

## **NEUTRALS**

Neutral colours have a calming and soothing effect that make a room feel more comfortable and inviting. These timeless colours work well with layers of neutral shades, textures or accent colours.

 $\P$  Most Popular  $\boxtimes$  Ready to Go colour in Dulux Wash&Wear® Low Sheen (available in selected stores) All colours featured come off a Vivid White base (VW).

Only Dulux® pigments mixed into Dulux Wash&Wear® and Dulux Weathershield® are designed to create the iconic Dulux® Colours of New Zealand® colours every time.