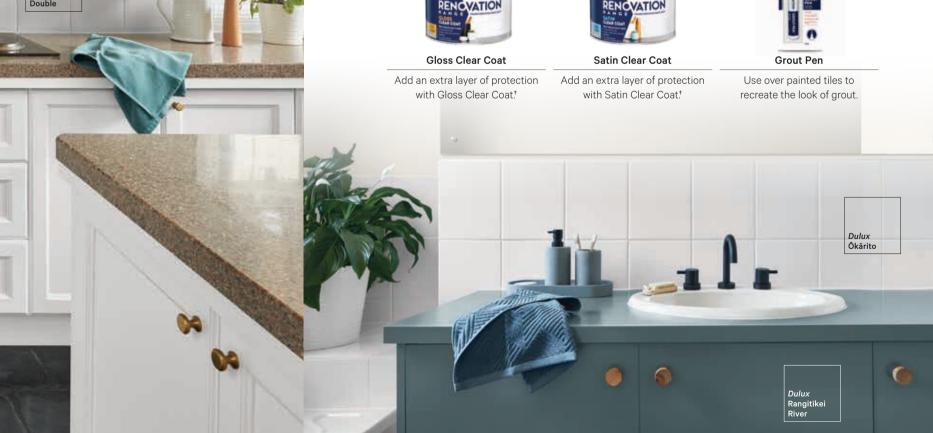

### POPULAR COLOURS

We've selected 32 of our most popular colours. For more colours and inspiration go to dulux.co.nz/renovationrange

BATHROOM – Tiles: *Dulux* Renovation Range Tiles & Benchtops in Dulux Ökärito, Vanity: *Dulux* Renovation Range Cabinet Doors in *Dulux* Rangitikei River. To complete the transformation, the walls have been painted in *Dulux* Sandfly Point.

Sugar Soap.

2. TOPCOAT

Topcoats Tiles & Benchtops, Cabinet Doors and Floors.

3. FINAL TOUCHES

**Clear Coat** 

Available in satin and gloss Clear Coat.