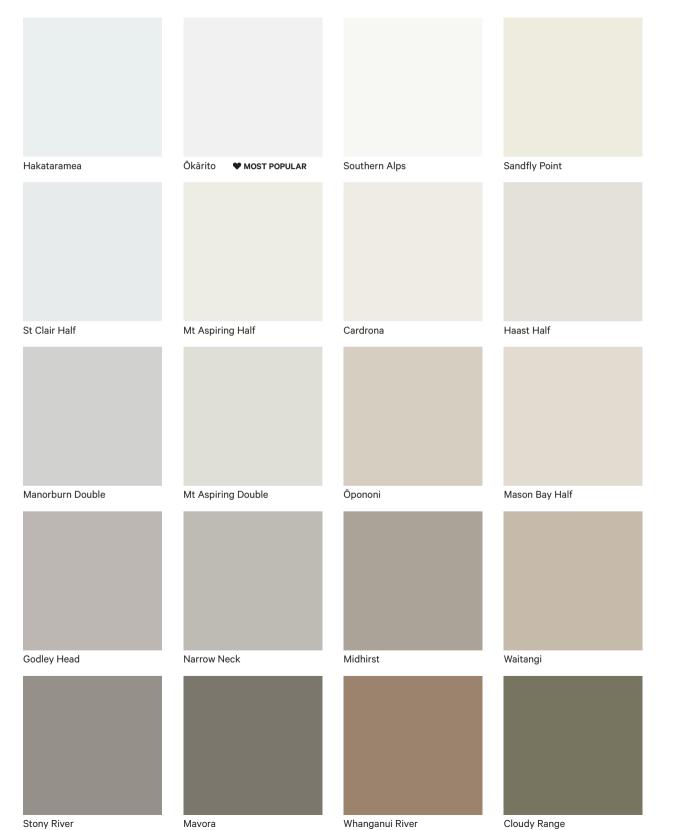

### POPULAR COLOURS

We've selected 32 of our most popular colours. For more colours and inspiration go to dulux.co.nz/renovationrange

BATHROOM – Tiles: *Dulux* Renovation Range Tiles & Benchtops in Dulux Ökärito, Vanity: *Dulux* Renovation Range Cabinet Doors in *Dulux* Rangitikei River. To complete the transformation, the walls have been painted in *Dulux* Sandfly Point.