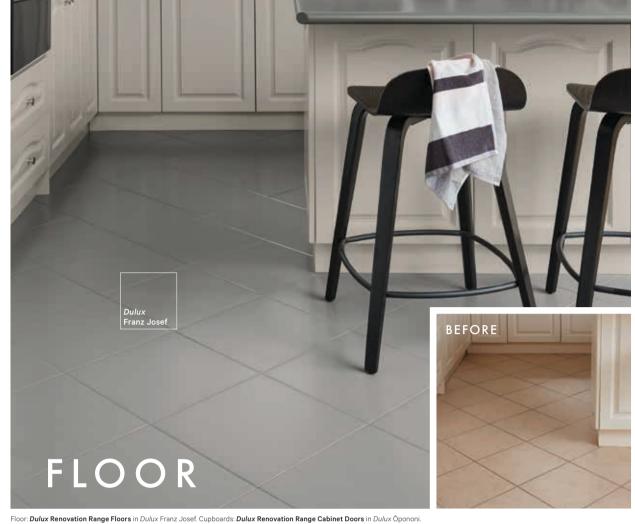

### Painting in the right order is important to avoid cross contamination, spills, drips and mechanical damage to the surfaces. Start with cabinet doors, splashbacks, coating the floors.

Splashback: Dulux Renovation Range Tiles & Benchtops in Dulux Cardrona. Cupboards: Dulux Renovation Range Cabinet Doors in Dulux Öpononi. Benchtop: Dulux Renovation Range Tiles & Benchtops in Dulux Maraetai.