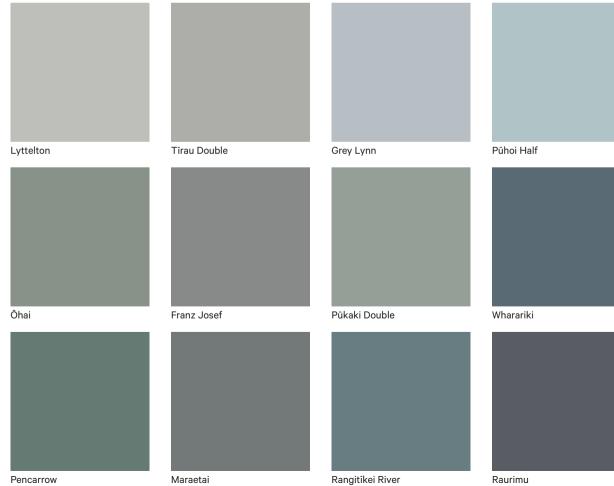

### POPULAR COLOURS

We've selected 32 of our most popular colours. For more colours and inspiration go to dulux.co.nz/renovationrange

BATHROOM – Tiles: *Dulux* Renovation Range Tiles & Benchtops in Dulux Ökärito, Vanity: *Dulux* Renovation Range Cabinet Doors in *Dulux* Rangitikei River. To complete the transformation, the walls have been painted in *Dulux* Sandfly Point.