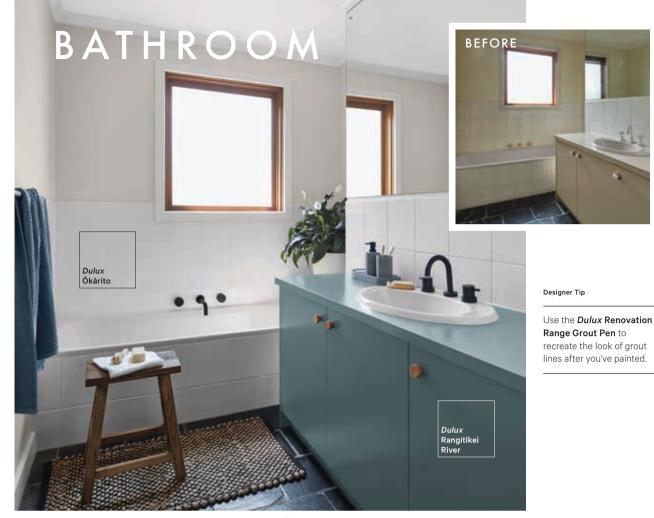

### POPULAR COLOURS

We've selected 32 of our most popular colours. For more colours and inspiration go to dulux.co.nz/renovationrange

BATHROOM – Tiles: *Dulux* Renovation Range Tiles & Benchtops in Dulux Ökärito, Vanity: *Dulux* Renovation Range Cabinet Doors in *Dulux* Rangitikei River. To complete the transformation, the walls have been painted in *Dulux* Sandfly Point.