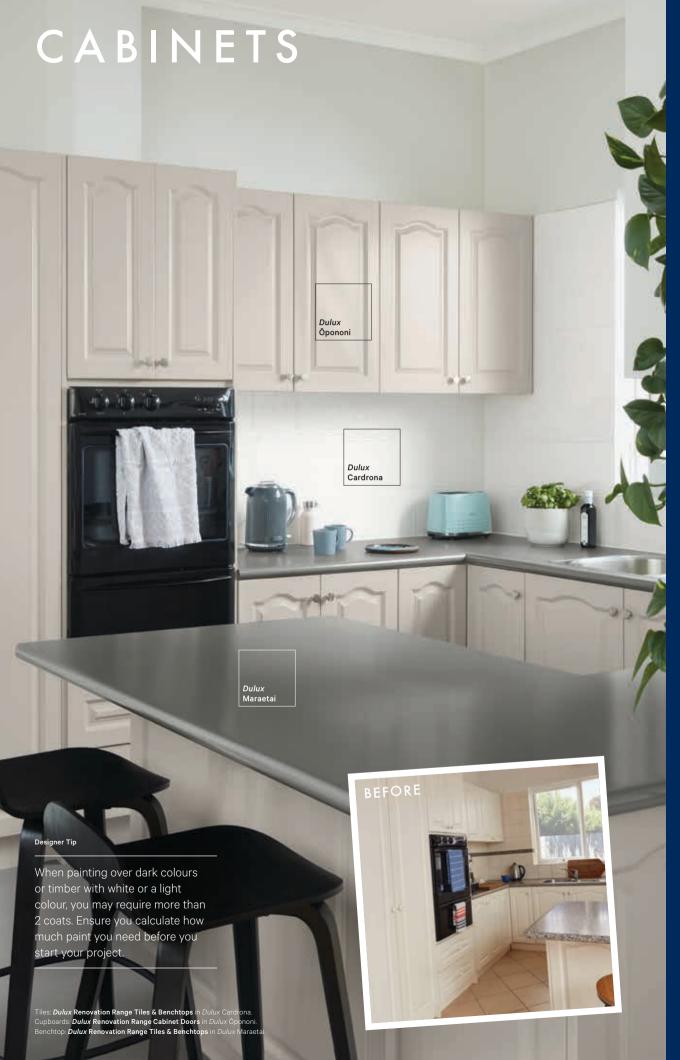

### Painting in the right order is important to avoid cross contamination, spills, drips and mechanical damage to the surfaces. Start with cabinet doors, splashbacks, coating the floors.

Splashback: Dulux Renovation Range Tiles & Benchtops in Dulux Cardrona. Cupboards: Dulux Renovation Range Cabinet Doors in Dulux Öpononi. Benchtop: Dulux Renovation Range Tiles & Benchtops in Dulux Maraetai.