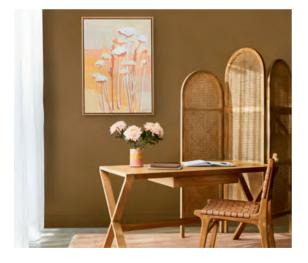

#### **OFFICE SPACE**

To warm up your home office and help create a more imaginative space, try Dulux Urewera on the walls schemed with a warm white such as Dulux Remuera.

Remuera

Teahouse