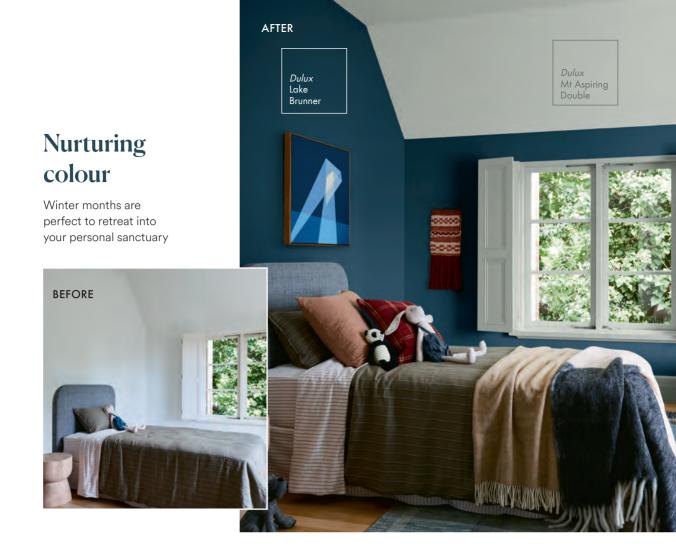

# WINTER

1

11 00

*Dulux* Lake Brunner

licer

**Retreat** From the *Dulux* Colour Forecast, the Retreat palette consists of earthy and muted tones drawn from nature; oceanic blues and nourishing greens.