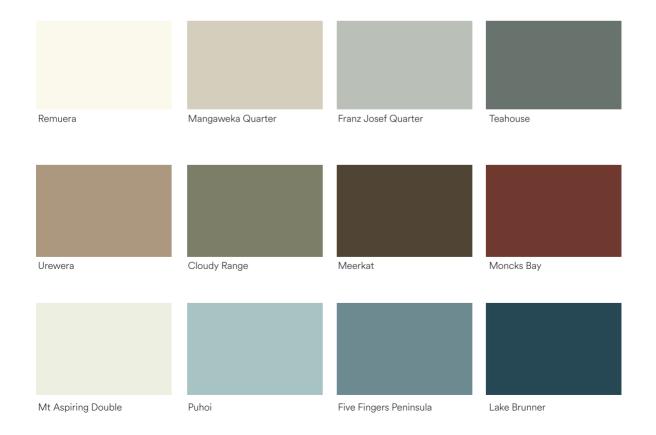

## Dulux Colour Forecast 2021

# WINTER

1

11 00

*Dulux* Lake Brunner

licer

**Retreat** From the *Dulux* Colour Forecast, the Retreat palette consists of earthy and muted tones drawn from nature; oceanic blues and nourishing greens.