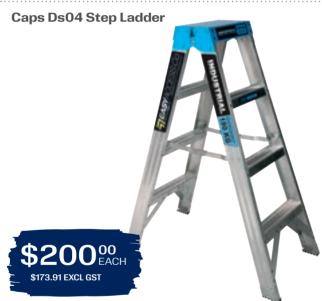

QUIPMENT DEALS**

#### Wagner PS3.20 Airless Pump

- Designed specifically for those who spray occasionally or who need a reliable pump for spraying smaller areas.
- » Although compact in size, the PS3.20 is robust and durable with user friendly features all wrapped into a practical design.
- » Excellent value for money. Complete with 3 + 2 Year Commercial/Contractor Warranty.



### Wagner ProSpray PS3.21 Skid Paint Sprayer

- » A compact solution for all small to medium airless applications.» The entry level class for the professional painter.
- » The entry level class for the professional painter.
- » Well suited for the residential and light commercial painter, exceptionally good for roof painting as will run 30m of hose!
- » Complete with 3 + 2 Year Commercial/Contractor Warranty.







Contact your local Dulux Trade Store for more info - stock and availability may vary per store



## WITH THESE DULUX TRADE DIRECT APP FEATURES:

- APP EXCLUSIVE OFFERS
- न्द्री ON-SITE DELIVERY
- 🛱 СГІСК 🕈 COLLECT
- MULTI-USER ACCESS
  - EASY & SECURE ACCESS [الا
  - PAY INVOICES ON-THE-GO
- E LISTS

**DOWNLOAD THE APP NOW!**