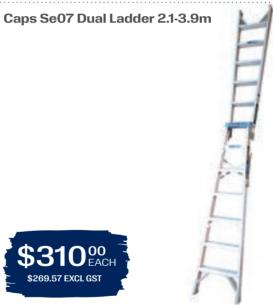

IPMENT DEALS**

#### Wagner PS3.20 Airless Pump

- Designed specifically for those who spray occasionally or who need a reliable pump for spraying smaller areas.
- » Although compact in size, the PS3.20 is robust and durable with user friendly features all wrapped into a practical design.
- » Excellent value for money. Complete with 3 + 2 Year Commercial/Contractor Warranty.



### Wagner ProSpray PS3.21 Skid Paint Sprayer

- » A compact solution for all small to medium airless applications.» The entry level class for the professional painter.
- » The entry level class for the professional painter.
- » Well suited for the residential and light commercial painter, exceptionally good for roof painting as will run 30m of hose!
- » Complete with 3 + 2 Year Commercial/Contractor Warranty.







Contact your local Dulux Trade Store for more info - stock and availability may vary per store



## WITH THESE DULUX TRADE DIRECT APP FEATURES:

- APP EXCLUSIVE OFFERS
- न्द्री ON-SITE DELIVERY
- 🛱 СГІСК 🕈 COLLECT
- MULTI-USER ACCESS
  - EASY & SECURE ACCESS [الا
  - PAY INVOICES ON-THE-GO
- E LISTS

**DOWNLOAD THE APP NOW!**