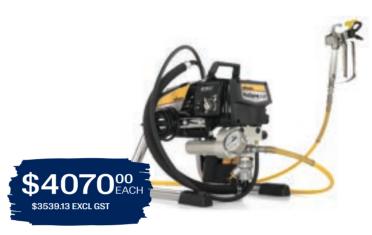

### Wagner ProSpray PS3.21 Skid Paint Sprayer

- » A compact solution for all small to medium airless applications.» The entry level class for the professional painter.
- » The entry level class for the professional painter.
- » Well suited for the residential and light commercial painter, exceptionally good for roof painting as will run 30m of hose!
- » Complete with 3 + 2 Year Commercial/Contractor Warranty.