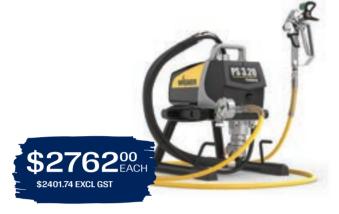

#### Wagner PS3.20 Airless Pump

- Designed specifically for those who spray occasionally or who need a reliable pump for spraying smaller areas.
- » Although compact in size, the PS3.20 is robust and durable with user friendly features all wrapped into a practical design.
- » Excellent value for money. Complete with 3 + 2 Year Commercial/Contractor Warranty.