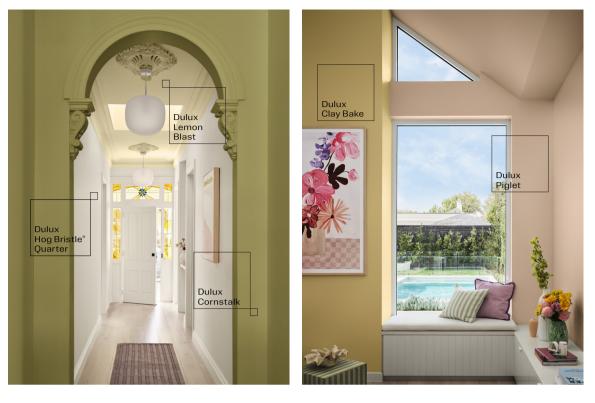

The Dulux Emerge palette has the power to turn your space into a sunny sanctuary and evoke a carefree attitude.