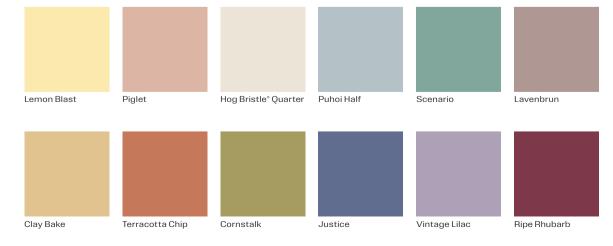

## ACHIEVING THE LOOK IN YOUR HOME

Purchase a large A4 Colour Swatch on dulux.com.au or pick up a colour chip from your paint outlet.

|''

Using a Dulux Colour Sample Pot

is the best way to test your

colour at home.

The Dulux Emerge palette has the power to turn your space into a sunny sanctuary and evoke a carefree attitude.