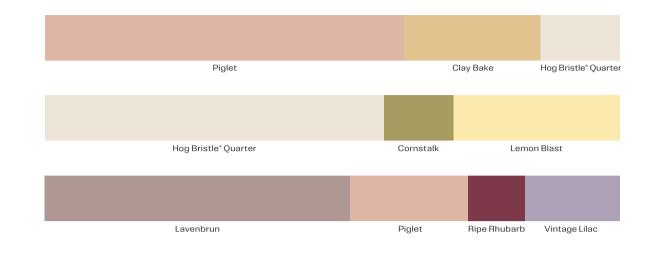

The Dulux Emerge palette has the power to turn your space into a sunny sanctuary and evoke a carefree attitude.