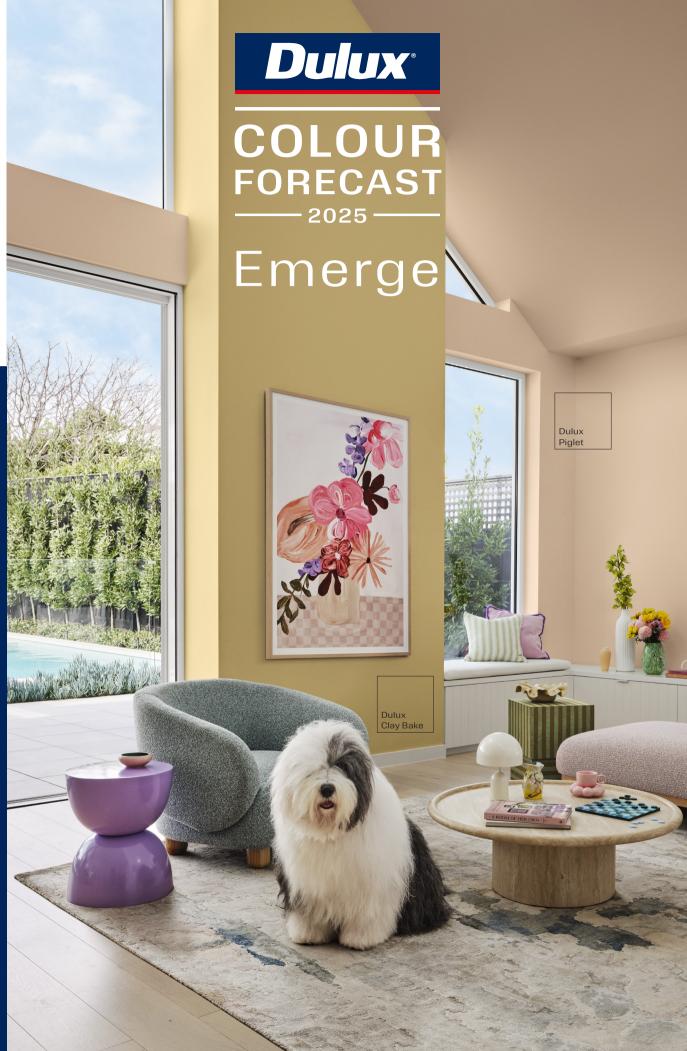

The Dulux Emerge palette has the power to turn your space into a sunny sanctuary and evoke a carefree attitude.