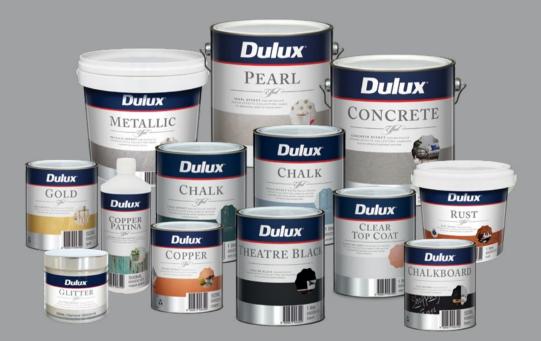

# DESIGN EFFECTS

A range of premium specialty effects that transform something ordinary into something extraordinary

> oncrete Effect le Elements

## CREATE YOUR DESIGN STATEMENT

The Dulux<sup>®</sup> Design Effects range is a great choice to add personality and style to household items or feature walls throughout your home. With a large variety of effects in the range, you can easily convert a space or upcycle a piece of furniture yourself with a premium result.