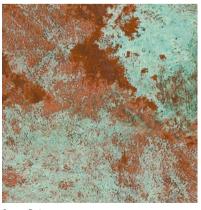

#### Designer Tip

Rust Effect is a 2 step process. Try the technique on a practice sheet beforehand to ensure when it comes to the wall you

get the technique just right.