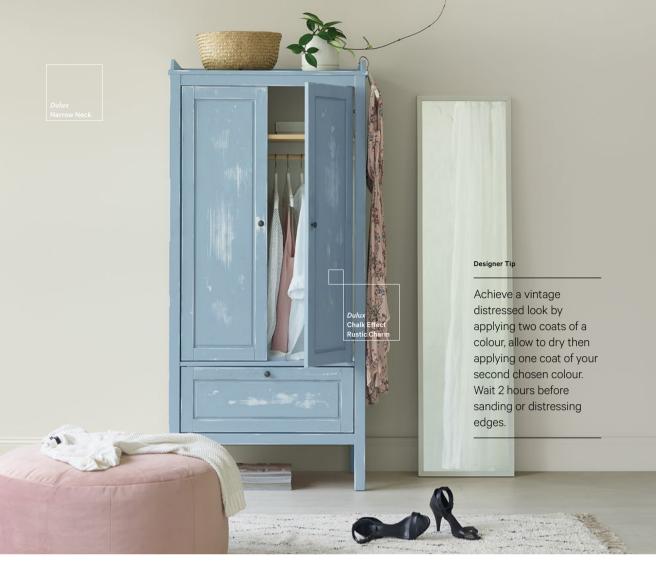

## COPPER PATINA

EFFECT

Add over Copper Effect to create the green patination of aged copper.

Copper Patina

Designer Tip

To create a weathered look, use a sea sponge when applying Copper Patina Effect.