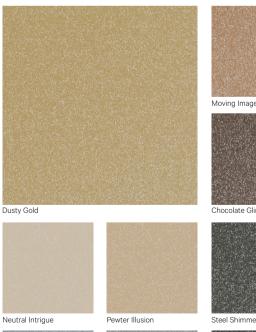

## METALLIC EFFECT

Create the look of glimmering metallic for interior projects.

Pluto Pulse

Chocolate Glimmer

Prestige Shine

<complex-block>

Gold Effect is an effect paint that provides a luxurious finish that creates the look of shimmering gold. Ideal for feature walls, trim areas or furniture.

Gold Vintage

FO

Rose Gold

Diamond