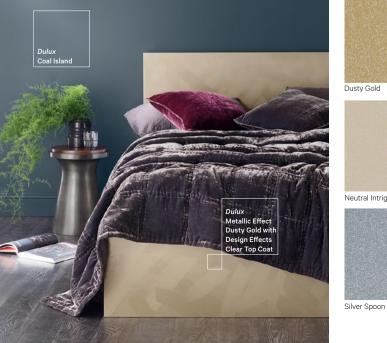

## METALLIC EFFECT

Create the look of glimmering metallic for interior projects.

Pluto Pulse

Chocolate Glimmer

Prestige Shine

<complex-block>

Gold Effect is an effect paint that provides a luxurious finish that creates the look of shimmering gold. Ideal for feature walls, trim areas or furniture.

Gold Vintage

FO

Rose Gold

Diamond