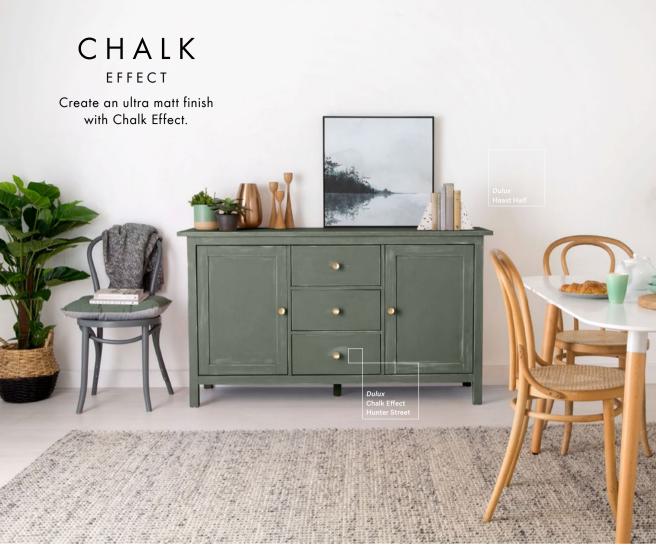

# DESIGN EFFECTS

A range of premium specialty effects that transform something ordinary into something extraordinary

> oncrete Effect le Elements





## CREATE YOUR DESIGN STATEMENT

The Dulux<sup>®</sup> Design Effects range is a great choice to add personality and style to household items or feature walls throughout your home. With a large variety of effects in the range, you can easily convert a space or upcycle a piece of furniture yourself with a premium result.



COPPER EFFECT Create the look of lustrous,

metallic copper inside your home.



Copper

## COPPER PATINA

EFFECT

Add over Copper Effect to create the green patination of aged copper.



Copper Patina

Designer Tip

To create a weathered look, use a sea sponge when applying Copper Patina Effect.







## METALLIC EFFECT

Create the look of glimmering metallic for interior projects.







Pluto Pulse





Chocolate Glimmer





Prestige Shine



<complex-block>

Gold Effect is an effect paint that provides a luxurious finish that creates the look of shimmering gold. Ideal for feature walls, trim areas or furniture.



Gold Vintage





FO

Rose Gold



Diamond

#### GLITTER EFFECT

Gives walls, woodwork or accessories a glittery shimmer effect. Perfect for creating a sophisticated and versatile look in residential or commercial spaces.

> Dulux Glitter Effect Diamond

## THEATRE BLACK EFFECT

Perfect for home theatres, studios and spaces that require minimal reflection.





Teal Trip





#### Annular



See more Chalkboard colours at dulux.co.nz/ products/designeffects/ overview