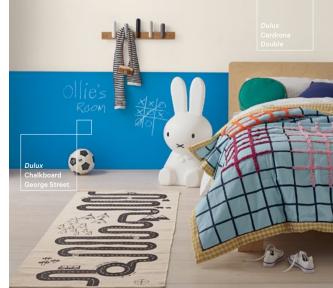

block>

Gold Effect is an effect paint that provides a luxurious finish that creates the look of shimmering gold. Ideal for feature walls, trim areas or furniture.



Gold Vintage





FO

Rose Gold



Diamond

#### GLITTER EFFECT

Gives walls, woodwork or accessories a glittery shimmer effect. Perfect for creating a sophisticated and versatile look in residential or commercial spaces.

> Dulux Glitter Effect Diamond

## THEATRE BLACK EFFECT

Perfect for home theatres, studios and spaces that require minimal reflection.





Teal Trip





#### Annular



See more Chalkboard colours at dulux.co.nz/ products/designeffects/ overview/chalkboard-effect. Additional colours are available from an Ultra Deep base. See store staff for assistance.

## CHALKBOARD

Dulux Design Effects Theatre Black



## CONCRETE

EFFECT

Make a statement in your home with the modern textural effect of polished concrete.





Pale Elements



Onyx Edge





#### Designer Tip

Rust Effect is a 2 step process. Try the technique on a practice sheet beforehand to ensure when it comes to the wall you

get the technique just right.



## CLEAR TOP COAT

Dulux<sup>®</sup> Design Effects finishes your project to provide greater protection, and can be used over Metallic, Copper, Concrete, Rust and Chalk Effects. Clear Top Coat protects against marks and fingerprints and increases the longevity of your project.



## A PATH TO YOUR PERFECT EFFECT



## Be inspired



#### Select



#### Prepare



#### Protect

## FOR MORE HELPFUL ADVICE

#### Website · dulux.co.nz · Help & Advice 0800 800 424