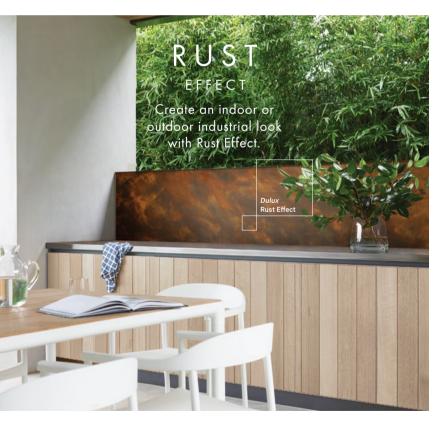

#### Designer Tip

Rust Effect is a 2 step process. Try the technique on a practice sheet beforehand to ensure when it comes to the wall you

get the technique just right.