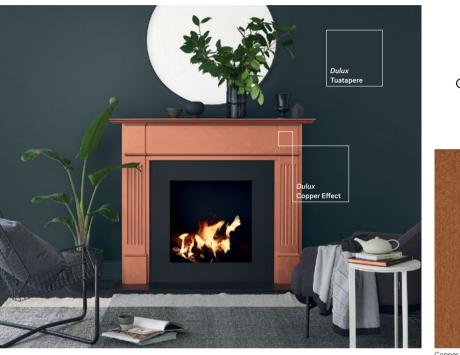

COPPER EFFECT Create the look of lustrous,

metallic copper inside your home.

Copper

## COPPER PATINA

EFFECT

Add over Copper Effect to create the green patination of aged copper.

Copper Patina

Designer Tip

To create a weathered look, use a sea sponge when applying Copper Patina Effect.