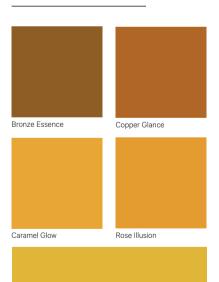

## METALLIC EFFECT

Create the look of glimmering metallic for interior projects.

Pluto Pulse

Chocolate Glimmer

Prestige Shine

<complex-block>

Gold Effect is an effect paint that provides a luxurious finish that creates the look of shimmering gold. Ideal for feature walls, trim areas or furniture.

Gold Vintage

FO

Rose Gold

Diamond