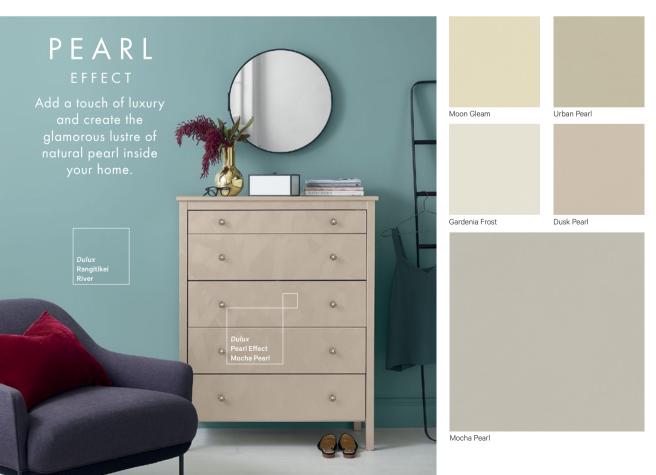

# DESIGN EFFECTS

A range of premium specialty effects that transform something ordinary into something extraordinary

> oncrete Effect le Elements





## CREATE YOUR DESIGN STATEMENT

The Dulux<sup>®</sup> Design Effects range is a great choice to add personality and style to household items or feature walls throughout your home. With a large variety of effects in the range, you can easily convert a space or upcycle a piece of furniture yourself with a premium result.



COPPER EFFECT Create the look of lustrous,

metallic copper inside your home.



Copper

## COPPER PATINA

EFFECT

Add over Copper Effect to create the green patination of aged copper.



Copper Patina

Designer Tip

To create a weathered look, use a sea sponge when applying Copper Patina Effect.







## METALLIC EFFECT

Create the look of glimmering metallic for interior projects.







Pluto Pulse





Chocolate Glimmer





Prestige Shine



<complex-block>

Gold Effect is an effect paint that provides a luxurious finish that creates the look of shimmering gold. Ideal for feature walls, trim areas or furniture.



Gold Vintage





FO

Rose Gold



Diamond

#### GLITTER EFFECT

Gives walls, woodwork or accessories a glittery shimmer effect. Perfect for creating a sophisticated and versatile look in residential or commercial spaces.

> Dulux Glitter Effect Diamond

## THEATRE BLACK EFFECT

Perfect for home theatres, studios and spaces that require minimal reflection.





Teal Trip





#### Annular



See more Chalkboard colours at dulux.co.nz/ products/designeffects/ overview/c