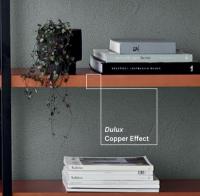

COPPER EFFECT Create the look of lustrous,

metallic copper inside your home.

Copper