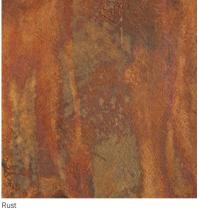

#### Designer Tip

Rust Effect is a 2 step process. Try the technique on a practice sheet beforehand to ensure when it comes to the wall you

get the technique just right.