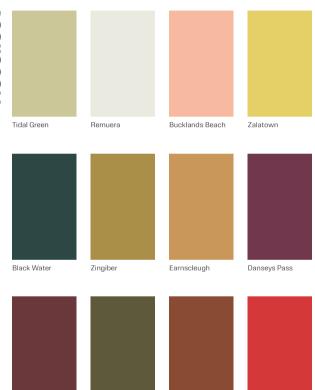

## Recollect

Plum Sauce

Olive Blend

Auburn Flair

Devils Staircase

Duralloy® PLUS Off White Matt Emerge

Duralloy®

Duralloy®

Recollect

For more information and specification support, including free colour swatches visit: