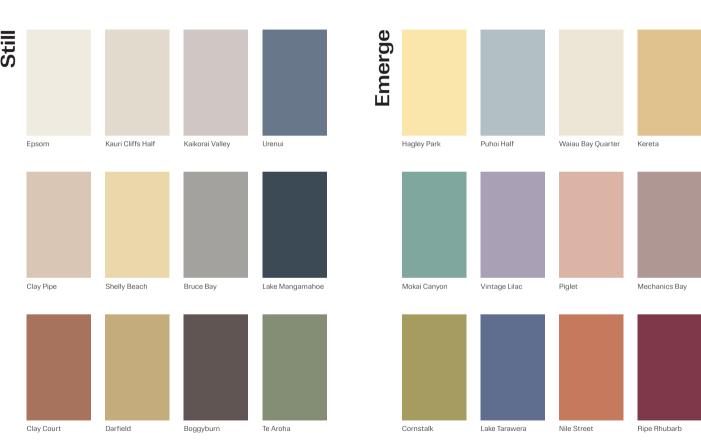

## Recollect

Plum Sauce

Olive Blend

Auburn Flair

Devils Staircase

Duralloy® PLUS Off White Matt Emerge

Duralloy®

Duralloy®

Recollect

For more information and specification support, including free colour swatches visit: