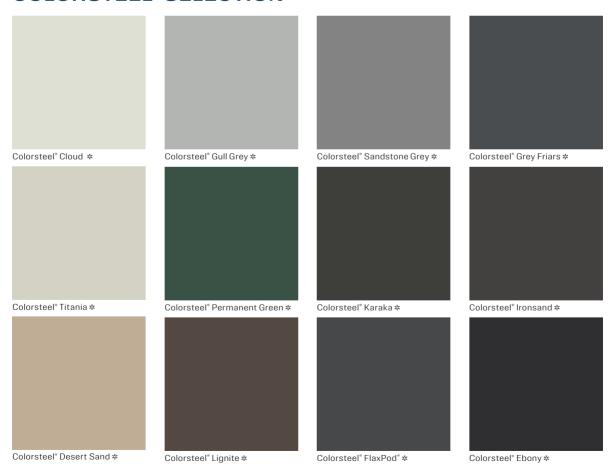

# A SELECTION OF COLOURS







Fence and gate: Dulux® Metalshield® Rust Defence™ in Colorsteel® FlaxPod®

# **COLORSTEEL® SELECTION**



# **POPULAR COLOURS**

Dulux® Metalshield® Rust Defence™ topcoat can be tinted into 1000's of Dulux Colours of New Zealand®.





## **INDUSTRIAL COLOURS**



# Colorsteel Ironsand

### ${\sf Dulux}^*\,{\sf Metalshield}^*\,{\sf Multi\,Purpose\,in\,Colorsteel}^*\,{\sf Irons} and$

# **SPRAY PACKS**

Quick and easy to apply, spray packs are perfect for detailed and hard-to-reach metal projects. Available in a range of finishes and Colorsteel® colours.





### **COMMON METAL SURFACES**



Colorsteel\*



Wrought iron



Steel



Galvanised iron



Aluminium



Zincalume®



Rusted metal



Brass

### **BEFORE YOU START**

### Prepare your metal for painting



Rusted metal
Remove any loose, flaked
rust by scraping, sanding
or wire brushing. Clean
surface by removing any

oil, grease or dir