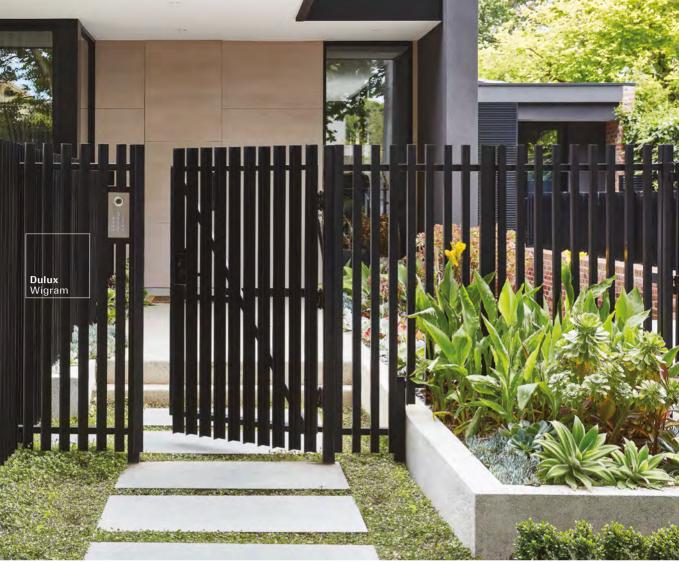

# **SELECT YOUR PRIMER & TOPCOAT**

Fence and gate: Dulux® Metalshield® Rust Defence™ in Wigram