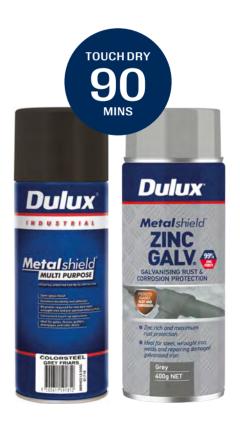

# **SPRAY PACKS**

Quick and easy to apply, spray packs are perfect for detailed and hard-to-reach metal projects. Available in a range of finishes and Colorsteel® colours.