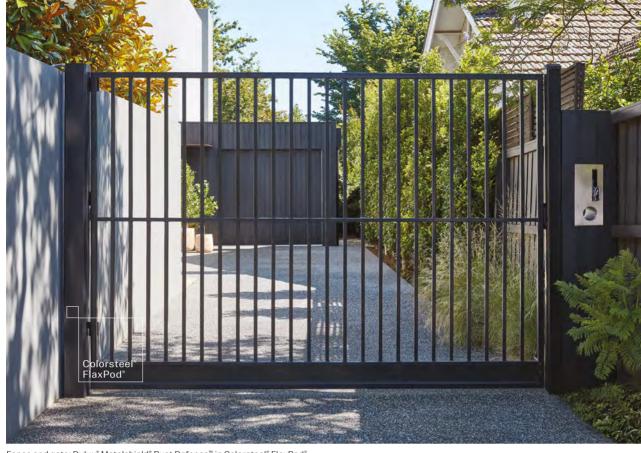

# A SELECTION OF COLOURS

Fence and gate: Dulux® Metalshield® Rust Defence™ in Colorsteel® FlaxPod®