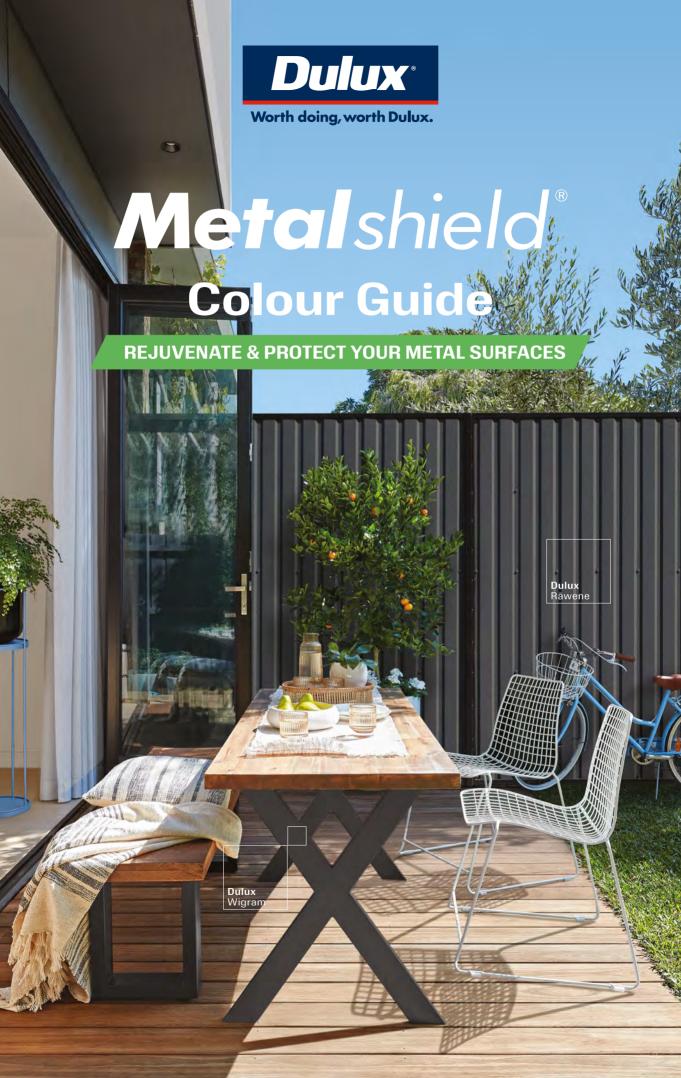

Doors and bench: Dulux® Metalshield® Rust Defence™ in Wigram

Front cover: Table legs painted in Dulux \* Metalshield Rust Defence Wigram and fence painted in Dulux Metalshield Rust Defence Räwene.

**Disclaimers:** Colours shown are as close as possible to actual paint colours. Please note, due to limitations of the printing process, photographic and printed images may not represent the true colour. Always confirm your colour choice with Dulux Colour Chips or Sample Pots.