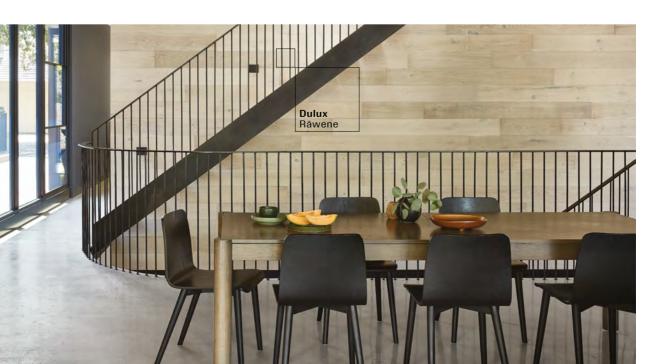

Front cover: Table legs painted in Dulux \* Metalshield Rust Defence Wigram and fence painted in Dulux Metalshield Rust Defence Räwene.

**Disclaimers:** Colours shown are as close as possible to actual paint colours. Please note, due to limitations of the printing process, photographic and printed images may not represent the true colour. Always confirm your colour choice with Dulux Colour Chips or Sample Pots.