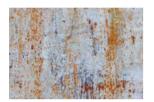

### **COMMON METAL SURFACES**

Colorsteel\*

Wrought iron

Steel

Galvanised iron

Aluminium

Zincalume®

Rusted metal

### Prepare your metal for painting

Rusted metal
Remove any loose, flaked
rust by scraping, sanding
or wire brushing. Clean
surface by removing any

oil, grease or dirt.

Common bare metal Clean surface by removing any oil, grease or dirt. Sand thoroughly and wipe to remove all of the dust.

Pre-painted metal Scrape off all loose and flaking paint. Sand all surfaces to a flat finish and dust off.

DON'T KNOW WHICH TYPE OF METAL YOU HAVE? NO PROBLEM!

Dulux® Metalshield® Rust Defence™ protects all common metals against rust and corrosion.