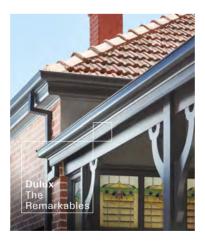

# A SELECTION OF COLOURS

Fence and gate: Dulux® Metalshield® Rust Defence™ in Colorsteel® FlaxPod®