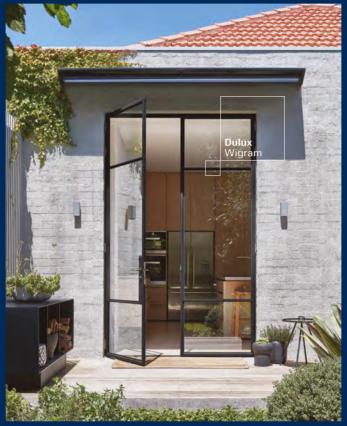

Metalshield® Rust Defence™ in Wigram

# **CHOOSING A SHEEN LEVEL**

Be sure to check the Dulux® website to see which of our Metalshield® products are available in the sheen level of your choice.



### Gloss

Hardwearing finish for metal gates, trailers, fences, outdoor furniture, gutters, downpipes and railings.



### Satin

Ideal for metal gates, trailers, fences, outdoor furniture, gutters, downpipes and railings. Achieves a traditional Colorsteel® appearance.



### Flat

A hardwearing flat finish that provides a contemporary look and feel. Ideal for metal gates, trailers, fences, outdoor furniture, gutters, downpipes and railings.



Dulux® Metalshield® is available in a range of primers, easy-to-apply spray packs and topcoats suitable for protecting a wide range of metal surfaces.



Doors and bench: Dulux® Metalshield® Rust Defence™ in Wigram



### WE'RE HERE FOR YOU

Our expert Help & Advice team is available to help and guide you through your project. Live chat at **dulux.co.nz** to speak to one of our consultants or simply call **0800 800 424.** 

Front cover: Table legs painted in Dulux \* Metalshield Rust Defence Wigram and fence painted in Dulux Metalshield Rust Defence Räwene.

**Disclaimers:** Colours shown are as close as possible to actual paint colours. Please note, due to limitations of the printing process, photographic and printed images may not represent the true colour. Always confirm your colour choice with Dulux Colour Chips or Sample Pots.