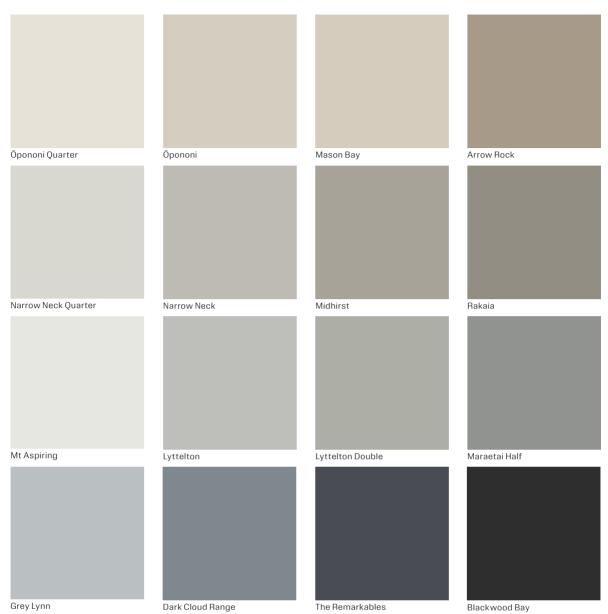

# **POPULAR COLOURS**

Dulux® Metalshield® Rust Defence™ topcoat can be tinted into 1000's of Dulux Colours of New Zealand®.

## **INDUSTRIAL COLOURS**