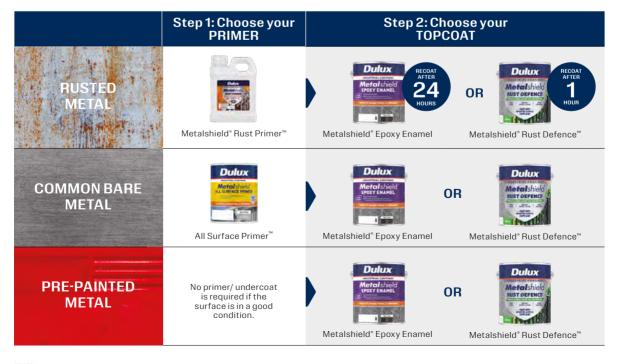

### **BEFORE YOU START**

### Prepare your metal for painting

Rusted metal
Remove any loose, flaked
rust by scraping, sanding
or wire brushing. Clean
surface by removing any

oil, grease or dirt.

Common bare metal Clean surface by removing any oil, grease or dirt. Sand thoroughly and wipe to remove all of the dust.

Pre-painted metal Scrape off all loose and flaking paint. Sand all surfaces to a flat finish and dust off.

DON'T KNOW WHICH TYPE OF METAL YOU HAVE? NO PROBLEM!

Dulux® Metalshield® Rust Defence™ protects all common metals against rust and corrosion.

# **SELECT YOUR PRIMER & TOPCOAT**

Fence and gate: Dulux® Metalshield® Rust Defence™ in Wigram