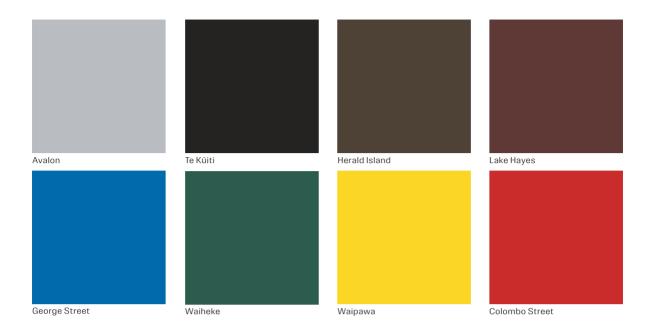

# A SELECTION OF COLOURS







Fence and gate: Dulux® Metalshield® Rust Defence™ in Colorsteel® FlaxPod®

# **COLORSTEEL® SELECTION**



# **POPULAR COLOURS**

Dulux® Metalshield® Rust Defence™ topcoat can be tinted into 1000's of Dulux Colours of New Zealand®.





## **INDUSTRIAL COLOURS**



# Colorsteel Ironsand

### ${\sf Dulux}^*\,{\sf Metalshield}^*\,{\sf Multi\,Purpose\,in\,Colorsteel}^*\,{\sf Irons} and$

# **SPRAY PACKS**

Quick and easy to apply, spray packs are perfect for detailed and hard-to-reach metal projects. Available in a range of finishes and Colorsteel® colours.





### **COMMON METAL SURFACES**



Colorsteel\*



Wrought iron



Steel



Galvanised iron



Aluminium



Zincalume®



Rusted metal



Brass

### **BEFORE YOU START**

### Prepare your metal for painting



Rusted metal
Remove any loose, flaked
rust by scraping, sanding
or wire brushing. Clean
surface by removing any

oil, grease or dirt.



Common bare metal Clean surface by removing any oil, grease or dirt. Sand thoroughly and wipe to remove all of the dust.



Pre-painted metal Scrape off