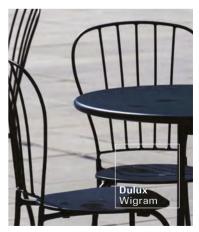

# **SELECT YOUR PRIMER & TOPCOAT**

Fence and gate: Dulux® Metalshield® Rust Defence™ in Wigram