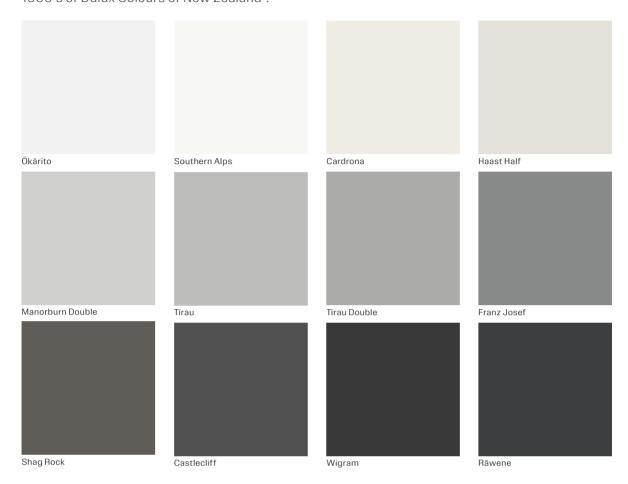

# **POPULAR COLOURS**

Dulux® Metalshield® Rust Defence™ topcoat can be tinted into 1000's of Dulux Colours of New Zealand®.