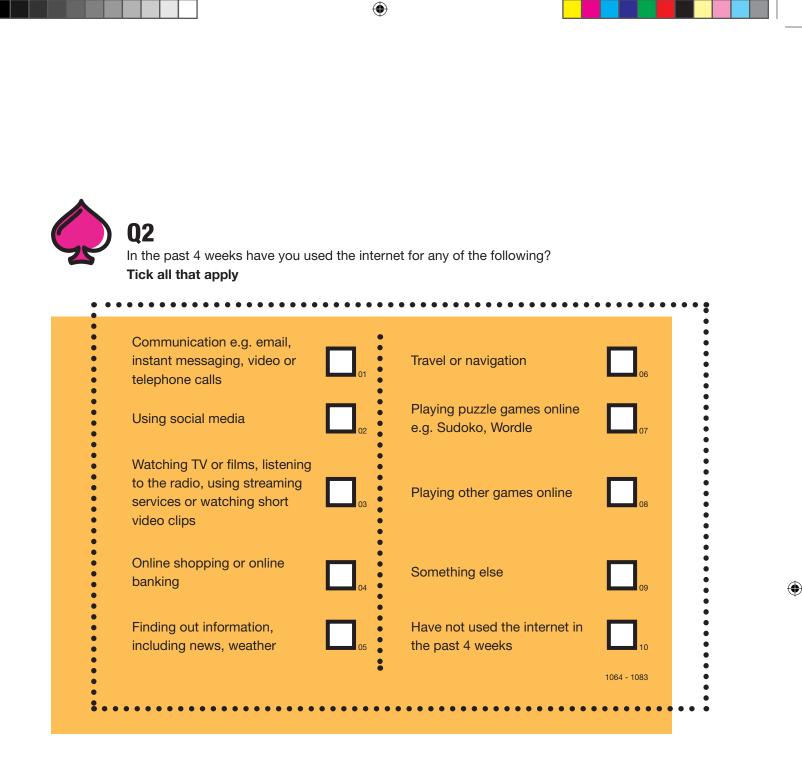

#### Where can I get more information?

Website: natcen.ac.uk/GSGB Email: GSGB@natcen.ac.uk Telephone: 0800 652 4570

Item 6\_P18291 \_GSGB\_paper questionnaire\_MainstageY1\_v1

•

Q1

In the past 4 weeks, which of the following activities, if any, did you do? Please tick **ONE box** for each activity

۲

|   |                                                     | YES | NO       |
|---|-----------------------------------------------------|-----|----------|
| a | Spend time with friends/family                      |     | 2 1050   |
| b | Read for pleasure                                   |     | 1 2 1051 |
| C | Listen to music                                     |     | 1 2 1052 |
| d | Watch TV                                            |     | 1 2 1053 |
| е | Eat out at restaurants                              |     | 1 2 1054 |
| f | Go to pubs/bars/clubs                               |     | 2 1055   |
| g | Do DIY or gardening                                 |     | 2 1056   |
| h | Go shopping (to the high street or shopping centre) |     | 2 1057   |
| i | Do sports/exercise                                  |     | 2 1058   |
| j | Do arts or crafts                                   |     | 2 1059   |
| k | Play a musical instrument or make music             |     | 2 1060   |
|   | Go to the cinema, theatre or music concerts         |     | 2 1061   |
| m | Visit museums or galleries                          |     | 2 1062   |
| n | Attend religious service/place of worship           |     | 2 1063   |