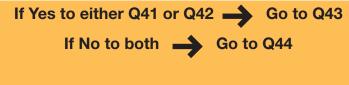

### Q41

۲

In the last 12 months have you ever thought about taking your life, even though you would not actually do it?

1413

### Q42

In the last 12 months, have you made an attempt to take your life, by taking an overdose of tablets or in some other way?

1414

۲

## Q43

To what extent, if at all, was this related to your gambling?

1415