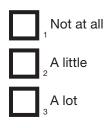

things                                                                                | 1                                | 2      | 3                | 4     | 5                  | 1412 |  |
|                  |                                                                                                                                      |                                  |        |                  |       |                    |      |  |

۲

### Q41

۲

In the last 12 months have you ever thought about taking your life, even though you would not actually do it?



1413

### Q42

In the last 12 months, have you made an attempt to take your life, by taking an overdose of tablets or in some other way?



1414



۲

## Q43

To what extent, if at all, was this related to your gambling?



1415

### **Q44:** Everyone please answer

What is your sex? A question about gender identity will follow

| Male   |
|--------|
| Female |

1416

### Q45

Is the gender you identify with the same as your sex registered at birth?

1418 - 1467

This question is voluntary



۲

| Yes                                                |      |
|----------------------------------------------------|------|
| No, write in gender identity<br>2 in the box below | 1417 |
|                                                    |      |

### Q46

What is your date of birth?

If you are not willing or able to provide the day or month of your birth, please enter '01' for the day or '06' for the month.



### **Q47**

What was your age last birthday?



Write in years

1476 - 1478

19

۲

۲

| Choose one opt