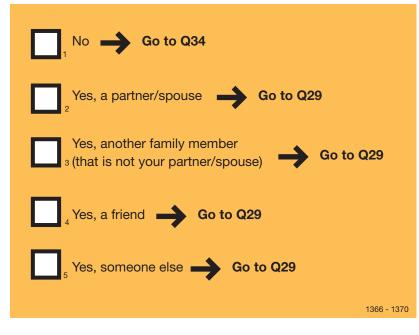

### **Q28**

۲

Does anyone you are close to gamble, even if only occasionally? By gambling we mean spending money on activities such as lotteries, betting, casino etc **Tick all that apply**.

### Q29

And do you live with this person/any of these people?

14

۲

The next few questions are about the impact that someone else's gambling may have had on you, whether you live with them or not. Please answer as honestly as you can. Thinking about someone else's gambling, in the last 12 months...