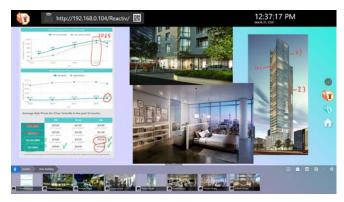

#### **TELL YOUR STORY**

**Reactiv STAGE** is a powerful non-linear storytelling platform that enables teams to shift their focus from managing content to the narrative of a presentation. STAGE allows you to open, render, markup, and present content in any format that you normally use. Simple tools dramatically improve the speed and accuracy of sharing information, capturing audience feedback, and quantifying meeting results.

#### **Arrange & Compare**

Easily arrange and compare any number of documents, files, and videos side-by-side instantly.

**Reactiv SCRIBBLE** is a breakthrough brainstorming and layout tool with an infinite canvas. Powerful markup tools allow multiple users to simultaneously annotate existing documents, track changes, reorder multi-page files, sketch new designs, and create dynamic layouts that accurately represent your vision. SCRIBBLE simplifies complex ideas and visually communicates intent, allowing your team to make better decisions and reduce mistakes.