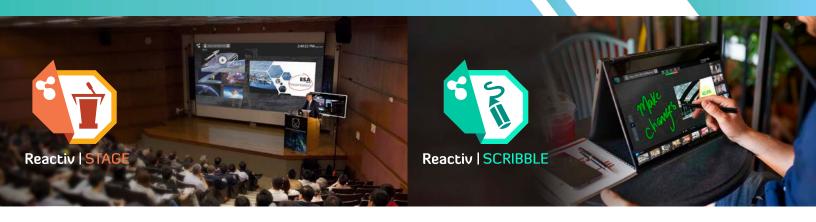

#### **TELL YOUR STORY**

**Reactiv STAGE** is a powerful non-linear storytelling platform that enables teams to shift their focus from managing content to the narrative of a presentation. STAGE allows you to open, render, markup, and present content in any format that you normally use. Simple tools dramatically improve the speed and accuracy of sharing information, capturing audience feedback, and quantifying meeting results.

#### **Arrange & Compare**

Easily arrange and compare any number of documents, files, and videos side-by-side instantly.

**Reactiv SCRIBBLE** is a breakthrough brainstorming and layout tool with an infinite canvas. Powerful markup tools allow multiple users to simultaneously annotate existing documents, track changes, reorder multi-page files, sketch new designs, and create dynamic layouts that accurately represent your vision. SCRIBBLE simplifies complex ideas and visually communicates intent, allowing your team to make better decisions and reduce mistakes.