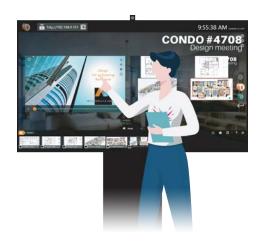

### TAKE YOUR MEETINGS AND PRESENTATIONS TO A NEW LEVEL

Make meetings and presentations more compelling and less complex—yet shorter and a more valuable use of everyone's time. Reactiv SUITE is an entire ecosystem of software modules and services designed to simplify pre-meeting preparation, enhance in-meeting collaboration, and boost post-meeting productivity. Reactiv STAGE is powerful storytelling platform with multiple ways to organize, connect, and present digital content. Reactiv SCRIBBLE is the ultimate brainstorming tool; an infinite canvas where your team can ideate with complete freedom and clarity. Together with your favorite video conferencing service, Reactiv SUITE combines the simplicity of writing on paper with the digital ability to remotely share, communicate, and track changes in a dynamic and interactive environment. Seamless integration with Ricoh Interactive Flat Panel Displays (IFPDs, also called Interactive Whiteboards) delivers the productivity, collaboration, and creativity to engage employees and audiences wherever they are located.

#### **Designed For Shared Spaces**

Reactiv SUITE is designed to visually engage with teams of onsite and remote users in real time. When loaded onto a Ricoh IFPD equipped with a Windows 10-based controller such as a Lenovo ThinkStation, users can take full advantage of Reactiv SUITE screen sharing and document annotation tools. Communicate, collaborate, and present ideas to multiple participants in boardrooms, conference rooms, and classrooms.