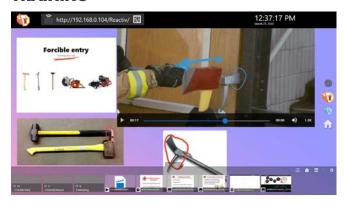

#### **Enhanced Video Playback**

Open any video, resize it, zoom in or out, and manage playback instantly. Even annotate the video, save scenes, and return to exact frames with a time stamp.

#### **MEDICAL**

Display and annotate medical images, videos, and test results. Compare patient records from your tablet, laptop, or IFPD.