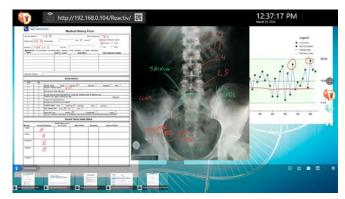

#### **MEDICAL**

Display and annotate medical images, videos, and test results. Compare patient records from your tablet, laptop, or IFPD.