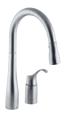

K-692-VS

Simplice®

Single-Control kitchen sink faucet with pull-down spray in vibrant stainless

K-647-VS

Strayt

2-handle Wall-mount kitchen mixer, in Polished Chrome

K-37338IN-4-CP

Soleom