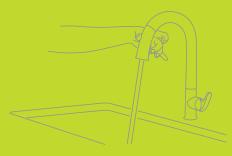

#### 300° Spout Rotation

The faucet can be swivelled up to 300° to cover the whole sink. The sensor window begins at the underside of the spout and extends six inches towards the base. Wave your hand through the beam to activate the water stream.