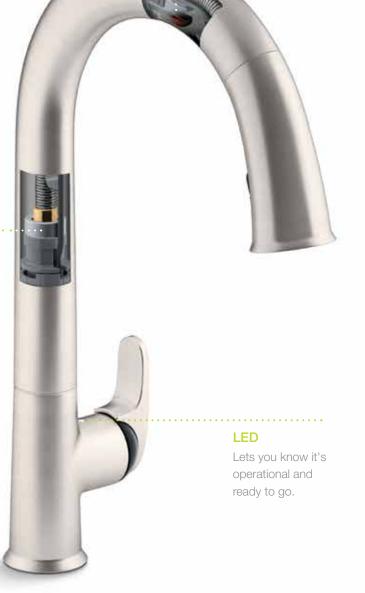

# 

Sensate features DockNetik our new magnetic docking system that secures the sprayhead in place.

Response... Technology Delivers convenient, reliable and hygienic control with a swipe of your hand.

**DockNetik..** Our new docking system features magnets positioned in the spout to securely lock the spravhead in place

#### **Response**<sub>™</sub> Technology

Delivers convenient and hygienic control – freeing your hands to tackle kitchen tasks while reducing the threat of cross-contamination.

Our new magnetic docking system secures the sprayhead in place.

## Battery-Free

AC power means no batteries to replace.