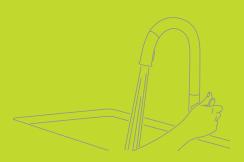

KOHLER-africa.co.za

The state-ofthe-art sensor responds in 20 milliseconds. Simply wave your hand or pot or pan through the sensor window for reliable on/off operation every time.

AUTO SHUTOFF Sensate<sub>11</sub> features an automatic shutoff safeguard.

#### 300° Spout Rotation

The faucet can be swivelled up to 300° to cover the whole sink. The sensor window begins at the underside of the spout and extends six inches towards the base. Wave your hand through the beam to activate the water stream.