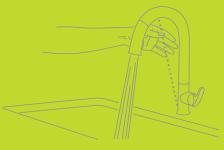

The Response... technology of the Sensate... touchless kitchen faucet responds to your every move, leaving you to wonder how you ever prepped, cleaned and cooked without it.

Sensate kitchen faucet frees your hands so that you can flow through your kitchen tasks, like getting down and dirty with food prep, without pausing to turn the faucet handle on and off. And you don't have to worry about spreading the mess, and germs, to the rest of the kitchen.

KOHLER-africa.co.za

The state-ofthe-art sensor responds in 20 milliseconds. Simply wave your hand or pot or pan through the sensor window for reliable on/off operation every time.

AUTO SHUTOFF Sensate<sub>11</sub> features an automatic shutoff safeguard.

#### 300° Spout Rotation

The faucet can be swivelled up to 300° to cover the whole sink. The sensor window begins at the underside of the spout and extends six inches towards the base. Wave your hand through the beam to activate the water stream.