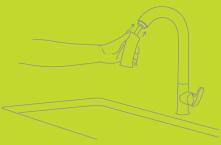

The Response... technology of the Sensate... touchless kitchen faucet responds to your every move, leaving you to wonder how you ever prepped, cleaned and cooked without it.

Sensate kitchen faucet frees your hands so that you can flow through your kitchen tasks, like getting down and dirty with food prep, without pausing to turn the faucet handle on and off. And you don't have to worry about spreading the mess, and germs, to the rest of the kitchen.

KOHLER-africa.co.za

The state-ofthe-art sensor responds in 20 milliseconds. Simply wave your hand or pot or pan through the sensor window for reliable on/off operation every time.

AUTO SHUTOFF Sensate<sub>11</sub> features an automatic shutoff safeguard.