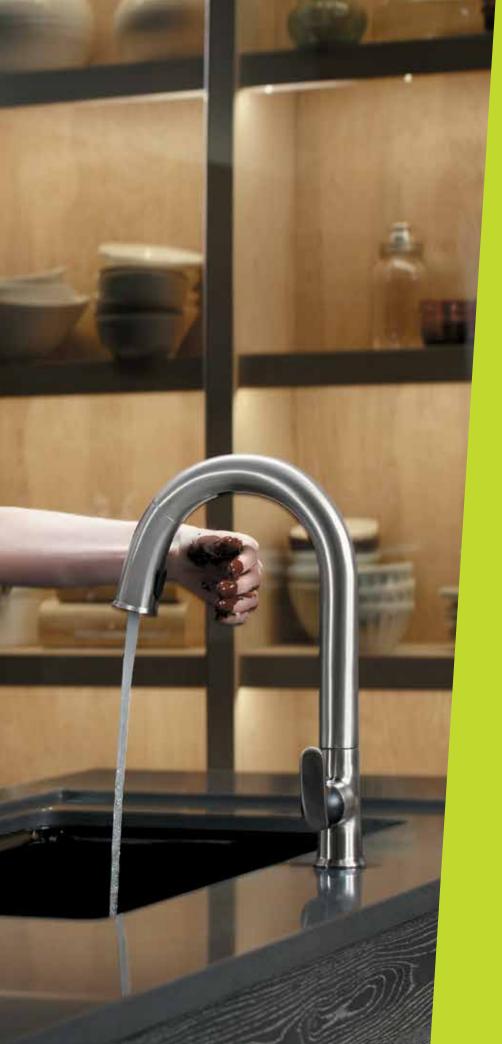

The Response... technology of the Sensate... touchless kitchen faucet responds to your every move, leaving you to wonder how you ever prepped, cleaned and cooked without it.

Sensate kitchen faucet frees your hands so that you can flow through your kitchen tasks, like getting down and dirty with food prep, without pausing to turn the faucet handle on and off. And you don't have to worry about spreading the mess, and germs, to the rest of the kitchen.

KOHLER-africa.co.za

The state-ofthe-art sensor responds in 20 milliseconds. Simply wave your hand or pot or pan through the sensor window for reliable on/off operation every time.

AUTO SHUTOFF Sensate<sub>11</sub> features an automatic shutoff safeguard.

#### **Response**<sub>™</sub> Technology

Delivers convenient and hygienic control – freeing your hands to tackle kitchen tasks while reducing the threat of cross-contamination.

Our new magnetic docking system secures the sprayhead in place.