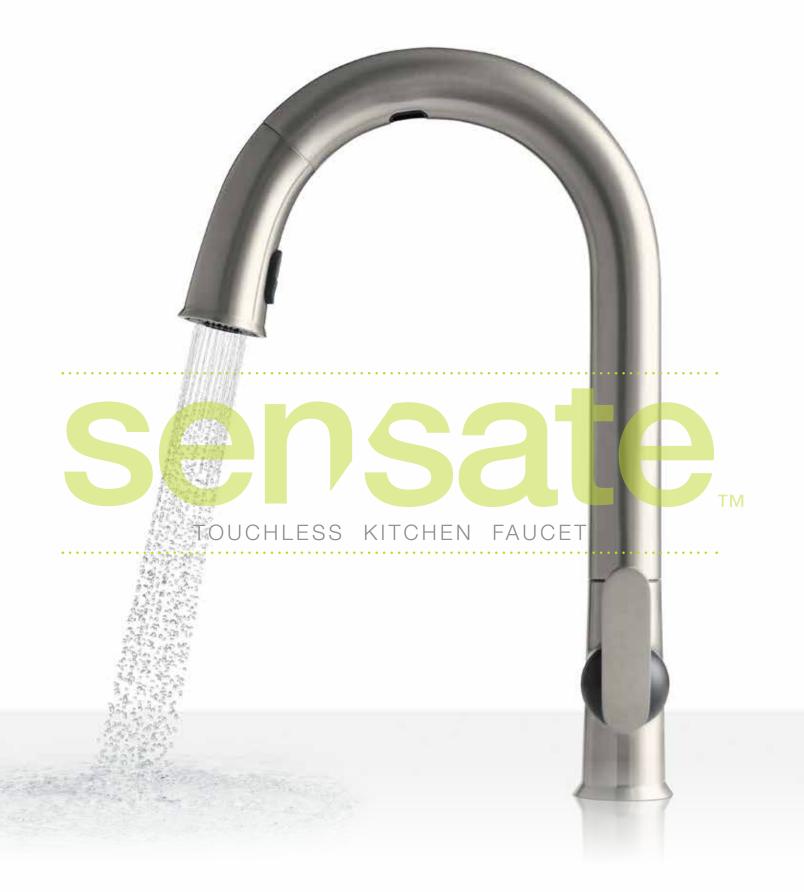

The Response... technology of the Sensate... touchless kitchen faucet responds to your every move, leaving you to wonder how you ever prepped, cleaned and cooked without it.

Sensate kitchen faucet frees your hands so that you can flow through your kitchen tasks, like getting down and dirty with food prep, without pausing to turn the faucet handle on and off. And you don't have to worry about spreading the mess, and germs, to the rest of the kitchen.

KOHLER-africa.co.za

The state-ofthe-art sensor responds in 20 milliseconds. Simply wave your hand or pot or pan through the sensor window for reliable on/off operation every time.

AUTO SHUTOFF Sensate<sub>11</sub> features an automatic shutoff safeguard.

# 

Sensate features DockNetik our new magnetic docking system that secures the sprayhead in place.

Response... Technology Delivers convenient, reliable and hygienic control with a swipe of your hand.

**DockNetik..** Our new docking system features magnets positioned in the spout to securely lock the spravhead in place

#### 300° Spout Rotation

The faucet can be swivelled up to 300° to cover the whole sink. The sensor window begins at the underside of the spout and extends six inches towards the base. Wave your hand through the beam to activate the water stream.