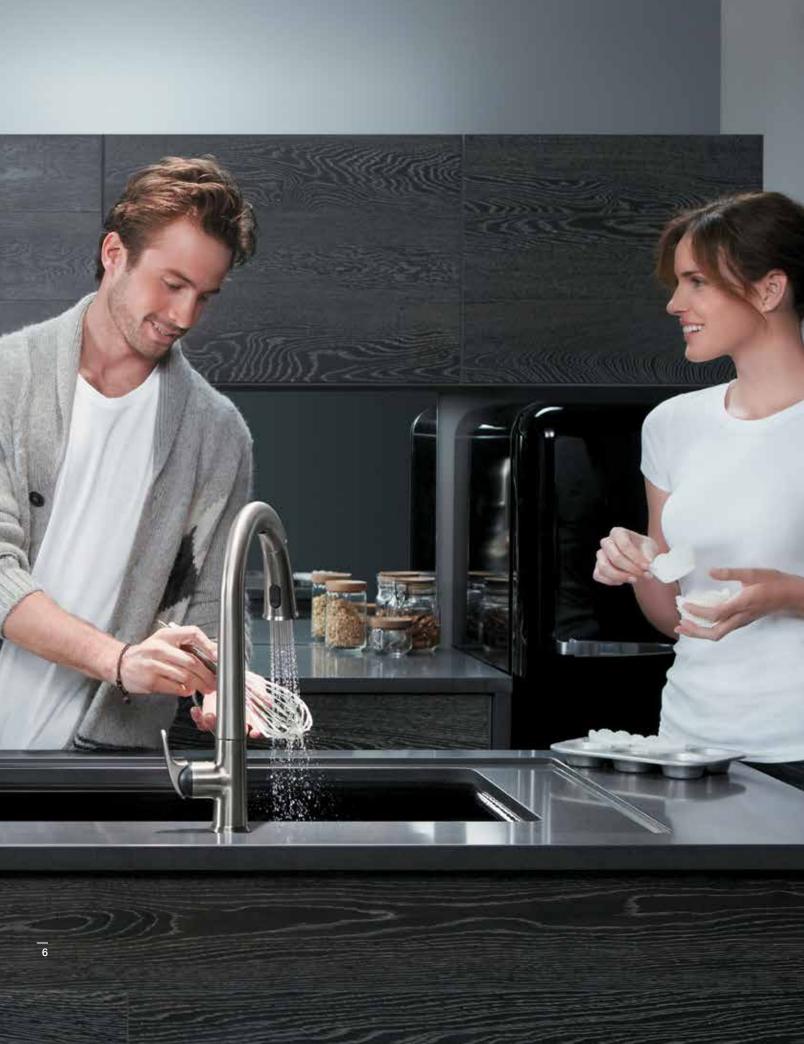

The Response... technology of the Sensate... touchless kitchen faucet responds to your every move, leaving you to wonder how you ever prepped, cleaned and cooked without it.

Sensate kitchen faucet frees your hands so that you can flow through your kitchen tasks, like getting down and dirty with food prep, without pausing to turn the faucet handle on and off. And you don't have to worry about spreading the mess, and germs, to the rest of the kitchen.

KOHLER-africa.co.za

The state-ofthe-art sensor responds in 20 milliseconds. Simply wave your hand or pot or pan through the sensor window for reliable on/off operation every time.

AUTO SHUTOFF Sensate<sub>11</sub> features an automatic shutoff safeguard.

# 

Sensate features DockNetik our new magnetic docking system that secures the sprayhead in place.

Response... Technology Delivers convenient, reliable and hygienic control with a swipe of your hand.

**DockNetik..** Our new docking system features magnets positioned in the spout to securely lock the spravhead in place

#### 300° Spout Rotation

The faucet can be swivelled up to 300° to cover the whole sink. The sensor window begins at the underside of the spout and extends six inches towards the base. Wave your hand through the beam to activate the water stream.