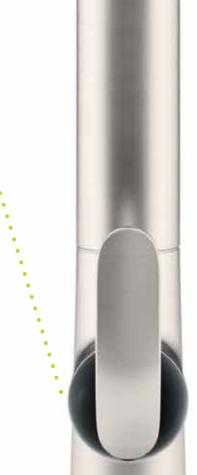

#### 300° Spout Rotation

The faucet can be swivelled up to 300° to cover the whole sink. The sensor window begins at the underside of the spout and extends six inches towards the base. Wave your hand through the beam to activate the water stream.