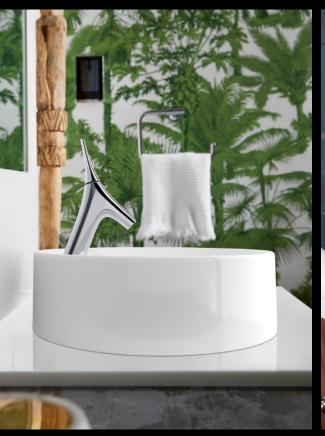

## Made of Ballet

Vive is a celebratory design for the contemporary bathroom that harmonizes beauty and functionality with charm and grace. Inspired by elegant human movements and gestures from dance, Vive's fluid shape strikes a human like pose that seems to be in perpetual motion

## PLAYFUL ACTUATION

Vive's handle has a playfulness which momentarily interrupts the sculptural form on actuation but engages the user to settle it back to restore the fluidity of the dance like pose