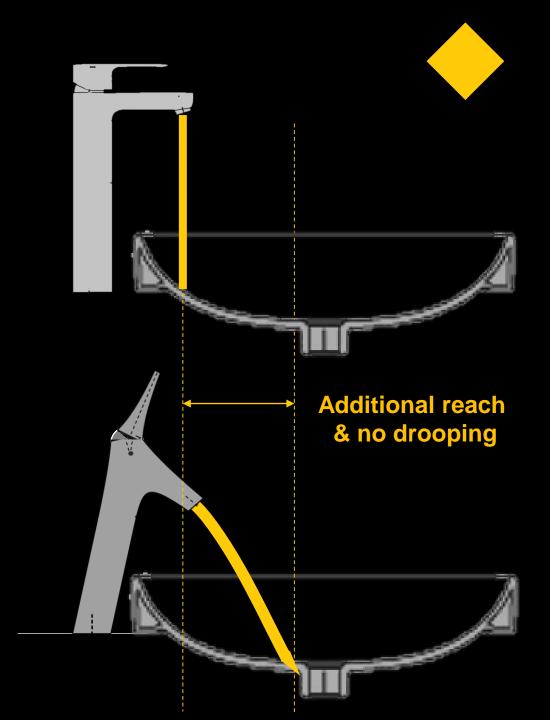

# Leading Spout Reach

With a reach of 117mm between the spout and the body of the faucet. The single lever faucet ensures the water is well in reach such that even at a low pressure the users hand doesn't hit the vessel wall, thereby avoiding any cross contamination & helps in maintaining hygiene