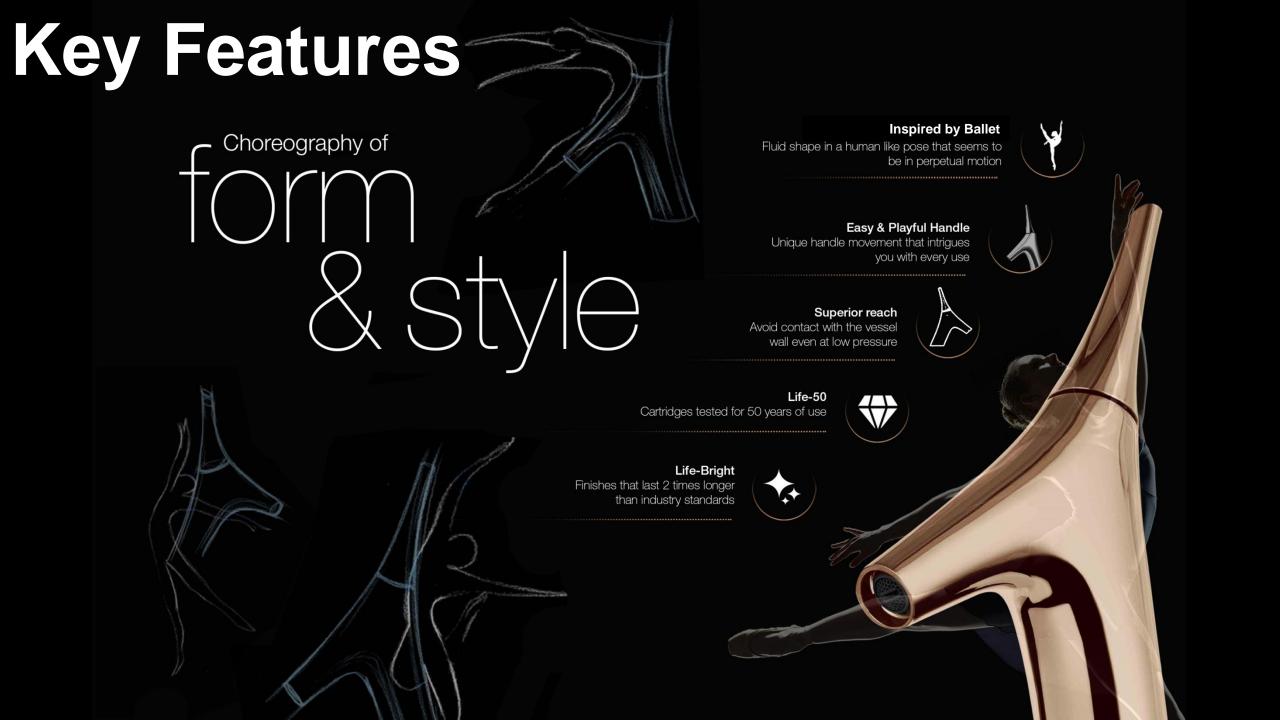

## Made of Ballet

Vive is a celebratory design for the contemporary bathroom that harmonizes beauty and functionality with charm and grace. Inspired by elegant human movements and gestures from dance, Vive's fluid shape strikes a human like pose that seems to be in perpetual motion

## PLAYFUL ACTUATION

Vive's handle has a playfulness which momentarily interrupts the sculptural form on actuation but engages the user to settle it back to restore the fluidity of the dance like pose

# Leading Spout Reach

With a reach of 117mm between the spout and the body of the faucet. The single lever faucet ensures the water is well in reach such that even at a low pressure the users hand doesn't hit the vessel wall, thereby avoiding any cross contamination & helps in maintaining hygiene