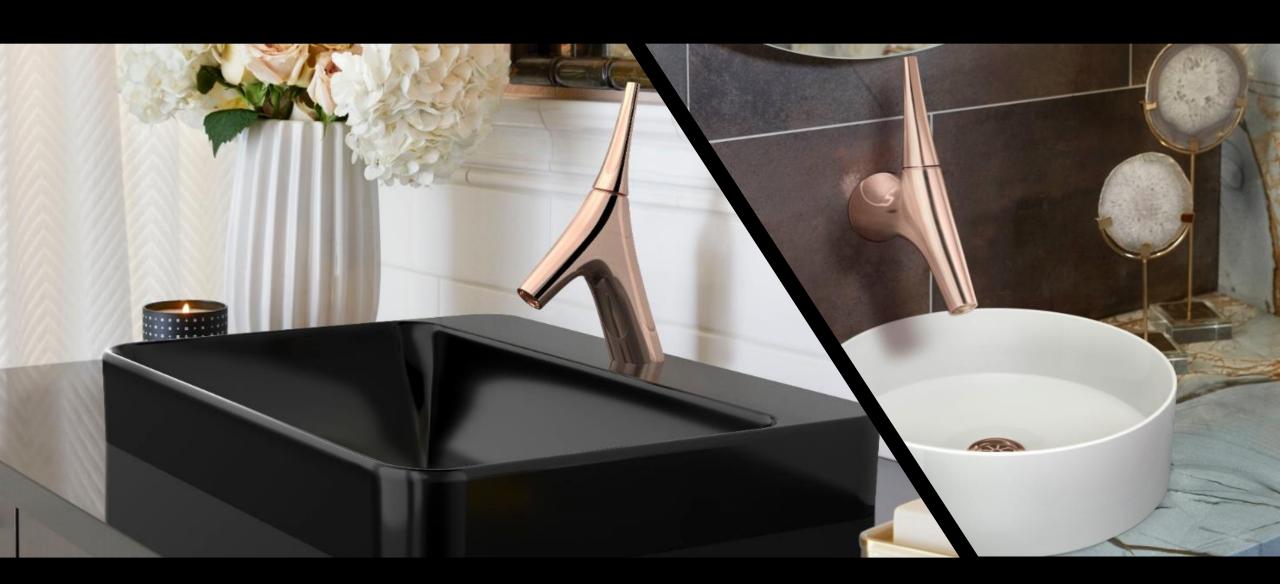

## Made of Ballet

Vive is a celebratory design for the contemporary bathroom that harmonizes beauty and functionality with charm and grace. Inspired by elegant human movements and gestures from dance, Vive's fluid shape strikes a human like pose that seems to be in perpetual motion

## From Contemporary to minimal and round to square

#### **UNIQUE MONOLITHIC WALL-MOUNT**

Structural sanctity(symmetry) is preserved through a unique monobloc design giving a seamless usage experience to both right & left handed users.

# Leading Spout Reach

With a reach of 117mm between the spout and the body of the faucet. The single lever faucet ensures the water is well in reach such that even at a low pressure the users hand doesn't hit the vessel wall, thereby avoiding any cross contamination & helps in maintaining hygiene