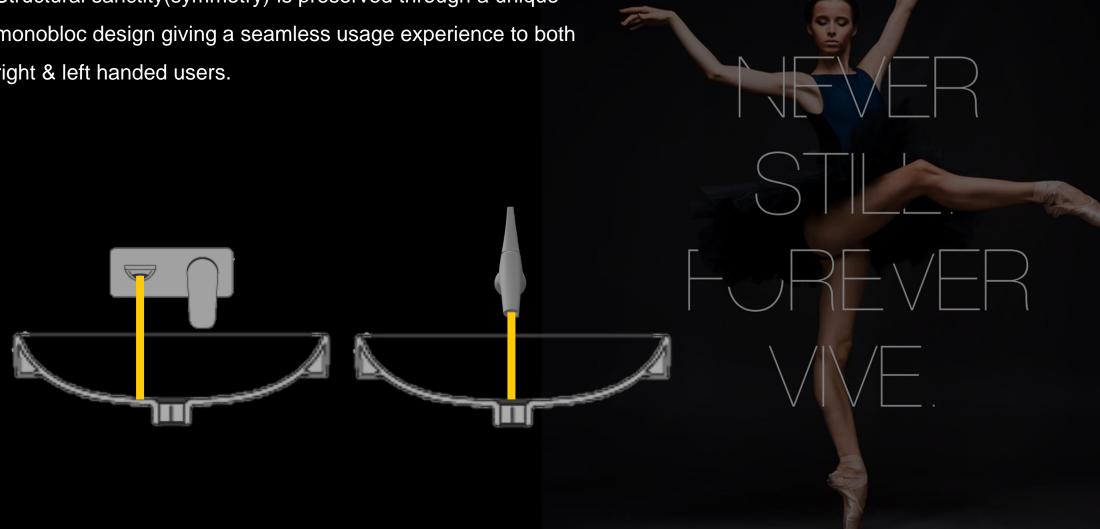

#### **UNIQUE MONOLITHIC WALL-MOUNT**

Structural sanctity(symmetry) is preserved through a unique monobloc design giving a seamless usage experience to both right & left handed users.