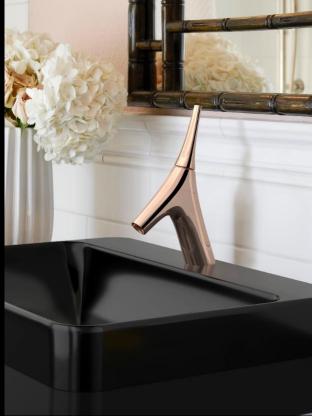

## Made of Ballet





Vive is a celebratory design for the contemporary bathroom that harmonizes beauty and functionality with charm and grace. Inspired by elegant human movements and gestures from dance, Vive's fluid shape strikes a human like pose that seems to be in perpetual motion





### **ACROSS EXPRESSIONS:**

## From Contemporary to minimal and round to square













## PLAYFUL ACTUATION

Vive's handle has a playfulness which momentarily interrupts the sculptural form on actuation but engages the user to settle it back to restore the fluidity of the dance like pose





# **Perfectly Centered**

#### **UNIQUE MONOLITHIC WALL-MOUNT**

Structural sanctity(symmetry) is preserved through a unique monobloc design giving a seamless usage experience to both right & left handed users.



# Leading Spout Reach

With a reach of 117mm between the spout and the body of the faucet. The single lever faucet ensures the water is well in reach such that even at a low pressure the users hand doesn't hit the vessel wall, thereby avoiding any cross contamination & helps in maintaining hygiene







# VIVE RANGE 🔶

FINISHES: CP, RGD



SC Lav Faucet w/o drain

23966IN