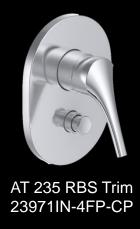

## PLAYFUL ACTUATION

Vive's handle has a playfulness which momentarily interrupts the sculptural form on actuation but engages the user to settle it back to restore the fluidity of the dance like pose