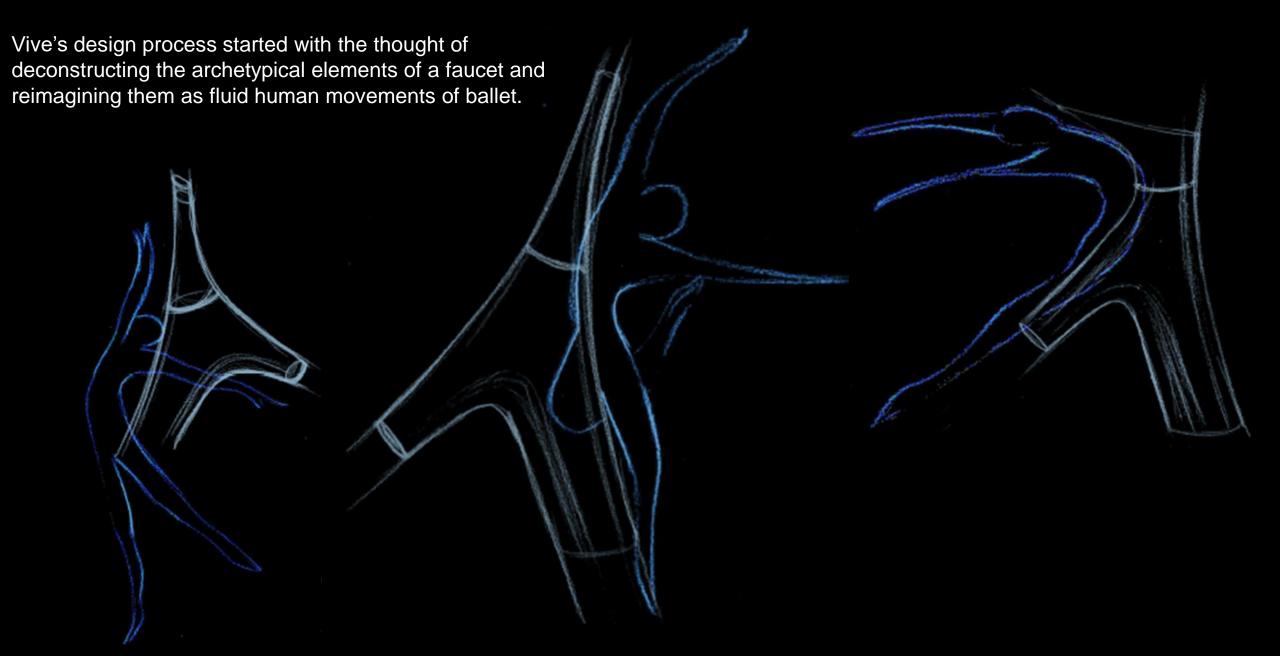

## Made of Ballet

Vive is a celebratory design for the contemporary bathroom that harmonizes beauty and functionality with charm and grace. Inspired by elegant human movements and gestures from dance, Vive's fluid shape strikes a human like pose that seems to be in perpetual motion