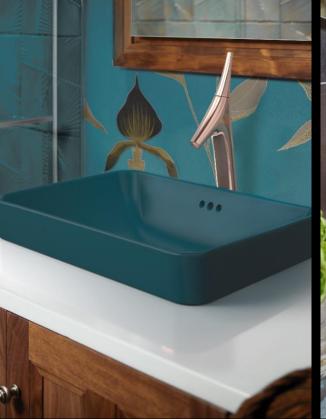

## Made of Ballet





Vive is a celebratory design for the contemporary bathroom that harmonizes beauty and functionality with charm and grace. Inspired by elegant human movements and gestures from dance, Vive's fluid shape strikes a human like pose that seems to be in perpetual motion





### **ACROSS EXPRESSIONS:**

## From Contemporary to minimal and round to square













## PLAYFUL ACTUATION

Vive's handle has a playfulness which momentarily interrupts the sculptural form on actuation but engages the user to settle it back to restore the fluidity of the dance like pose





# **Perfectly Centered**

#### **UNIQUE MONOLITHIC WALL-MOUNT**

Structural sanctity(symmetry) is preserved through a unique monobloc design giving a seamless usage experience to both right & left handed users.



# Leading Spout Reach

With a reach of 117mm between the spout and the body of the faucet. The single lever faucet ensures the water is well in reach such that even at a low pressure the users hand doesn't hit the vessel wall, thereby avoiding any cross contamination & helps in maintaining hygiene







# VIVE RANGE 🔶

FINISHES: CP, RGD



SC Lav Faucet w/o drain

239