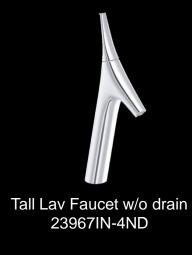

# Leading Spout Reach

With a reach of 117mm between the spout and the body of the faucet. The single lever faucet ensures the water is well in reach such that even at a low pressure the users hand doesn't hit the vessel wall, thereby avoiding any cross contamination & helps in maintaining hygiene

# VIVE RANGE 🔶

FINISHES: CP, RGD

SC Lav Faucet w/o drain

23966IN-4ND