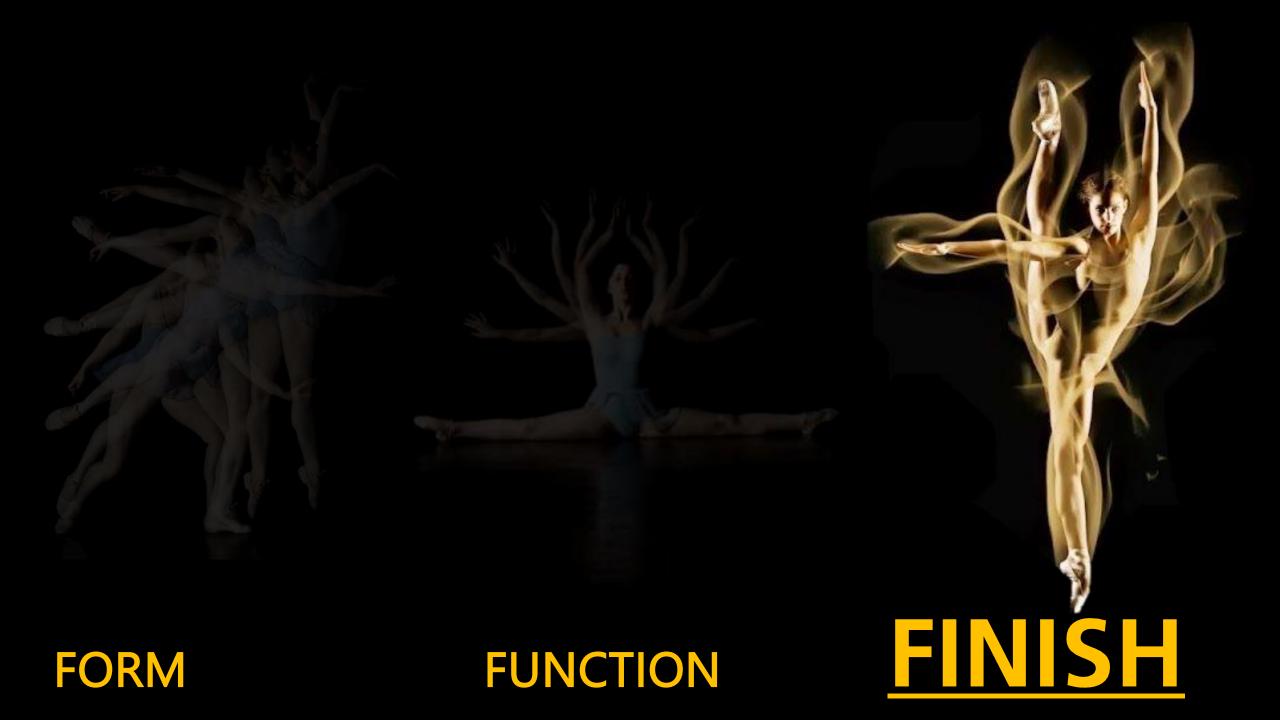

## Made of Ballet

Vive is a celebratory design for the contemporary bathroom that harmonizes beauty and functionality with charm and grace. Inspired by elegant human movements and gestures from dance, Vive's fluid shape strikes a human like pose that seems to be in perpetual motion