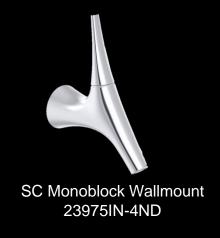

#### **UNIQUE MONOLITHIC WALL-MOUNT**

Structural sanctity(symmetry) is preserved through a unique monobloc design giving a seamless usage experience to both right & left handed users.