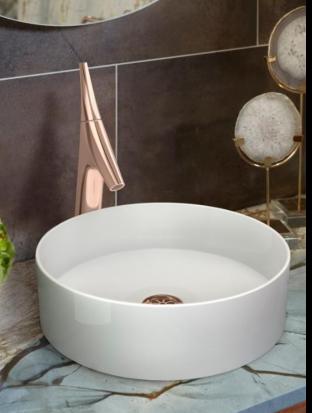

#### **UNIQUE MONOLITHIC WALL-MOUNT**

Structural sanctity(symmetry) is preserved through a unique monobloc design giving a seamless usage experience to both right & left handed users.

# Leading Spout Reach

With a reach of 117mm between the spout and the body of the faucet. The single lever faucet ensures the water is well in reach such that even at a low pressure the users hand doesn't hit the vessel wall, thereby avoiding any cross contamination & helps in maintaining hygiene