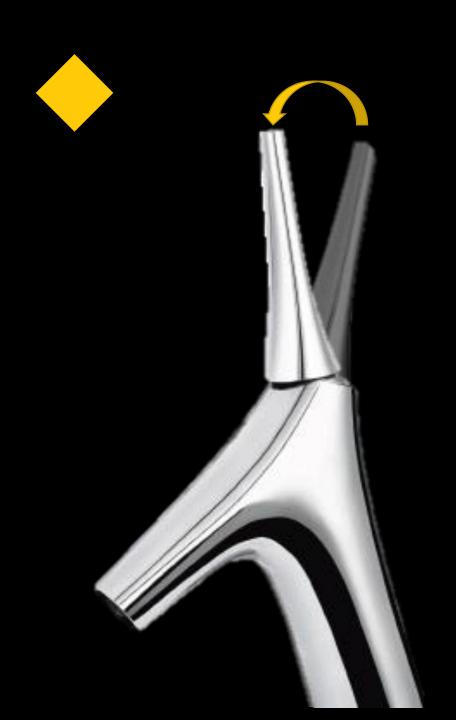

## PLAYFUL ACTUATION

Vive's handle has a playfulness which momentarily interrupts the sculptural form on actuation but engages the user to settle it back to restore the fluidity of the dance like pose