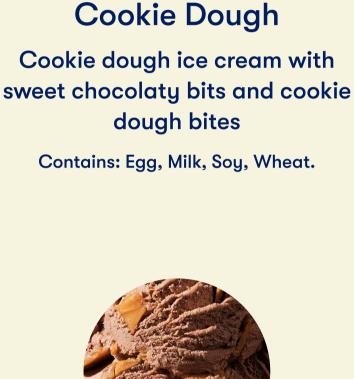

| Seasonal Shake            | \$9    |
| Chocolate Dipped Cone w/ Sprinkles | +\$1.50 | Cold Brew Affogato        | \$7    |
| 3-Scoop Ice Cream Flight           | \$10    | Strawberry Lemonade Float | \$8.50 |
| Ice Cream Malt                     | \$8.50  |                           |        |



**Butter Pecan** Rich, buttery ice cream with

lightly salted roasted pecans

Contains: Egg, Milk, Pecans.



**Campfire Peanut** 

**Butter Cup** 

Toasted marshmallow ice cream

with a fudge swirl and mini

peanut butter cups

Contains: Egg, Milk, Peanut, Soy.



Chocolate

Simply smooth, rich, chocolate

ice cream

Contains: Egg, Milk.



**Chocolate Chip** 



Contains: Egg, Hazelnuts, Milk.

**Chocolate HazeInut** 

Dark chocolate ice cream with

hazelnuts and a hazelnut

butter swirl



**Chocolate Peanut Butter** 

Rich chocolate ice cream with a

salted peanut buttery swirl

Contains: Egg, Milk, Peanut.



French Vanilla Silky smooth French custard ice cream Contains: Egg, Milk.

Mint Chocolate Chip

Creamy and cool mint ice cream

with chocolaty chips

Contains: Egg, Milk, Soy, Peanut.



## marionberry swirl Contains: Egg, Milk, Soy, Wheat.

Marionberry Pie



**Oregon Dark Cherry** Rich dark cherry ice cream with ripe pieces of sweet Oregon dark cherries Contains: Egg, Milk.

**Peaches and Cream** 

Sweet peach ice cream with ripe

peach pieces and a peach swirl

Contains: Egg, Milk.



Tillamook Mudslide

Smooth chocolate ice cream

pieces of sweet, ripe Oregon

strawberries

Contains: Egg, Milk.



Sugar Cookie

Cookie Dough Ice Cream with

cookie dough bites and