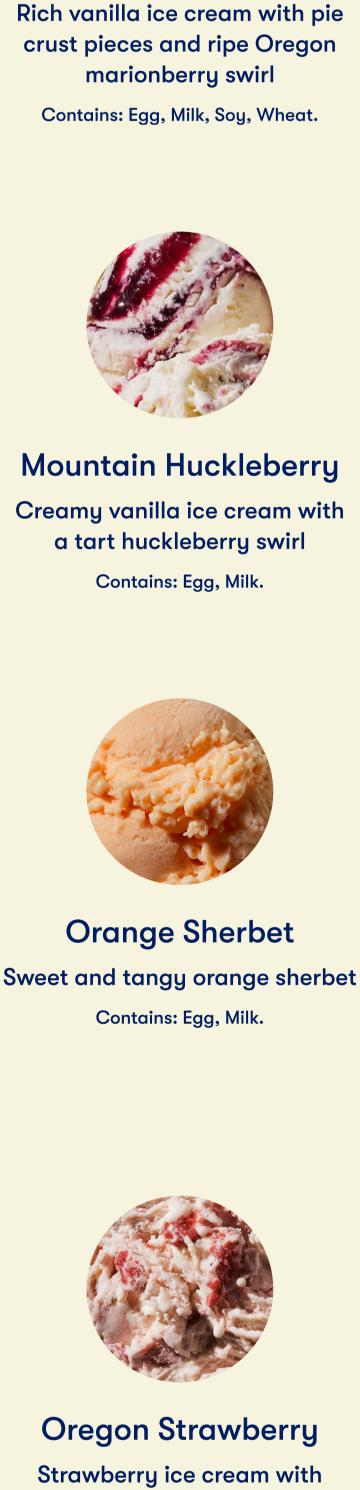

## marionberry swirl Contains: Egg, Milk, Soy, Wheat.

Marionberry Pie

**Oregon Dark Cherry** Rich dark cherry ice cream with ripe pieces of sweet Oregon dark cherries Contains: Egg, Milk.

**Peaches and Cream** 

Sweet peach ice cream with ripe

peach pieces and a peach swirl

Contains: Egg, Milk.

Tillamook Mudslide

Smooth chocolate ice cream

pieces of sweet, ripe Oregon

strawberries

Contains: Egg, Milk.