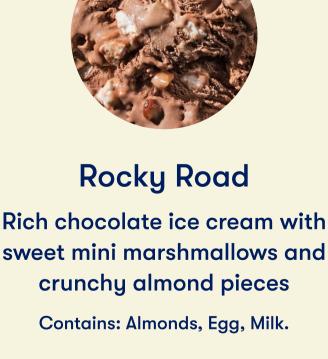

chocolate ice cream with

hazelnuts and a hazelnut

butter swirl



**Chocolate Peanut Butter** 

Rich chocolate ice cream with a

salted peanut buttery swirl

Contains: Egg, Milk, Peanut.



French Vanilla Silky smooth French custard ice cream Contains: Egg, Milk.

Mint Chocolate Chip

Creamy and cool mint ice cream

with chocolaty chips

Contains: Egg, Milk, Soy, Peanut.



## marionberry swirl Contains: Egg, Milk, Soy, Wheat.

Marionberry Pie



**Oregon Dark Cherry** Rich dark cherry ice cream with ripe pieces of sweet Oregon dark cherries Contains: Egg, Milk.

**Peaches and Cream** 

Sweet peach ice cream with ripe

peach pieces and a peach swirl

Contains: Egg, Milk.



Tillamook Mudslide

Smooth chocolate ice cream

pieces of sweet, ripe Oregon

strawberries

Contains: Egg, Milk.



Sugar Cookie

Cookie Dough Ice Cream with

cookie dough bites and

sugar pieces

Contains: Egg, Milk, Wheat.



**Udderly Chocolate** A pairing of rich chocolate and white chocolaty ice creams with delicious chocolaty bits Contains: Egg, Milk, Soy.



Vanilla Bean

Waffle Cone Swirl Smooth chocolate and vanilla ice creams swirled with rich caramel and chunks of chocolate-covered waffle cone

Contains: Egg, Milk, Soy, Wheat.



White Chocolate Raspberry Rich white chocolaty ice cream with a ripple of sweet raspberry Contains: Egg, Milk, Soy.