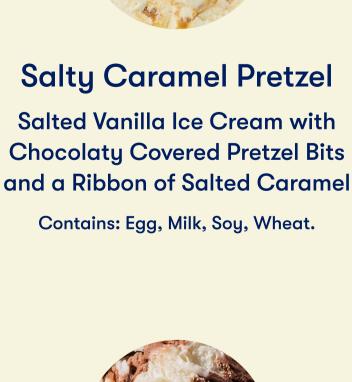

e ice cream with a

salted peanut buttery swirl

Contains: Egg, Milk, Peanut.



French Vanilla Silky smooth French custard ice cream Contains: Egg, Milk.

Mint Chocolate Chip

Creamy and cool mint ice cream

with chocolaty chips

Contains: Egg, Milk, Soy, Peanut.



## marionberry swirl Contains: Egg, Milk, Soy, Wheat.

Marionberry Pie



**Oregon Dark Cherry** Rich dark cherry ice cream with ripe pieces of sweet Oregon dark cherries Contains: Egg, Milk.

**Peaches and Cream** 

Sweet peach ice cream with ripe

peach pieces and a peach swirl

Contains: Egg, Milk.



Tillamook Mudslide

Smooth chocolate ice cream

pieces of sweet, ripe Oregon

strawberries

Contains: Egg, Milk.



Sugar Cookie

Cookie Dough Ice Cream with

cookie dough bites and

sugar pieces

Contains: Egg, Milk, Wheat.



**Udderly Chocolate** A pairing of rich chocolate and white chocolaty ice creams with delicious chocolaty bits Contains: Egg, Milk, Soy.



Vanilla Bean

Waffle Cone Swirl Smooth chocolate and vanilla ice creams swirled with rich caramel and chunks of chocolate-covered waffle cone

Contains: Egg, Milk, Soy, Wheat.



White Chocolate Raspberry Rich white chocolaty ice cream with a ripple of sweet raspberry Contains: Egg, Milk, Soy.