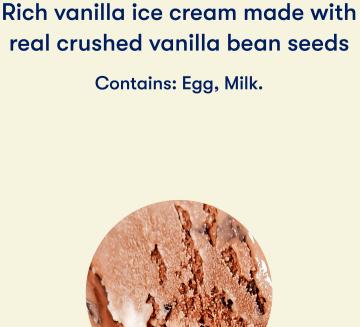

Vanilla Bean

Waffle Cone Swirl Smooth chocolate and vanilla ice creams swirled with rich caramel and chunks of chocolate-covered waffle cone

Contains: Egg, Milk, Soy, Wheat.

White Chocolate Raspberry Rich white chocolaty ice cream with a ripple of sweet raspberry Contains: Egg, Milk, Soy.