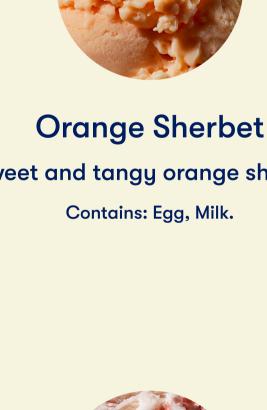

cream

Contains: Egg, Milk.



**Chocolate Chip** 



Contains: Egg, Hazelnuts, Milk.

**Chocolate HazeInut** 

Dark chocolate ice cream with

hazelnuts and a hazelnut

butter swirl



**Chocolate Peanut Butter** 

Rich chocolate ice cream with a

salted peanut buttery swirl

Contains: Egg, Milk, Peanut.



French Vanilla Silky smooth French custard ice cream Contains: Egg, Milk.

Mint Chocolate Chip

Creamy and cool mint ice cream

with chocolaty chips

Contains: Egg, Milk, Soy, Peanut.



## marionberry swirl Contains: Egg, Milk, Soy, Wheat.

Marionberry Pie



**Oregon Dark Cherry** Rich dark cherry ice cream with ripe pieces of sweet Oregon dark cherries Contains: Egg, Milk.

**Peaches and Cream** 

Sweet peach ice cream with ripe

peach pieces and a peach swirl

Contains: Egg, Milk.



Tillamook Mudslide

Smooth chocolate ice cream

pieces of sweet, ripe Oregon

strawberries

Contains: Egg, Milk.



Sugar Cookie

Cookie Dough Ice Cream with

cookie dough bites and

sugar pieces

Contains: Egg, Milk, Wheat.



**Udderly Chocolate** A pairing of rich chocolate and white chocolaty ice creams with delicious chocolaty bits Contains: Egg, Milk, Soy.



Vanilla Bean

Waffle Cone Swirl Smooth chocolate and vanilla ice creams swirled with rich caramel and chunks of chocolate-covered waffle cone

Contains: Egg, Milk, Soy, Wheat.



White Chocolate Raspberry Rich white chocolaty ice cream with a ripple of sweet raspberry Contains: Egg, Milk, Soy.