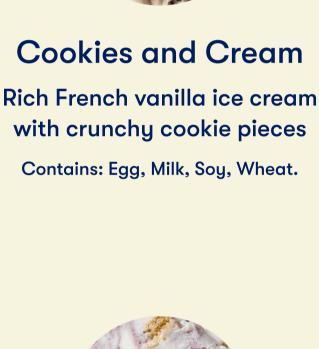

r Pecan** Rich, buttery ice cream with

lightly salted roasted pecans

Contains: Egg, Milk, Pecans.



**Campfire Peanut** 

**Butter Cup** 

Toasted marshmallow ice cream

with a fudge swirl and mini

peanut butter cups

Contains: Egg, Milk, Peanut, Soy.



Chocolate

Simply smooth, rich, chocolate

ice cream

Contains: Egg, Milk.



**Chocolate Chip** 



Contains: Egg, Hazelnuts, Milk.

**Chocolate HazeInut** 

Dark chocolate ice cream with

hazelnuts and a hazelnut

butter swirl



**Chocolate Peanut Butter** 

Rich chocolate ice cream with a

salted peanut buttery swirl

Contains: Egg, Milk, Peanut.



French Vanilla Silky smooth French custard ice cream Contains: Egg, Milk.

Mint Chocolate Chip

Creamy and cool mint ice cream

with chocolaty chips

Contains: Egg, Milk, Soy, Peanut.



## marionberry swirl Contains: Egg, Milk, Soy, Wheat.

Marionberry Pie



**Oregon Dark Cherry** Rich dark cherry ice cream with ripe pieces of sweet Oregon dark cherries Contains: Egg, Milk.

**Peaches and Cream** 

Sweet peach ice cream with ripe

peach pieces and a peach swirl

Contains: Egg, Milk.



Tillamook Mudslide

Smooth chocolate ice cream

pieces of sweet, ripe Oregon

strawberries

Contains: Egg, Milk.



Sugar Cookie

Cookie Dough Ice Cream with

cookie dough bites and

sugar pieces

Contains: Egg, Milk, Wheat.



**Udderly Chocolate** A pairing of rich chocolate and white chocolaty ice creams with delicious chocolaty bits Contains: Egg, Milk, Soy.



Vanilla Bean

Waffle Cone Swirl Smooth chocolate and vanilla ice creams swirled with rich caramel and chunks of chocolate-co