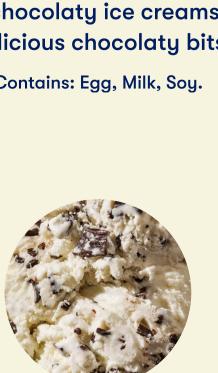

Sugar Cookie

Cookie Dough Ice Cream with

cookie dough bites and

sugar pieces

Contains: Egg, Milk, Wheat.

**Udderly Chocolate** A pairing of rich chocolate and white chocolaty ice creams with delicious chocolaty bits Contains: Egg, Milk, Soy.