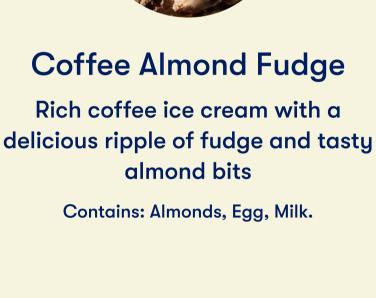

|
| 3-Scoop Ice Cream Flight           | \$10    | Strawberry Lemonade Float | \$8.50 |
| Ice Cream Malt                     | \$8.50  |                           |        |



**Butter Pecan** Rich, buttery ice cream with

lightly salted roasted pecans

Contains: Egg, Milk, Pecans.



**Campfire Peanut** 

**Butter Cup** 

Toasted marshmallow ice cream

with a fudge swirl and mini

peanut butter cups

Contains: Egg, Milk, Peanut, Soy.



Chocolate

Simply smooth, rich, chocolate

ice cream

Contains: Egg, Milk.



**Chocolate Chip** 



Contains: Egg, Hazelnuts, Milk.

**Chocolate HazeInut** 

Dark chocolate ice cream with

hazelnuts and a hazelnut

butter swirl



**Chocolate Peanut Butter** 

Rich chocolate ice cream with a

salted peanut buttery swirl

Contains: Egg, Milk, Peanut.



French Vanilla Silky smooth French custard ice cream Contains: Egg, Milk.

Mint Chocolate Chip

Creamy and cool mint ice cream

with chocolaty chips

Contains: Egg, Milk, Soy, Peanut.



## marionberry swirl Contains: Egg, Milk, Soy, Wheat.

Marionberry Pie



**Oregon Dark Cherry** Rich dark cherry ice cream with ripe pieces of sweet Oregon dark cherries Contains: Egg, Milk.

**Peaches and Cream** 

Sweet peach ice cream with ripe

peach pieces and a peach swirl

Contains: Egg, Milk.



Tillamook Mudslide

Smooth chocolate ice cream

pieces of sweet, ripe Oregon

strawberries

Contains: Egg, Milk.



Sugar Cookie

Cookie Dough Ice Cream with

cookie dough bites and

sugar pieces

Contains: Egg, Milk, Wheat.



**Udderly Chocolate** A pairing of rich chocolate and white chocolaty ice cre