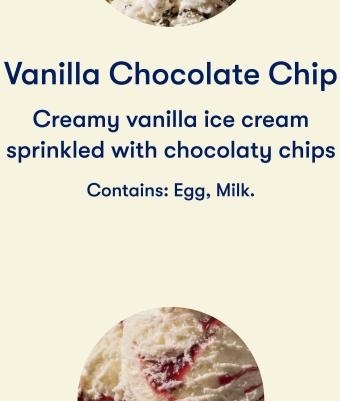

Mint Chocolate Chip

Creamy and cool mint ice cream

with chocolaty chips

Contains: Egg, Milk, Soy, Peanut.