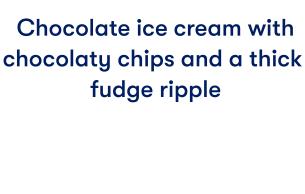

# Peaches and Cream Tillamook Mudslide Sweet peach ice cream with ripe Chocolate ice cream with

peach pieces and a peach swirl

Rocky Road
Rich chocolate ice cream with