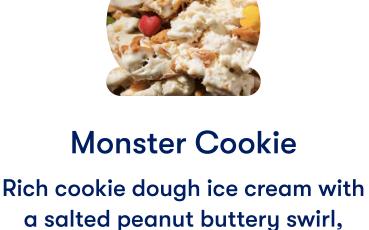

# crispy oats, chocolaty flakes and sweet candies

**Mountain Huckleberry** 

Vanilla ice cream with a sweet

Old Fashioned Vanilla
Rich vanilla ice cream made
with our special blend of the
very best vanillas