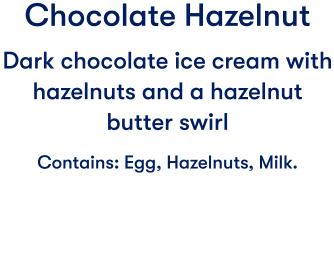

$8.50     |                           |          |
|                                    |            |                           |          |
|                                    |            |                           |          |



Contains: Egg, Milk, Soy, Wheat.



chocolaty peanut butter chips

Contains: Egg, Milk, Peanut, Soy.

**Caramel Toffee Crunch** Caramel ice cream with a ripple of caramel and crunchy bits of chocolaty toffee, pecans and

almonds

Contains: Almonds, Egg, Milk, Pecans, Soy.





ice cream Contains: Egg, Milk.

Chocolate

Simply smooth, rich, chocolate



**Chocolate Peanut Butter** 

Rich chocolate ice cream with a

salted peanut buttery swirl



**Cookies and Cream** 

Rich French vanilla ice cream with crunchy cookie pieces Contains: Egg, Milk, Soy, Wheat.



**Coffee Almond Fudge** Rich coffee ice cream with a

delicious ripple of fudge and tasty

almond bits

Contains: Almonds, Egg, Milk.



**Marionberry Pie** 

Rich vanilla ice cream with pie

### crust pieces and ripe Oregon marionberries Contains: Egg, Milk, Soy, Wheat.



Contains: Egg, Milk.

# Mint Chocolate Chip

Contains: Egg, Milk, Soy, Peanut.



# **Old-Fashioned Vanilla**

Contains: Egg, Milk.

Rich vanilla ice cream made

with our special blend of the

very best vanillas



# Contains: Egg, Milk.

**Mountain Huckleberry** 

Creamy vanilla ice cream with

a tart huckleberry swirl

**Orange Sherbet** Sweet and tangy orange sherbet Contains: Egg, Milk.



**Peaches and Cream** 

Sweet peach ice cream with ripe

peach pieces and a peach swirl

Contains: Egg, Milk.



Contains: Egg