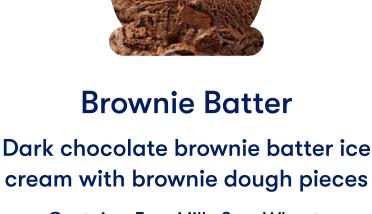

Contains: Egg, Milk, Soy, Wheat.

chocolaty peanut butter chips

Contains: Egg, Milk, Peanut, Soy.

**Caramel Toffee Crunch** Caramel ice cream with a ripple of caramel and crunchy bits of chocolaty toffee, pecans and