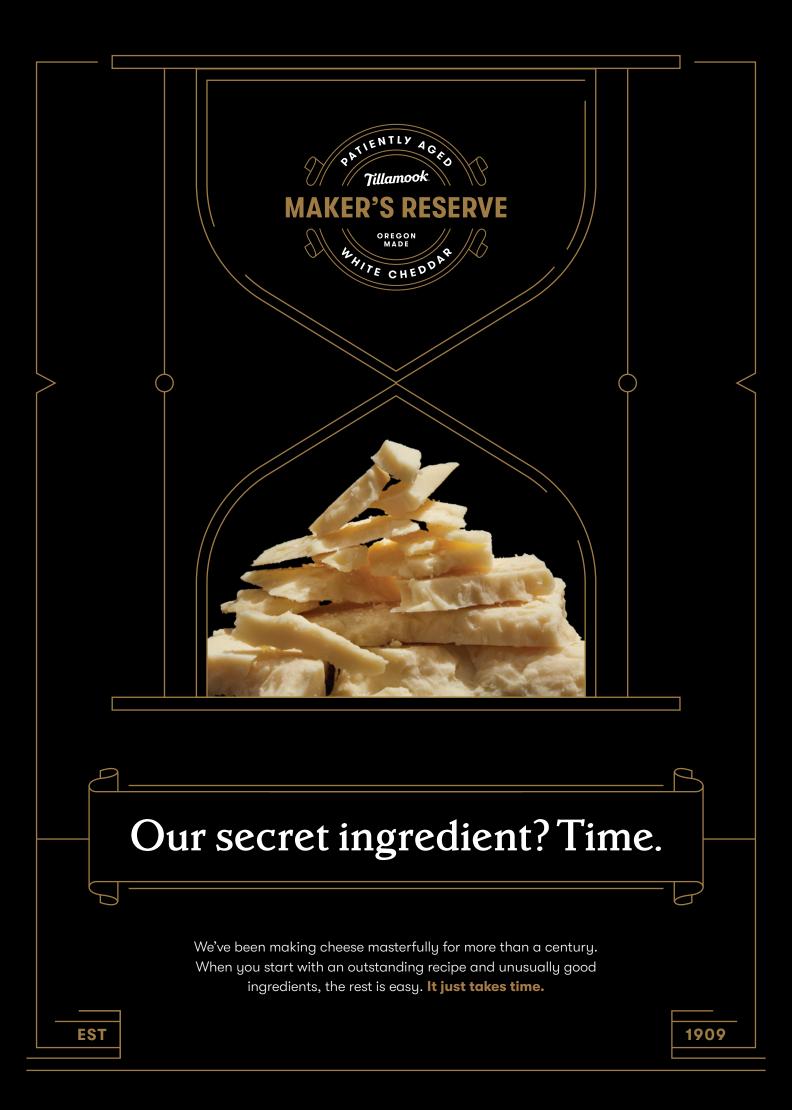

### **NEW VINTAGES**

Every year, we release a new vintage of white cheddar, aged over 3 years. Take your tastebuds on a dynamic journey of each vintage of our very best aged cheddars.

Hidden in every Tillamook medium cheddar is a Maker's Reserve, waiting to be discovered. Our team of cheesemakers brings a balance of artistry and scientific expertise to the process, with the goal of teasing out the singular qualities of each and every one of our super premium cheddars. No two are alike. **And then we wait.** 

## 5. Perfect conditions

Just as we heat the milk to the perfect temperature for the perfect length of time, we cool our cheddar blocks to the optimal temperature for slow fermentation and aging. Then we wait. Because the only way to get to ten years is ten years.