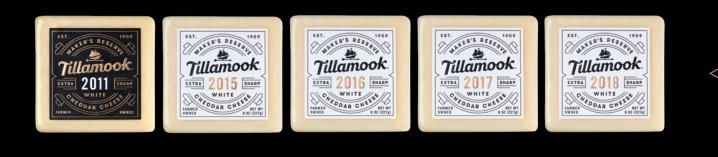

### **NEW VINTAGES**

Every year, we release a new vintage of white cheddar, aged over 3 years. Take your tastebuds on a dynamic journey of each vintage of our very best aged cheddars.

Hidden in every Tillamook medium cheddar is a Maker's Reserve, waiting to be discovered. Our team of cheesemakers brings a balance of artistry and scientific expertise to the process, with the goal of teasing out the singular qualities of each and every one of our super premium cheddars. No two are alike. **And then we wait.** 

If everything goes according to plan, each year when we release four dynamic, consecutive vintages plus one 10-year vintage, we can pretty much guarantee **mind = blown**.

| CASE UPC#<br>00-72830- | ITEM<br>UPC# | NET WT<br>SIZE | PRODUCT<br>DESCRIPTION               | PRODUCT<br>SIZE       | CASE<br>PACK | NET    | GROSS | CASE<br>DIMENSIONS<br>L x W x H | CASE<br>CUBE | STORAGE<br>TEMP | CODE DATE | GUARANTEED<br>SHELF LIFE           | CASE<br>PER<br>LAYER | LAYERS<br>PER<br>PALLET | CASE<br>PER<br>PALLET |
|------------------------|--------------|----------------|--------------------------------------|-----------------------|--------------|--------|-------|---------------------------------|--------------|-----------------|-----------|------------------------------------|----------------------|-------------------------|-----------------------|
| 01011 5                | NA           | 40LB           | 2011 EXTRA SHARP<br>WHITE CHEDDAR    | VARIES                | 1            | VARIES | 43    | 14.81 X 11.69<br>X 7.31         | 0.73         | 35-40           | NA        | 6 MONTHS<br>FROM DELIVERY<br>DATE. | 12                   | 5                       | 60                    |
| 11012 9                | NA           | 10LB           | 2011 EXTRA SHARP<br>WHITE CHEDDAR    | 11 X 7 X<br>3.5       | 1            | 10     | 10.75 | 11.69 X 7.69 X<br>4.25          | 0.22         | 35-40           | 20 MOS.   | 6 MOS.                             | 20                   | 10                      | 200                   |
| 12530 7                | 02530<br>0   | 8 OZ           | 2011 EXTRA SHARP<br>WHITE CHEDDAR    | 2.81 X 2.81<br>X 1.75 | 12           | 6      | 6.5   | 9.75 X 6.75 X<br>4.38           | 0.17         | 35-40           | 20 MOS.   | 6 MOS                              | 25                   | 9                       | 225                   |
| 01015 3                | NA           | 40LB           | 2015 EXTRA<br>SHARP WHITE<br>CHEDDAR | VARIES                | 1            | VARIES | 43    | 14.81 X 11.69<br>X 7.31         | 0.73         | 35-40           | NA        | 6 MONTHS<br>FROM DELIVERY<br>DATE. | 12                   | 5                       | 60                    |
| 11005 1                | NA           | 10LB           | 2015 EXTRA<br>SHARP WHITE<br>CHEDDAR | 11 X 7 X<br>3.5       | 1            | 10     | 10.75 | 11.69 X 7.69 X<br>4.25          | 0.22         | 35-40           | 20 MOS.   | 6 MOS.                             | 20                   | 10                      | 200                   |
| 12985 5                | 02985<br>8   | 8 OZ           | 2015 EXTRA<br>Sharp White<br>Cheddar | 2.81 X 2.81<br>X 1.75 | 12           | 6      | 6.5   | 9.75 X 6.75 X<br>4.38           | 0.17         | 35-40           | 20 MOS.   | 6 MOS                              | 25                   | 9                       | 225                   |
| 01016 0                | NA           | 40LB           | 2016 EXTRA<br>SHARP WHITE<br>CHEDDAR | VARIES                | 1            | VARIES | 43    | 14.81 X 11.69<br>X 7.31         | 0.73         | 35-40           | NA        | 6 MONTHS<br>FROM DELIVERY<br>DATE. | 12                   | 5                       | 60                    |
| 11007-5                | NA           | 10LB           | 2016 EXTRA<br>Sharp White<br>Cheddar | 11 X 7 X<br>3.5       | 1            | 10     | 10.75 | 11.69 X 7.69 X<br>4.25          | 0.22         | 35-40           | 20 MOS.   | 6 MOS.                             | 20                   | 10                      | 200                   |
| 12526 0                | 02526<br>3   | 8 OZ           | 2016 EXTRA<br>Sharp White<br>Cheddar | 2.81 X 2.81<br>X 1.75 | 12           | 6      | 6.5   | 9.75 X 6.75 X<br>4.38           | 0.17         | 35-40           | 20 MOS.   | 6 MOS                              | 25                   | 9                       | 225                   |
| 01017 7                | NA           | 40LB           | 2017 EXTRA SHARP<br>WHITE CHEDDAR    | VARIES                | 1            | VARIES | 43    | 14.81 X 11.69<br>X 7.31         | 0.73         | 35-40           | NA        | 6 MONTHS<br>FROM DELIVERY<br>DATE. | 12                   | 5                       | 60                    |
| 11008 2                | NA           | 10LB           | 2017 EXTRA SHARP<br>WHITE CHEDDAR    | 11 X 7 X<br>3.5       | 1            | 10     | 10.75 | 11.69 X 7.69 X<br>4.25          | 0.22         | 35-40           | 20 MOS.   | 6 MOS.                             | 20                   | 10                      | 200                   |
| 12527 7                | 02527<br>0   | 8 OZ           | 2017 EXTRA SHARP<br>WHITE CHEDDAR    | 2.81 X 2.81<br>X 1.75 | 12           | 6      | 6.5   | 9.75 X 6.75 X<br>4.38           | 0.17         | 35-40           | 20 MOS.   | 6 MOS                              | 25                   | 9                       | 225                   |
| 01018 4                | NA           | 40LB           | 2018 EXTRA<br>SHARP WHITE<br>CHEDDAR | VARIES                | 1            | VARIES | 43    | 14.81 X 11.69<br>X 7.31         | 0.73         | 35-40           | NA        | 6 MONTHS<br>FROM DELIVERY<br>DATE. | 12                   | 5                       | 60                    |
| 11011 2                | NA           | 10LB           | 2018 EXTRA<br>SHARP WHITE<br>CHEDDAR | 11 X 7 X<br>3.5       | 1            | 10     | 10.75 | 11.69 X 7.69 X<br>4.25          | 0.22         | 35-40           | 20 MOS.   | 6 MOS.                             | 20                   | 10                      | 200                   |
| 12528 4                | 02528<br>7   | 8 OZ           | 2018 EXTRA<br>SHARP WHITE<br>CHEDDAR | 2.81 X 2.81<br>X 1.75 | 12           | 6      | 6.5   | 9.75 X 6.75 X<br>4.38           | 0.17         | 35-40           | 20 MOS.   | 6 MOS                              | 25                   | 9                       | 225                   |