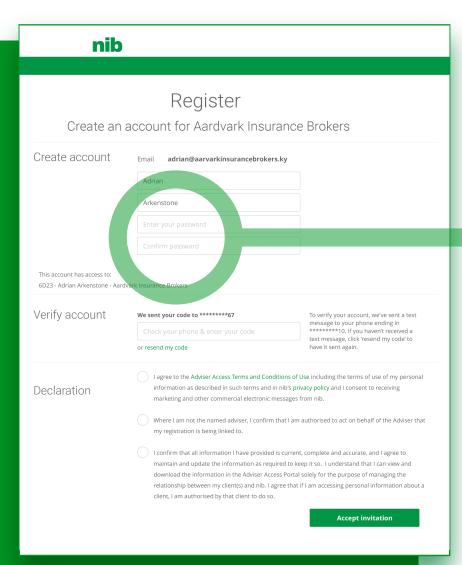

### **1b** Adviser registration webpage

From the email link, you'll be taken to the nib adviser access registration page. You'll see this form to choose your password:

Your name and email address are entered automatically.

Enter a **password** here.

A secure password must have:

- 12 letters or more
- at least one lowercase letter
- at least one uppercase letter
- at least one number

### 1d Check your mobile phone for a message

As soon as you visit the webpage, nib will send a text message to the mobile phone you've given us. Check your phone to view the message.

| nib                                                       |                                                                                                                                                                                                                                                                                                                                                             |                                                                                                             |  |  |
|-----------------------------------------------------------|-------------------------------------------------------------------------------------------------------------------------------------------------------------------------------------------------------------------------------------------------------------------------------------------------------------------------------------------------------------|-------------------------------------------------------------------------------------------------------------|--|--|
|                                                           |                                                                                                                                                                                                                                                                                                                                                             |                                                                                                             |  |  |
| Register Create an account for Aardvark Insurance Brokers |                                                                                                                                                                                                                                                                                                                                                             |                                                                                                             |  |  |
| Create account                                            | Email adrian@aarvarkinsurancebrokers.ky                                                                                                                                                                                                                                                                                                                     | <i>y</i>                                                                                                    |  |  |
|                                                           | Adrian                                                                                                                                                                                                                                                                                                                                                      |                                                                                                             |  |  |
|                                                           | Arkenstone                                                                                                                                                                                                                                                                                                                                                  |                                                                                                             |  |  |
|                                                           |                                                                                                                                                                                                                                                                                                                                                             |                                                                                                             |  |  |
|                                                           | Confirm password                                                                                                                                                                                                                                                                                                                                            |                                                                                                             |  |  |
| Verify account                                            | We sent your code to ********67  Check your phone & enter your tode or resend my code                                                                                                                                                                                                                                                                       | To verify your account, we've sent a text message to your phone ending in ********************************* |  |  |
| Declaration                                               | I agree to the Adviser Access Terms and Conditions of Use including the terms of use of r information as described in such terms and in nib's privacy policy and I consent to receiving marketing and other commercial electronic messages from nib.  Where I am not the named adviser, I confirm that I am authorised to act on behalf of the Adviser that |                                                                                                             |  |  |
|                                                           | my registration is being linked to.  I confirm that all information I have provided is comaintain and update the information as required download the information in the Adviser Access Frelationship between my client(s) and nib. I agree client, I am authorised by that client to do so.                                                                | to keep it so. I understand that I can view and                                                             |  |  |

1e

A text message has been sent to your phone with a unique security code.

Enter the code here.

After you enter the code, please take time to read the terms and conditions.

Click all three **tick boxes** to confirm that you have read them.

Click the **Accept invitation** button.

Completing the registration will take you to the login page.

Congratulations, you have now successfully registered to nib adviser access!