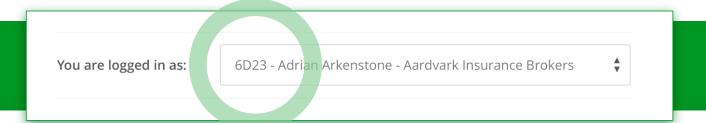

# Switching to a different UAN

10a In nib adviser access, go to any tab.

must switch to that UAN instead.

You will see the current UAN, adviser name, and business displayed in a list menu:

- Click on the **list showing the current UAN** to see all available UAN numbers. Select the UAN you want from the list.
- You have now switched to a different UAN.

  The details and member information displayed is limited to the UAN that is selected. To view details and member information related to a different UAN, you

16