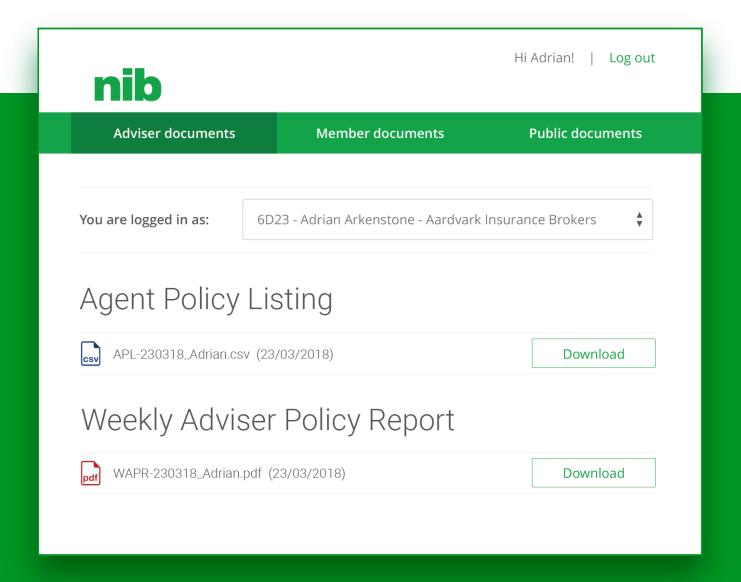

## Downloading the Agent Policy Listing

3a In nib adviser access, go to the Adviser documents tab.

- 3b In the Agent Policy Listing section, click the **Download** button.
- Your web browser will download the CSV file.

  You can open it in Excel or in another application on your computer or mobile.

### Downloading the Weekly Adviser Policy Report

4a In nib adviser access, go to the **Adviser documents** tab.

- 4b In the Weekly Adviser Policy Report section, click the **Download** button.
- Your web browser will download the PDF file.

  You can open it in Adobe Acrobat or in another application on your computer or phone.