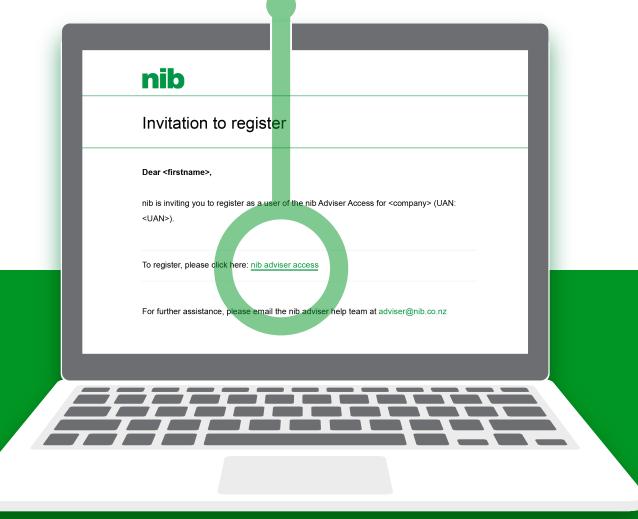

# Registering for the first time

1a In your email inbox

Please open the registration email that you received from nib and click on the **nib adviser access** link:

This will take you to the webpage where you can register for the portal.