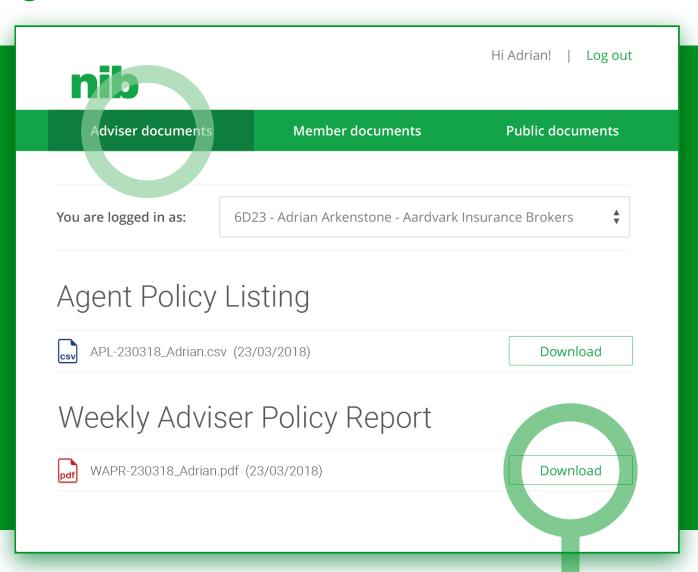

### Downloading the Weekly Adviser Policy Report

4a In nib adviser access, go to the **Adviser documents** tab.

- 4b In the Weekly Adviser Policy Report section, click the **Download** button.
- Your web browser will download the PDF file.

  You can open it in Adobe Acrobat or in another application on your computer or phone.