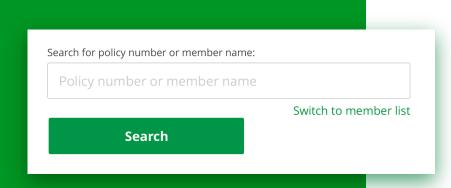

# Searching for a member (policy or name search)

8a In nib adviser access, go to the **Member documents** tab.

8b By default, a list of members is shown.

To search by policy number or type a name, click the **Switch to search** link.

8c Now instead of making a selection, you can type text to search.

To search, type a policy number or a name then click the **Search** link.

After you click the Search button, you may see more than one search result: