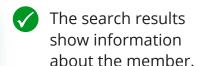

## Downloading member correspondence documents

6a In nib adviser access, go to the **Member documents** tab.

Select the desired member's name from the member list.

The member's contact details, correspondence documents, and policy documents will be displayed.

To download a member document, click on the **icon** on the right-hand side.

Depending on your browser's settings, you may see one of these actions:

- a pop-up dialog asks you where to save the document
- the document downloads to your downloads folder without an alert
- the document opens in a new tab or a different app