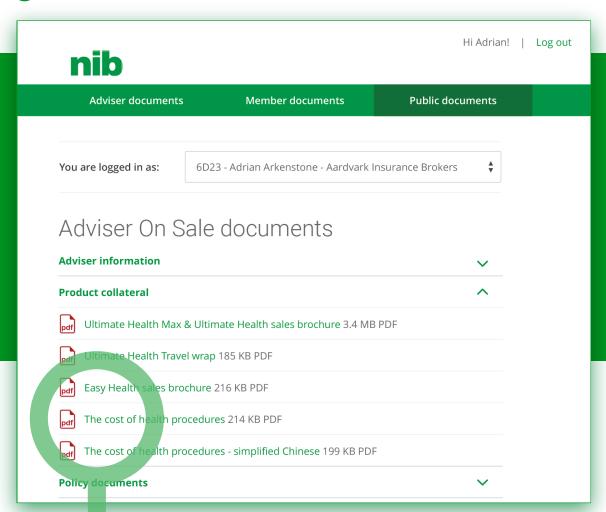

## Downloading nib FirstChoice and On Sale adviser documents

In nib adviser access, go to the **Public documents** tab.

**T**o download a document, click on the **icon** or the name.

Depending on your browser's settings, you may see one of these actions:

- a pop-up dialog asks you where to save the document
- the document downloads to your downloads folder without an alert
- the document opens in a new tab or a different app

You can also access these documents at adviser.nib.co.nz