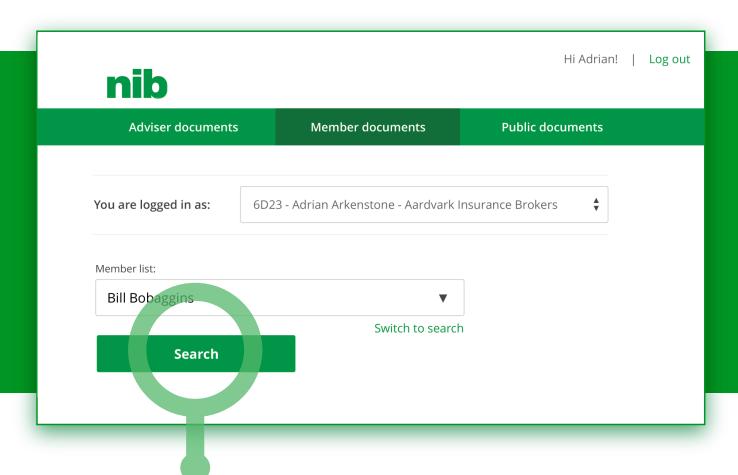

# Searching for a member (list search)

5a In nib adviser access, go to the **Member documents** tab.

All members' names are shown in the member list.

(To search by policy number or to type a name, click **Switch to search** to change the search technique - see more on page 13.)

To show a member's information, select their name from the list and click the **Search** button.