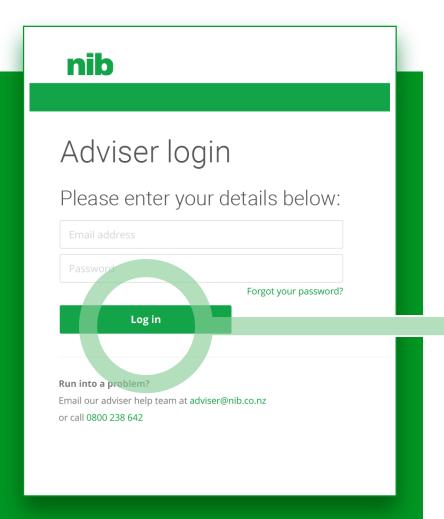

2c From the advisers page, you will be taken to the login page.

2d

Enter your email and password details.

Click the **Log in** button.

Clicking the Log In button will take you to nib adviser access.

You are now logged in to nib adviser access.