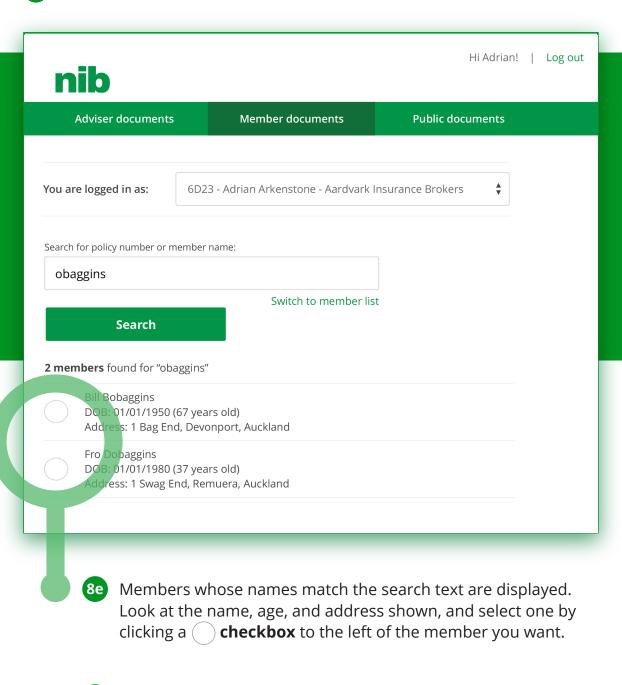

8c Now instead of making a selection, you can type text to search.

To search, type a policy number or a name then click the **Search** link.

After you click the Search button, you may see more than one search result:

The search results for that member will be displayed below.