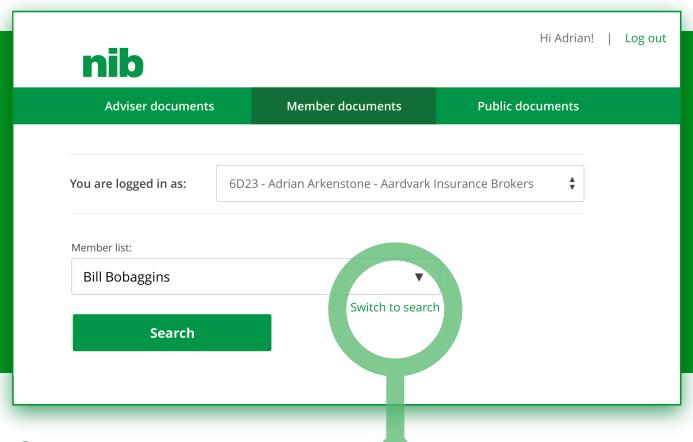

# Searching for a member (list search)

5a In nib adviser access, go to the **Member documents** tab.

All members' names are shown in the member list.

(To search by policy number or to type a name, click **Switch to search** to change the search technique - see more on page 13.)

# Searching for a member (policy or name search)

8a In nib adviser access, go to the **Member documents** tab.

8b By default, a list of members is shown.

To search by policy number or type a name, click the **Switch to search** link.