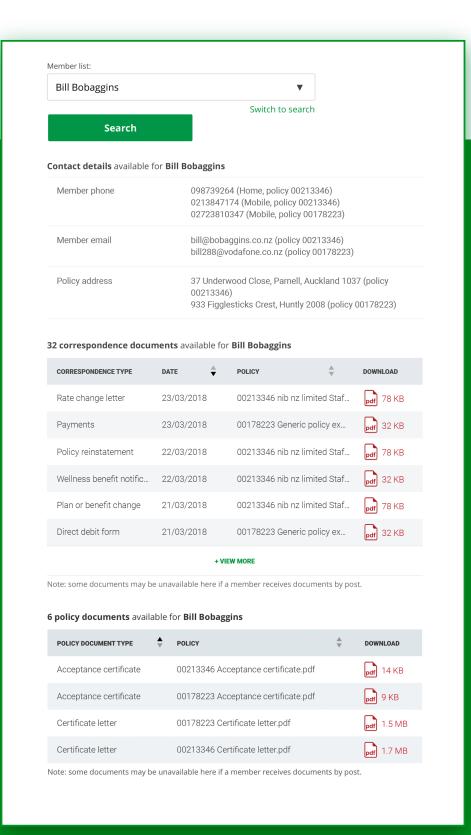

To show a member's information, select their name from the list and click the **Search** button.

### Help guide for advisers

- The contact details section displays the member's supplied contact information, and also which policy each item of contact information is associated with.
- The correspondence documents section displays documents emailed to the member that the adviser may access.
  - sort by date or policy by clicking at the top of each column
  - view more documents by clicking View more
- ◆ The policy documents section displays policy documents emailed to the member that the adviser may access.
  - sort by policy document type or policy by clicking at the top of each column
  - view more documents by clicking View more

The search results for that member will be displayed below.