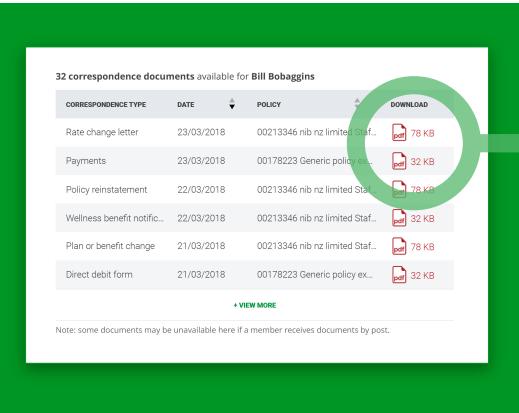

## Downloading member policy documents

7a In nib adviser access, go to the **Member documents** tab.

Select the desired member's name from the member list.

The member's contact details, correspondence documents, and policy documents will be displayed.

To download a policy document, click on the **icon** on the right-hand side.

Depending on your browser's settings, you may see one of these actions:

- a pop-up dialog asks you where to save the document
- the document downloads to your downloads folder without an alert
- the document opens in a new tab or a different app