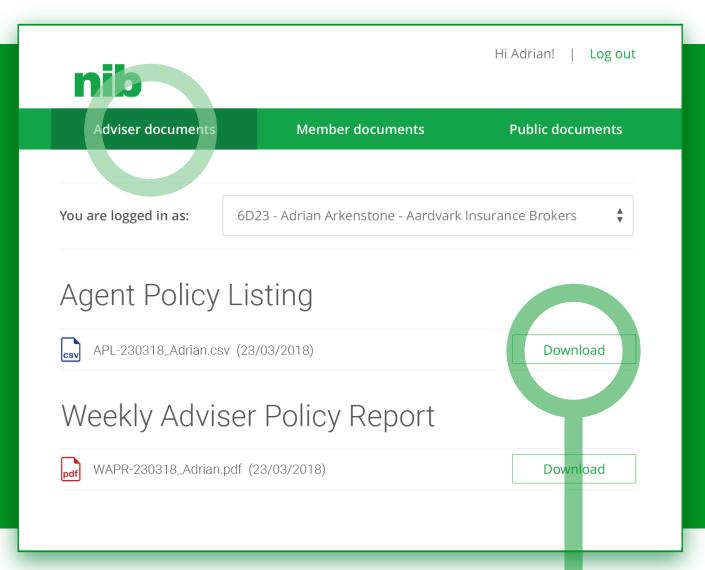

## Downloading the Agent Policy Listing

3a In nib adviser access, go to the Adviser documents tab.

- 3b In the Agent Policy Listing section, click the **Download** button.
- Your web browser will download the CSV file.

  You can open it in Excel or in another application on your computer or mobile.