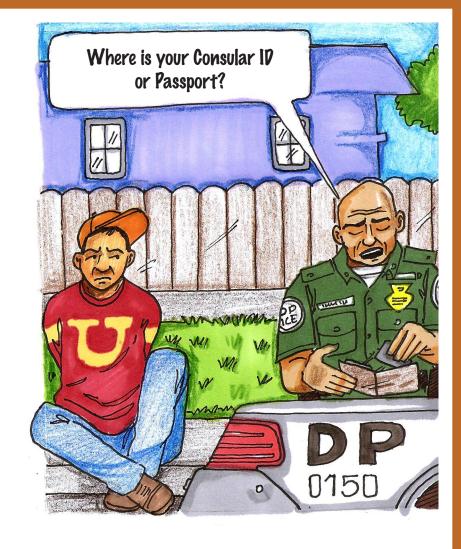

If they say you are not being arrested, ask if you are free to leave

Do not carry any documents from the country where you were born. Do not carry your passport, birth certificate, or consular ID. Carry a local form of picture ID instead – a driver's license, school or work ID will do. Try to carry proof of your presence in the U.S. before February 2014 such as a phone, gas or electric bill. Do not carry any false documents.