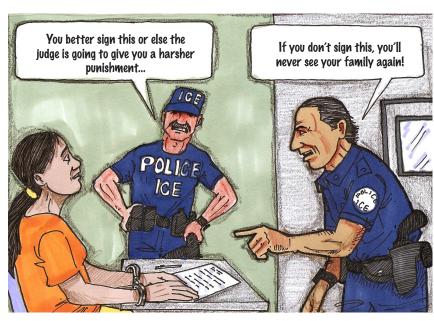

**DO NOT SIGN ANYTHING** without speaking to an attorney first, even if you are being detained or arrested.

**NEVER PLEAD GUILTY TO ANY CRIMINAL CHARGE WITHOUT TALKING TO AN ATTORNEY** 

about how it could affect your immigration status.

## IF ICE ARRESTS OR DETAINS YOU OR A LOVED ONE:

State that they want to speak to an attorney. **NOT ANSWER ANY QUESTIONS OR SIGN ANYTHING WITHOUT ONE!** 