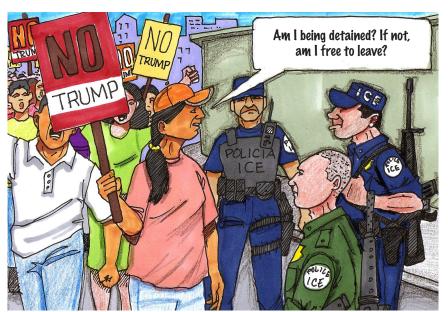

# IF ICE STOPS YOU IN THE STREET OR A PUBLIC PLACE:

Stay calm. Do not run! If it's possible and safe to do so, take photos, video, and/or notes of the encounter.

Ask if you are being arrested or detained, but do not answer any of their questions.

If they say you are not being arrested, ask if you are free to leave

Do not carry any documents from the country where you were born. Do not carry your passport, birth certificate, or consular ID. Carry a local form of picture ID instead – a driver's license, school or work ID will do. Try to carry proof of your presence in the U.S. before February 2014 such as a phone, gas or electric bill. Do not carry any false documents.