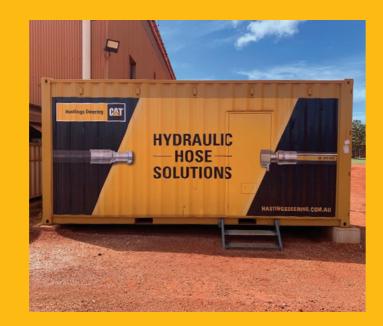

#### **ON-SITE SOLUTIONS**

#### **40ft Site Solutions**

Designed for medium to large size fleets. Fitted with our largest radial press and XT reusable press, plenty of room to work with ample storage cabinets and workbenches. An optional JIB crane is also available and a 20ft storage container for additional storage.