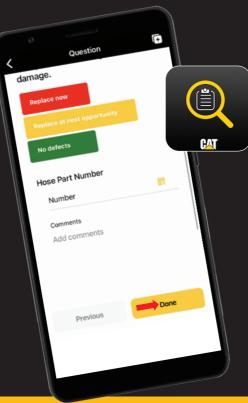

Hose inspections with Digital Tools (Cat Inspect) - Hoses can be changed pre failure in a planned environment removing unnecessary machine downtime.

**Hose Installation Tracker** - Online platform that enables to you track the life of your hoses utilising the unique identifier found on the QR code on each hose.