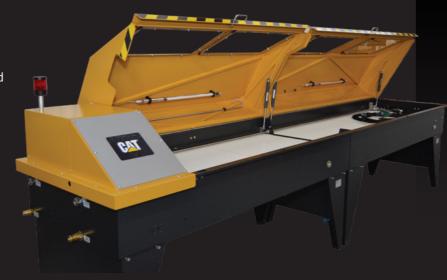

PRESSURE TEST BENCH testing of hose assemblies ensures that the components were properly assembled according to Cat's specification. Cat Test Benches are designed for easy and

They are integrated with the Cat Hose Crimper and Label Printer to maintain hose build and pressure test data for historical records and improved hose business management.