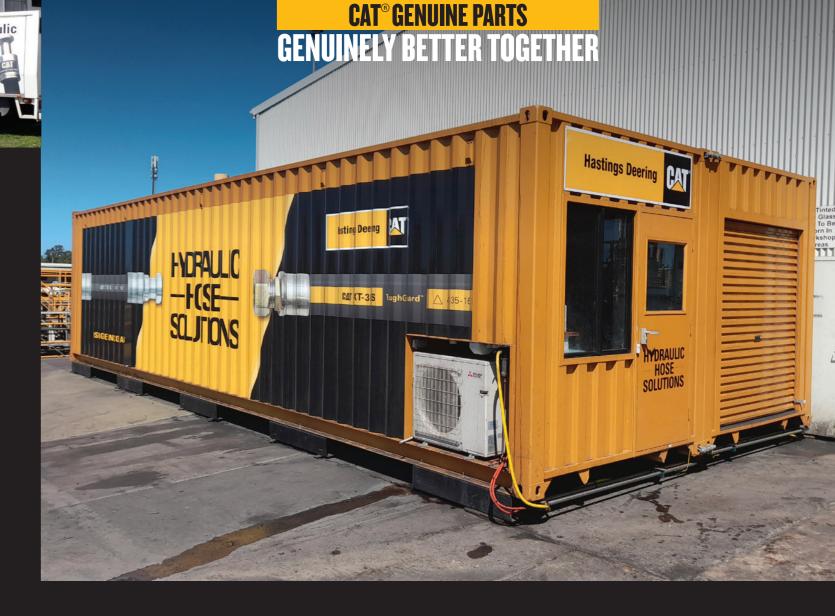

#### **Double 40ft Site Solutions**

Our largest solution comes with all the tooling you need to service those bigger fleets. These two containers together come with an overhead crane, bulk hose storage, workbenches, and cabinets for the maximum amount of storage to service your fleet.