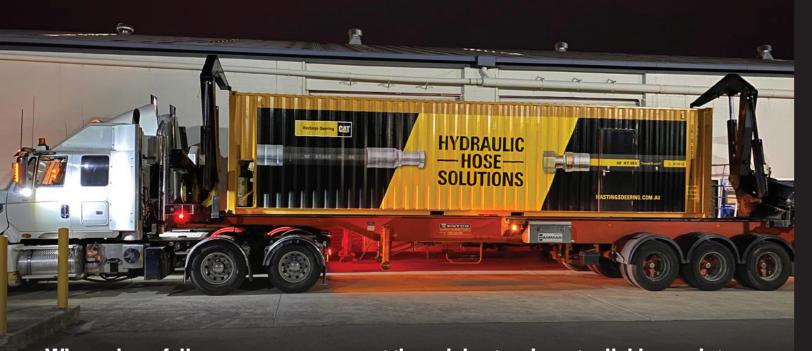

Our hose assembly workshops are engineered to provide immediate response and ensure your productivity isn't compromised.

All our on-site solution containers are fully lined and air conditioned for a clean, cool, contaminant free environment.

#### CONTAMINATION CONTROL

75-85% of hydraulic system failures can be traced to contamination. The Hastings Deering Hose Assembly Mobile Workshop is sealed from outdoor contaminates and features durable, high density cabinets and other storage solutions, designed for clean, efficient storage of parts and tooling.