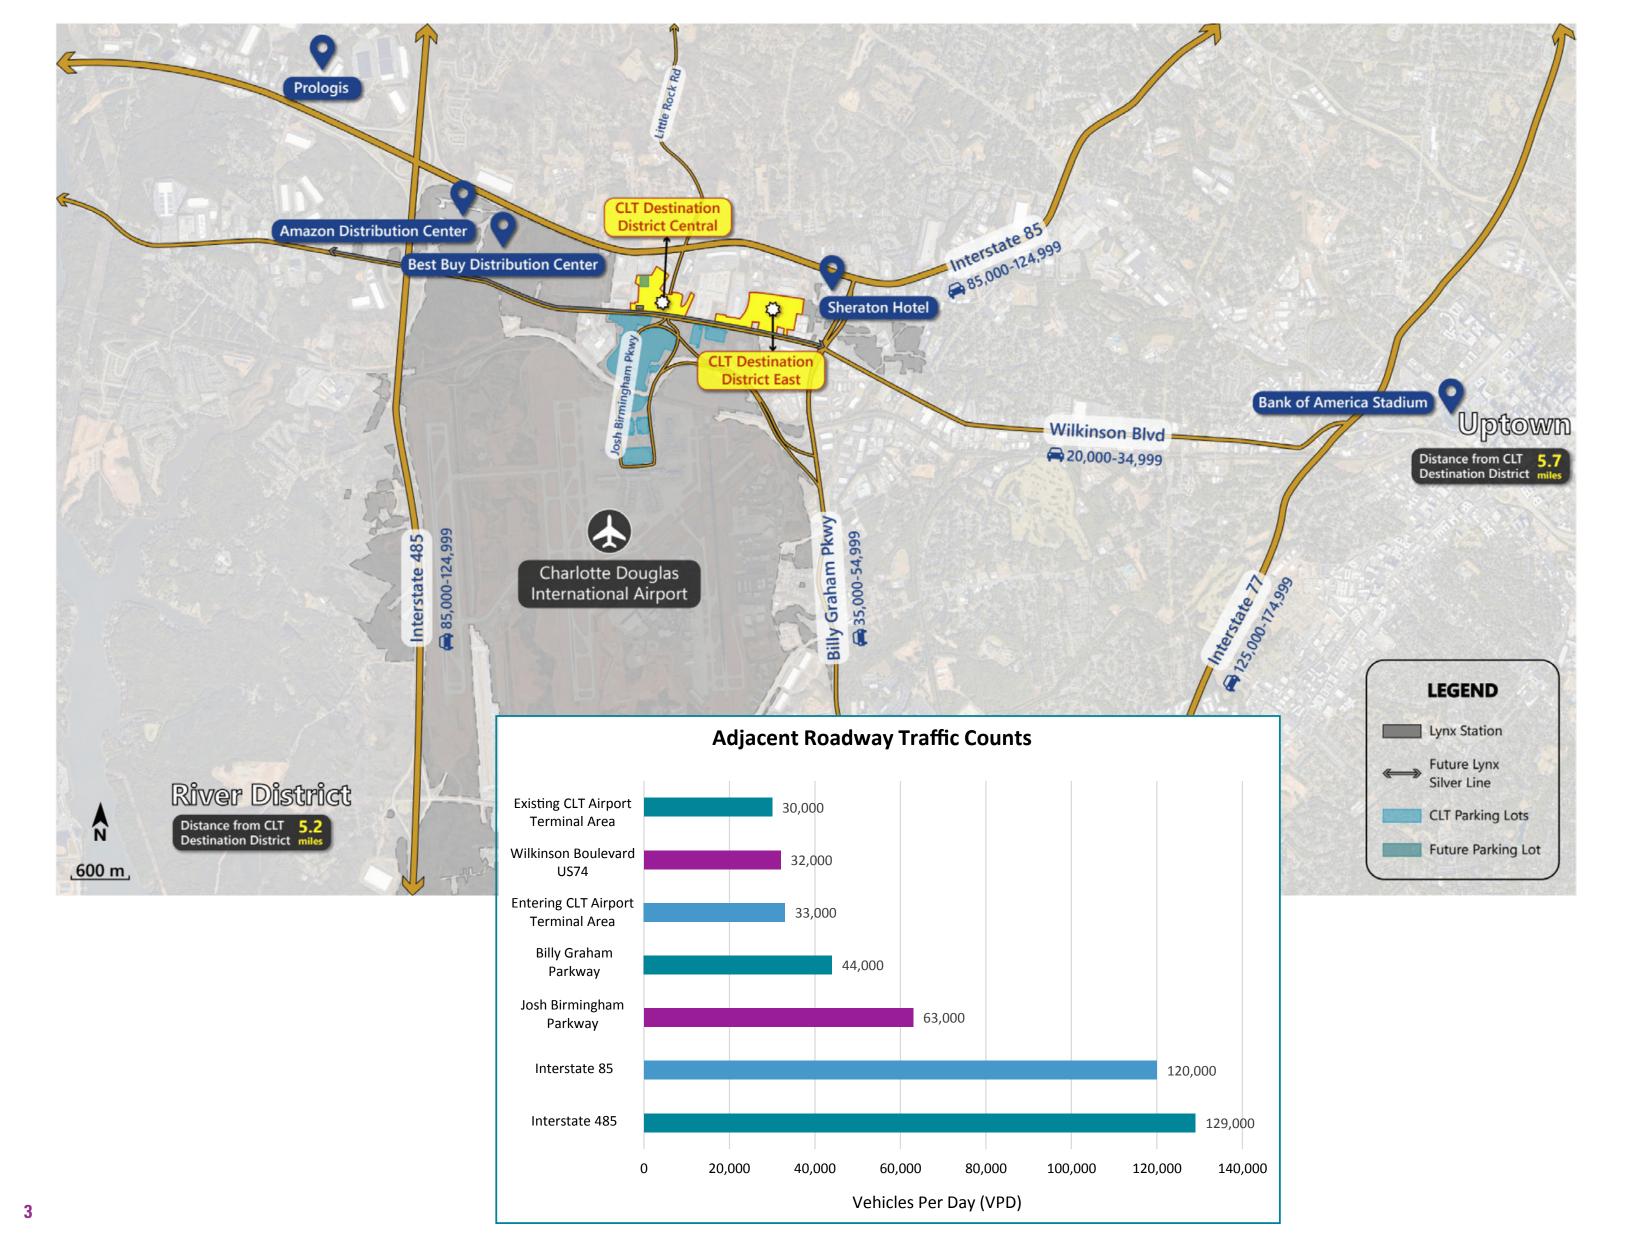

**Figure 1: West Master Plan** 

| Sub Area | Development Use                                                            | Net Developable<br>Acres |
|----------|----------------------------------------------------------------------------|--------------------------|
| 1A       | Select Service Upper Midscale 120- Room Hotel                              | 2                        |
| 1B       | Food & Beverage (Full-Service Restaurant)                                  | 1                        |
| 1C       | Open Green Space                                                           | 1                        |
| 1D       | Food & Beverage (Fast Food)                                                | 1                        |
| 1E       | Food & Beverage (Fast Food)