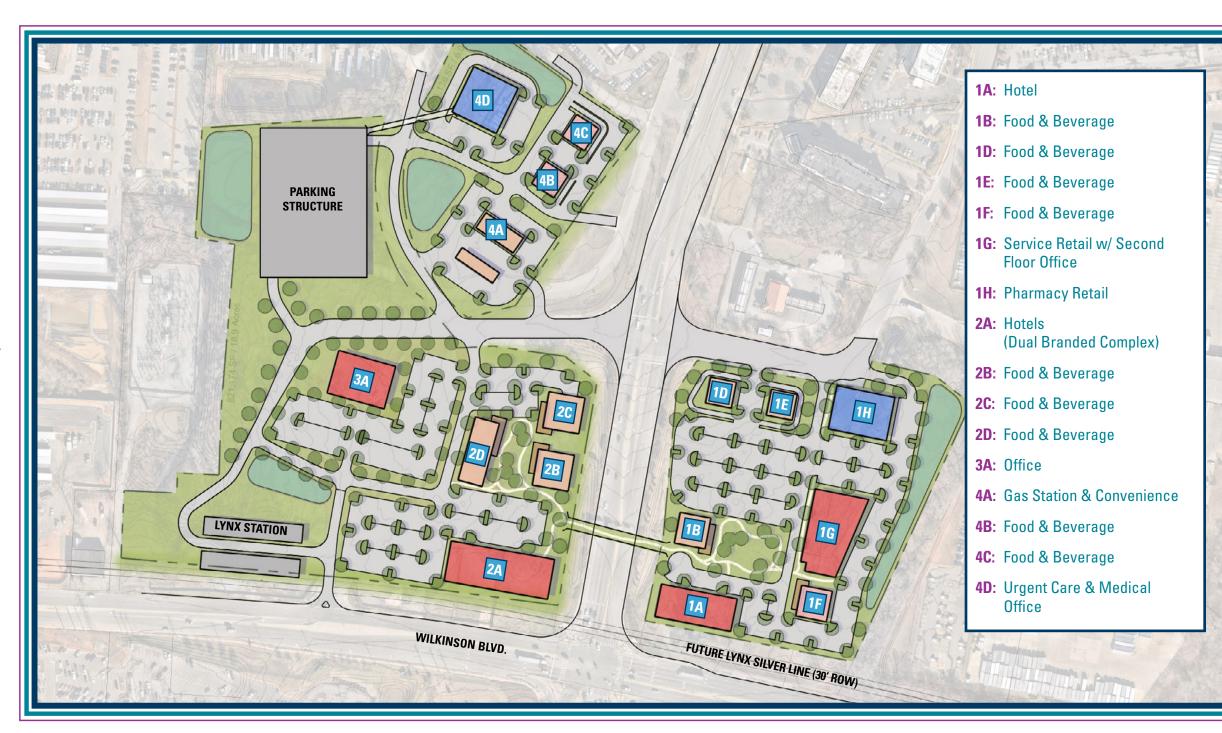

**Figure 1: West Master Plan** 

| Sub Area | Development Use                                                            | Net Developable<br>Acres |
|----------|----------------------------------------------------------------------------|--------------------------|
| 1A       | Select Service Upper Midscale 120- Room Hotel                              | 2                        |
| 1B       | Food & Beverage (Full-Service Restaurant)                                  | 1                        |
| 1C       | Open Green Space                                                           | 1                        |
| 1D       | Food & Beverage (Fast Food)                                                | 1                        |
| 1E       | Food & Beverage (Fast Food)                                                | 1                        |
| 1F       | Food & Beverage (Full-Service Restaurant)                                  | 1                        |
| 1G       | Service Retail w/ Second Floor Office                                      | 3                        |
| 1H       | Pharmacy                                                                   | 2                        |
| 2A       | Full-Service Upper Upscale 260-Room Hotel w/<br>10,000SF Conference Center | 2.5                      |
| 2B       | Food & Beverage (Destination Restaurant)                                   | 1                        |
| 2C       | Food & Beverage (Destination Restaurant)                                   | 1                        |
| 2D       | Food & Beverage (Brewery)                                                  | 1.5                      |

| Sub Area | Development Use                          | Net Developable<br>Acres |
|----------|------------------------------------------|--------------------------|
|          | CATS LYNX Silver Line Light Rail Station | 3                        |
|          | TOD Parking                              | 6                        |
| 3A       | Office                                   | 3                        |
| 4A       | Gas Station & Convenience Station        | 2                        |
| 4B       | Food & Beverage (Fast Food)              | .5                       |
| 4C       | Food & Beverage (Fast Food)              | .5                       |
| 4D       | Urgent Care & Medical Office             | 2                        |