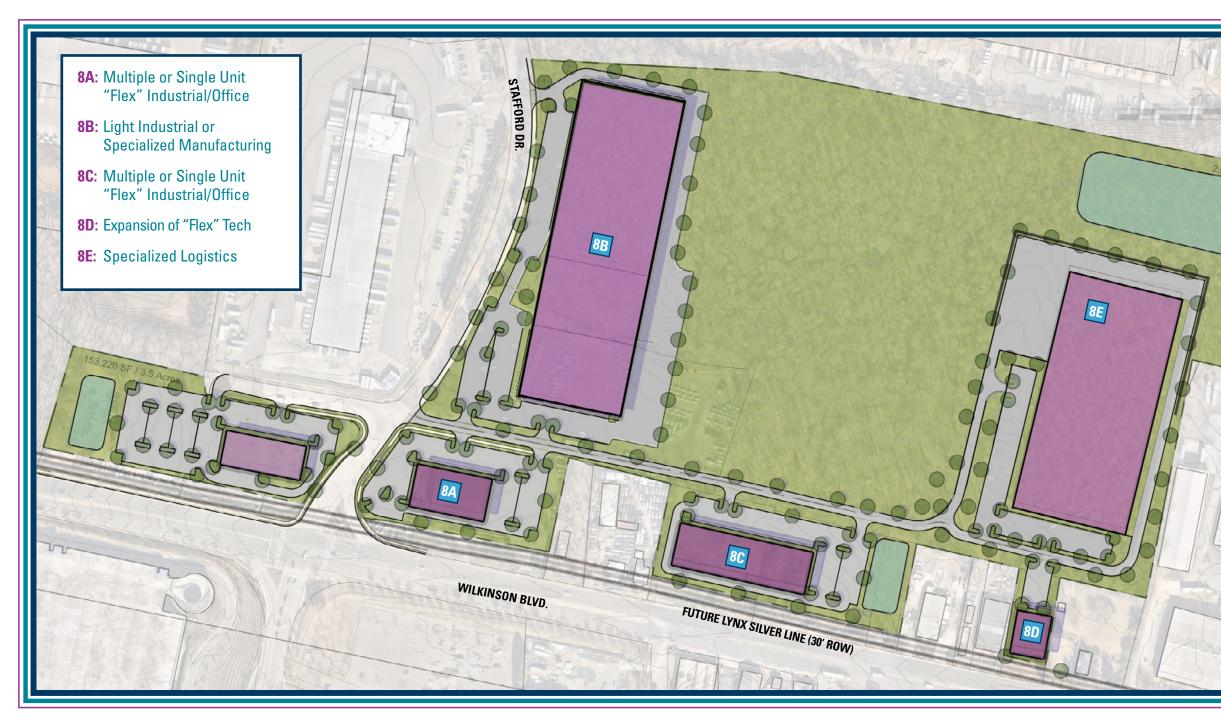

## DESTINATION DISTRICT EAST DEVELOPMENT HIGHLIGHTS

Figure 2: East Master Plan

| Sub Area | Development Use                    | Net Developable<br>Acres |
|----------|------------------------------------|--------------------------|
| 8A       | Light Industrial/Multi-Tenant Flex | 2.5                      |
| 8B       | Light Industrial/Multi-Tenant Flex | 16                       |
| 8C & D   | Light Industrial/Multi-Tenant      | 2.6                      |
| 8E       | Specialized Logistics              | 18.4                     |