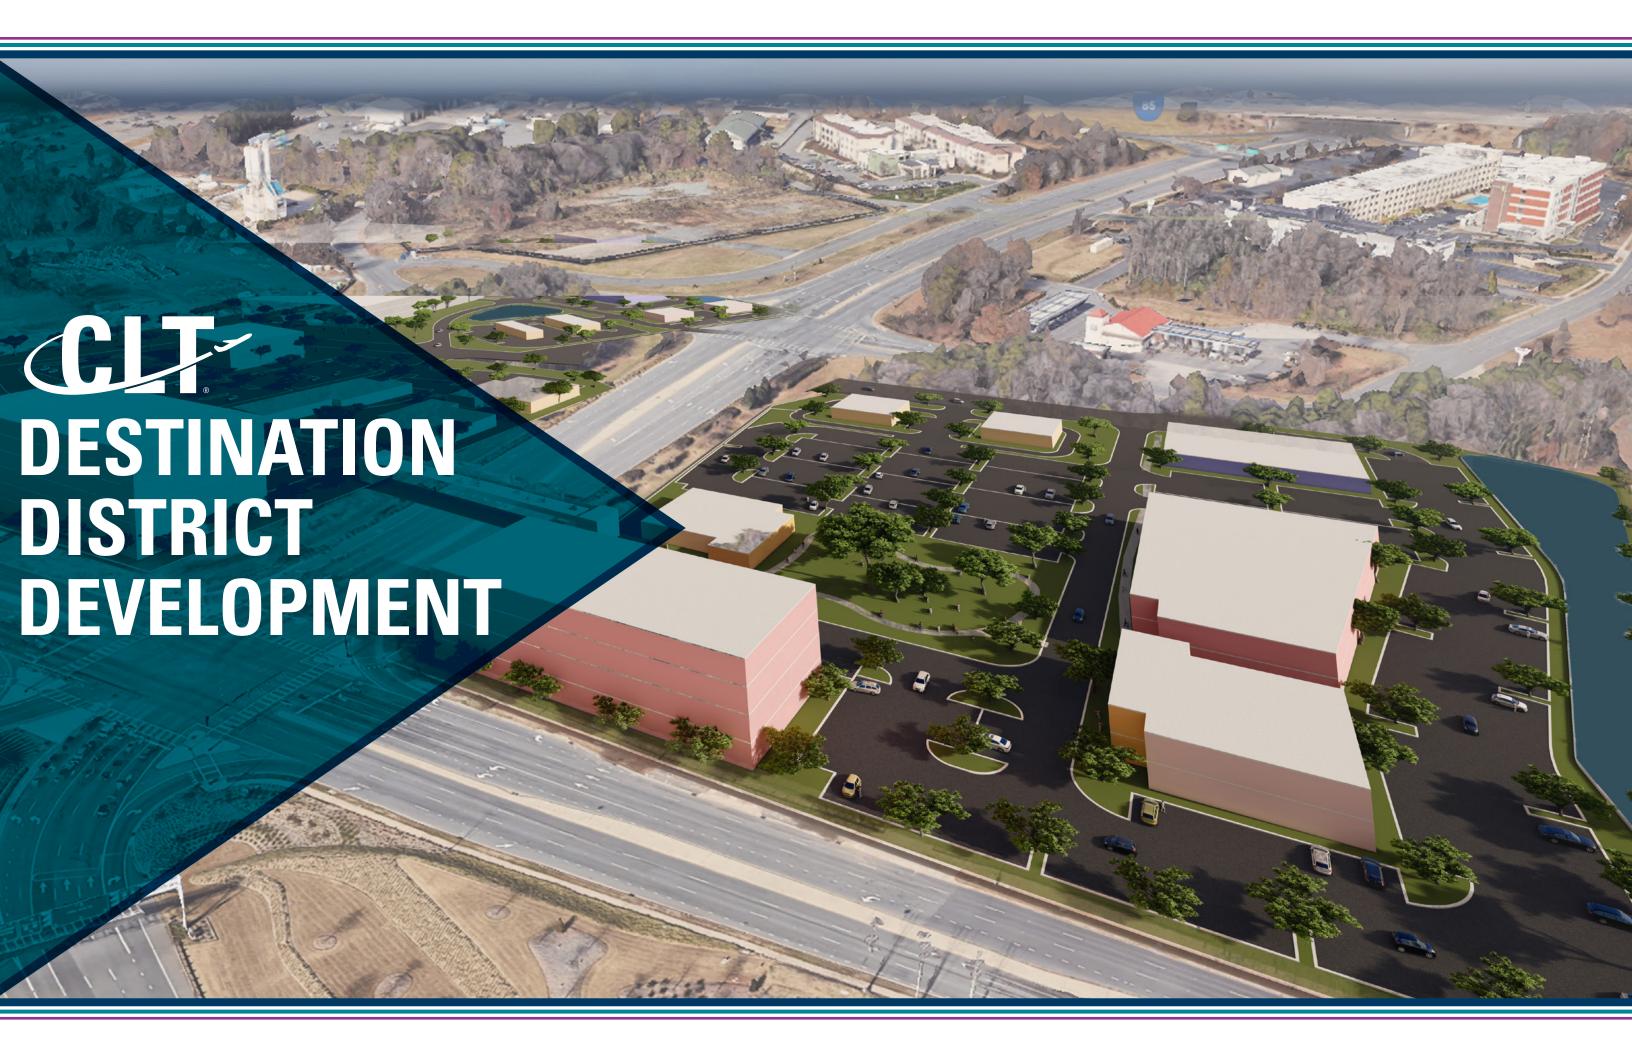

**Figure 1: West Master Plan** 

| Sub Area | Development Use                                                            | Net Developable<br>Acres |
|----------|----------------------------------------------------------------------------|--------------------------|
| 1A       | Select Service Upper Midscale 120- Room Hotel                              | 2                        |
| 1B       | Food & Beverage (Full-Service Restaurant)                                  | 1                        |
| 1C       | Open Green Space                                                           | 1                        |
| 1D       | Food & Beverage (Fast Food)                                                | 1                        |
| 1E       | Food & Beverage (Fast Food)