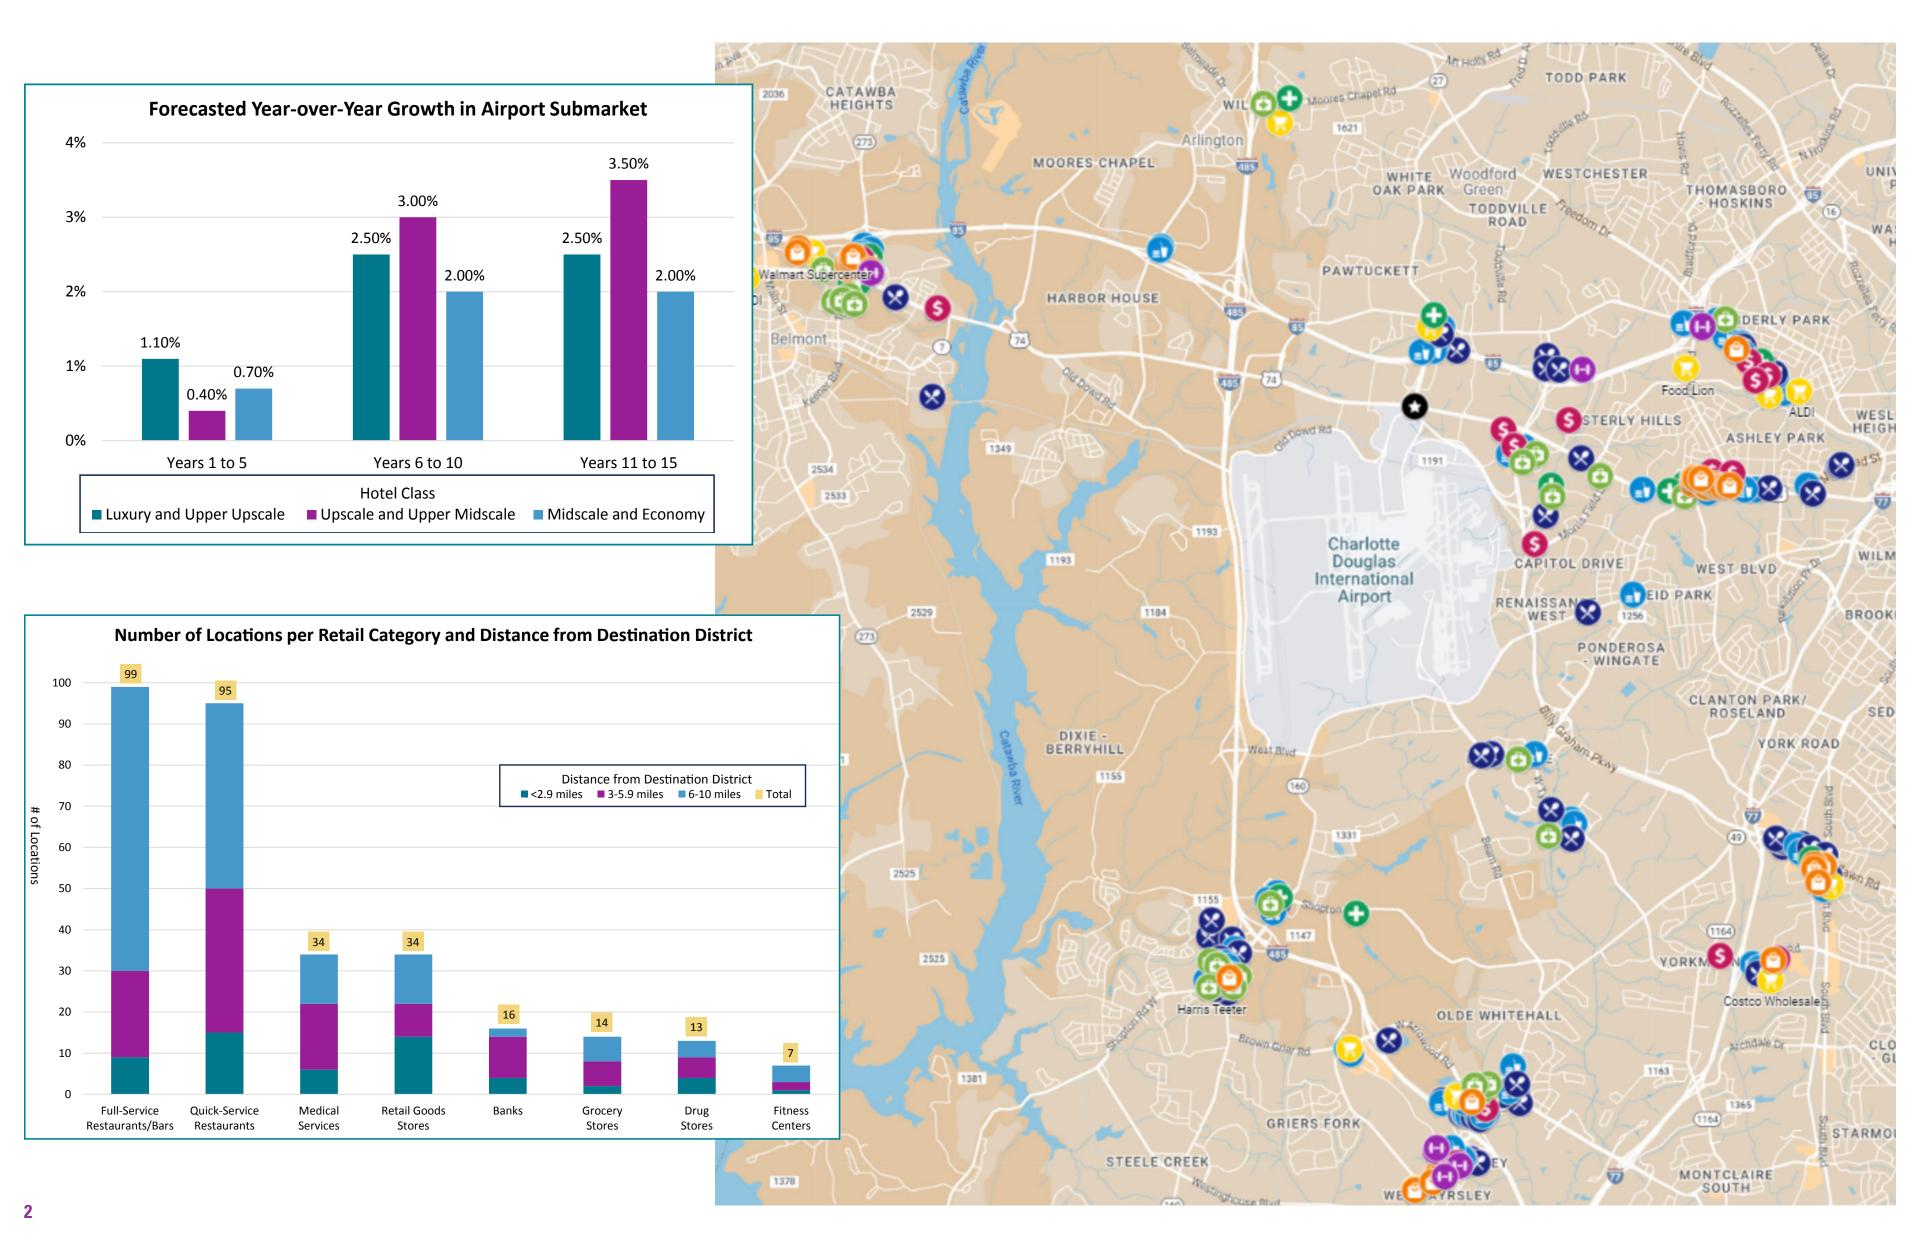

**Figure 1: West Master Plan** 

| Sub Area | Development Use                                                            | Net Developable<br>Acres |
|----------|----------------------------------------------------------------------------|--------------------------|
| 1A       | Select Service Upper Midscale 120- Room Hotel                              | 2                        |
| 1B       | Food & Beverage (Full-Service Restaurant)                                  | 1                        |
| 1C       | Open Green Space                                                           | 1                        |
| 1D       | Food & Beverage (Fast Food)                                                | 1                        |
| 1E       | Food & Beverage (Fast Food)