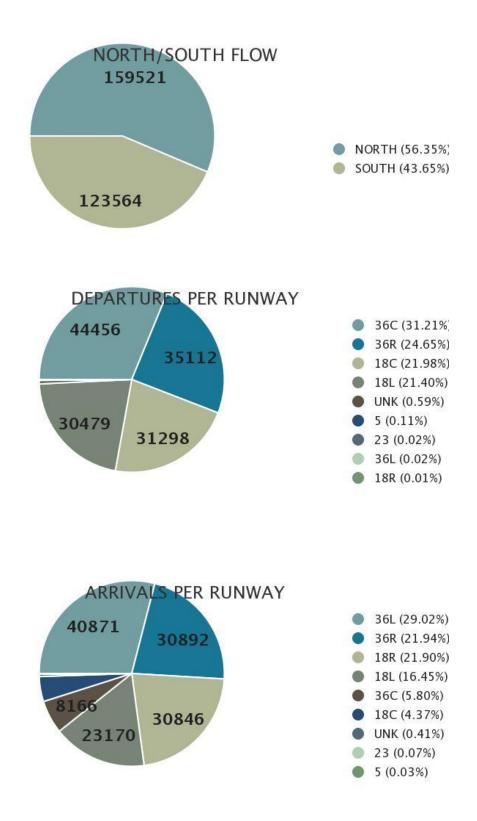

### Operations Counts: January 1, 2021 – July 1, 2021

# Operations Counts: January 1, 2020 – July 1, 2020

# Operations Counts: January 1, 2019 – July 1, 2019