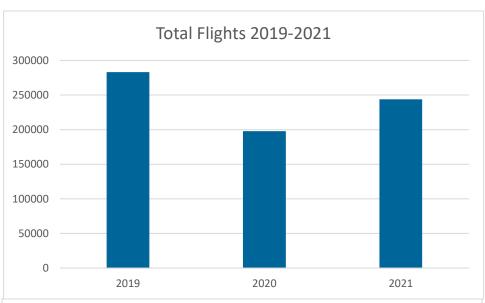

### Operations Counts: January 1, 2021 – July 1, 2021

# Operations Counts: January 1, 2020 – July 1, 2020

# Operations Counts: January 1, 2019 – July 1, 2019