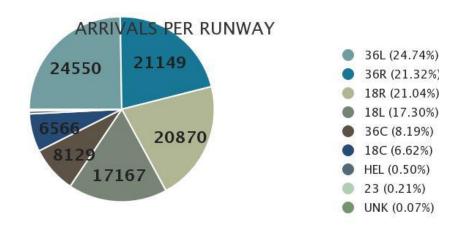

nitial draft of ACR Response Document and requested CLT staff input.
- July 13 After final input, ACR refined document for sharing <u>at July</u>
   14 ACR meeting

### 4 CLT Update

#### **Update on EA Progress**

The Draft EA comment period closed June 1. Environmental Justice outreach concluded June 30. The Airport and the consultant are working through the response to comments with the FAA. Response to comments will be included in the Final EA. The consultant is preparing the Final EA for its submission.

#### **Update on Part 150**

The Part 150 remains as is and will start following the EA Record of Decision.

#### **CLT Operations – Flight Operations**

See next 4 pages.

### Operations Counts: January 1, 2021 – July 1, 2021



# Operations Counts: January 1, 2020 – July 1, 2020







# Operations Counts: January 1, 2019 – July 1, 2019









### **CLT Operations – Complaint Statistics**

| Househ          | old Totals | s                                                                            |                                        |                                            |                          |                    |               |                                                                                      |                                                                     |                                                                       |                    |            |                                 |
|-----------------|------------|------------------------------------------------------------------------------|------------------