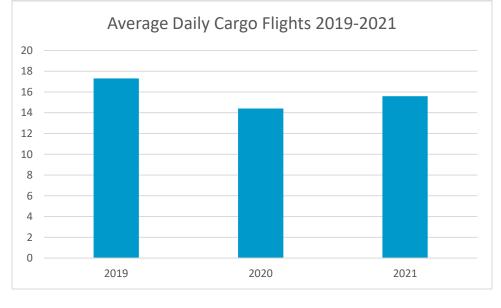

### Operations Counts: January 1, 2021 – July 1, 2021

# Operations Counts: January 1, 2020 – July 1, 2020

# Operations Counts: January 1, 2019 – July 1, 2019