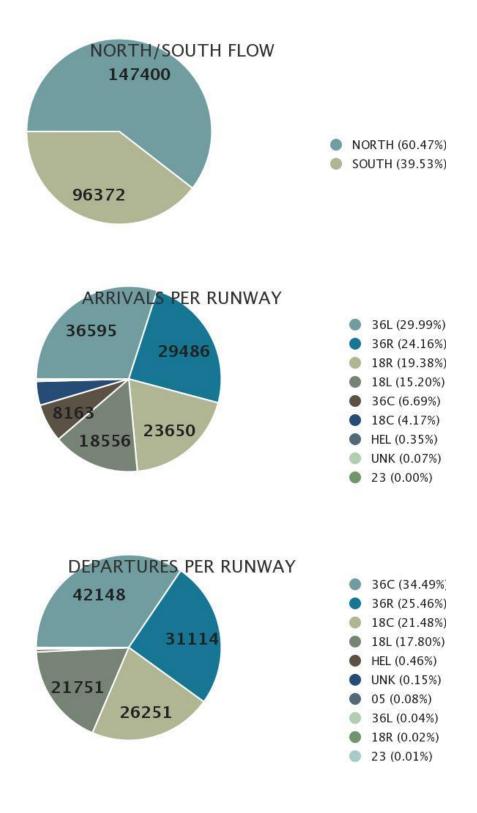

n creating ACR Response Document
- July 7 ACR completed initial draft of ACR Response Document and requested CLT staff input.
- July 13 After final input, ACR refined document for sharing <u>at July</u>
   14 ACR meeting

### 4 CLT Update

#### **Update on EA Progress**

The Draft EA comment period closed June 1. Environmental Justice outreach concluded June 30. The Airport and the consultant are working through the response to comments with the FAA. Response to comments will be included in the Final EA. The consultant is preparing the Final EA for its submission.

#### **Update on Part 150**

The Part 150 remains as is and will start following the EA Record of Decision.

#### **CLT Operations – Flight Operations**

See next 4 pages.

### Operations Counts: January 1, 2021 – July 1, 2021



# Operations Counts: January 1, 2020 – July 1, 2020







# Operations Counts: January 1, 2019 – July 1, 2019









### **CLT Operations – Complaint Statistics**

| Househ          | old Totals | s                                                                            |                                        |                                            |                          |                    |               |                                                                                      |                                                                     |                                                                       |                    |            |                                 |
|-----------------|------------|----------------------------------------