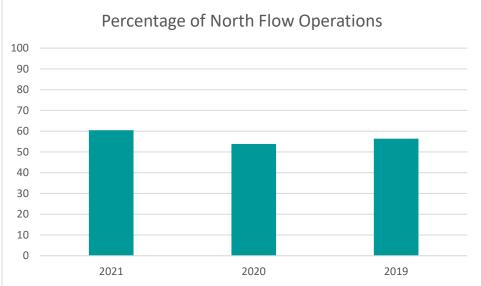

### Operations Counts: January 1, 2021 – July 1, 2021

# Operations Counts: January 1, 2020 – July 1, 2020

# Operations Counts: January 1, 2019 – July 1, 2019