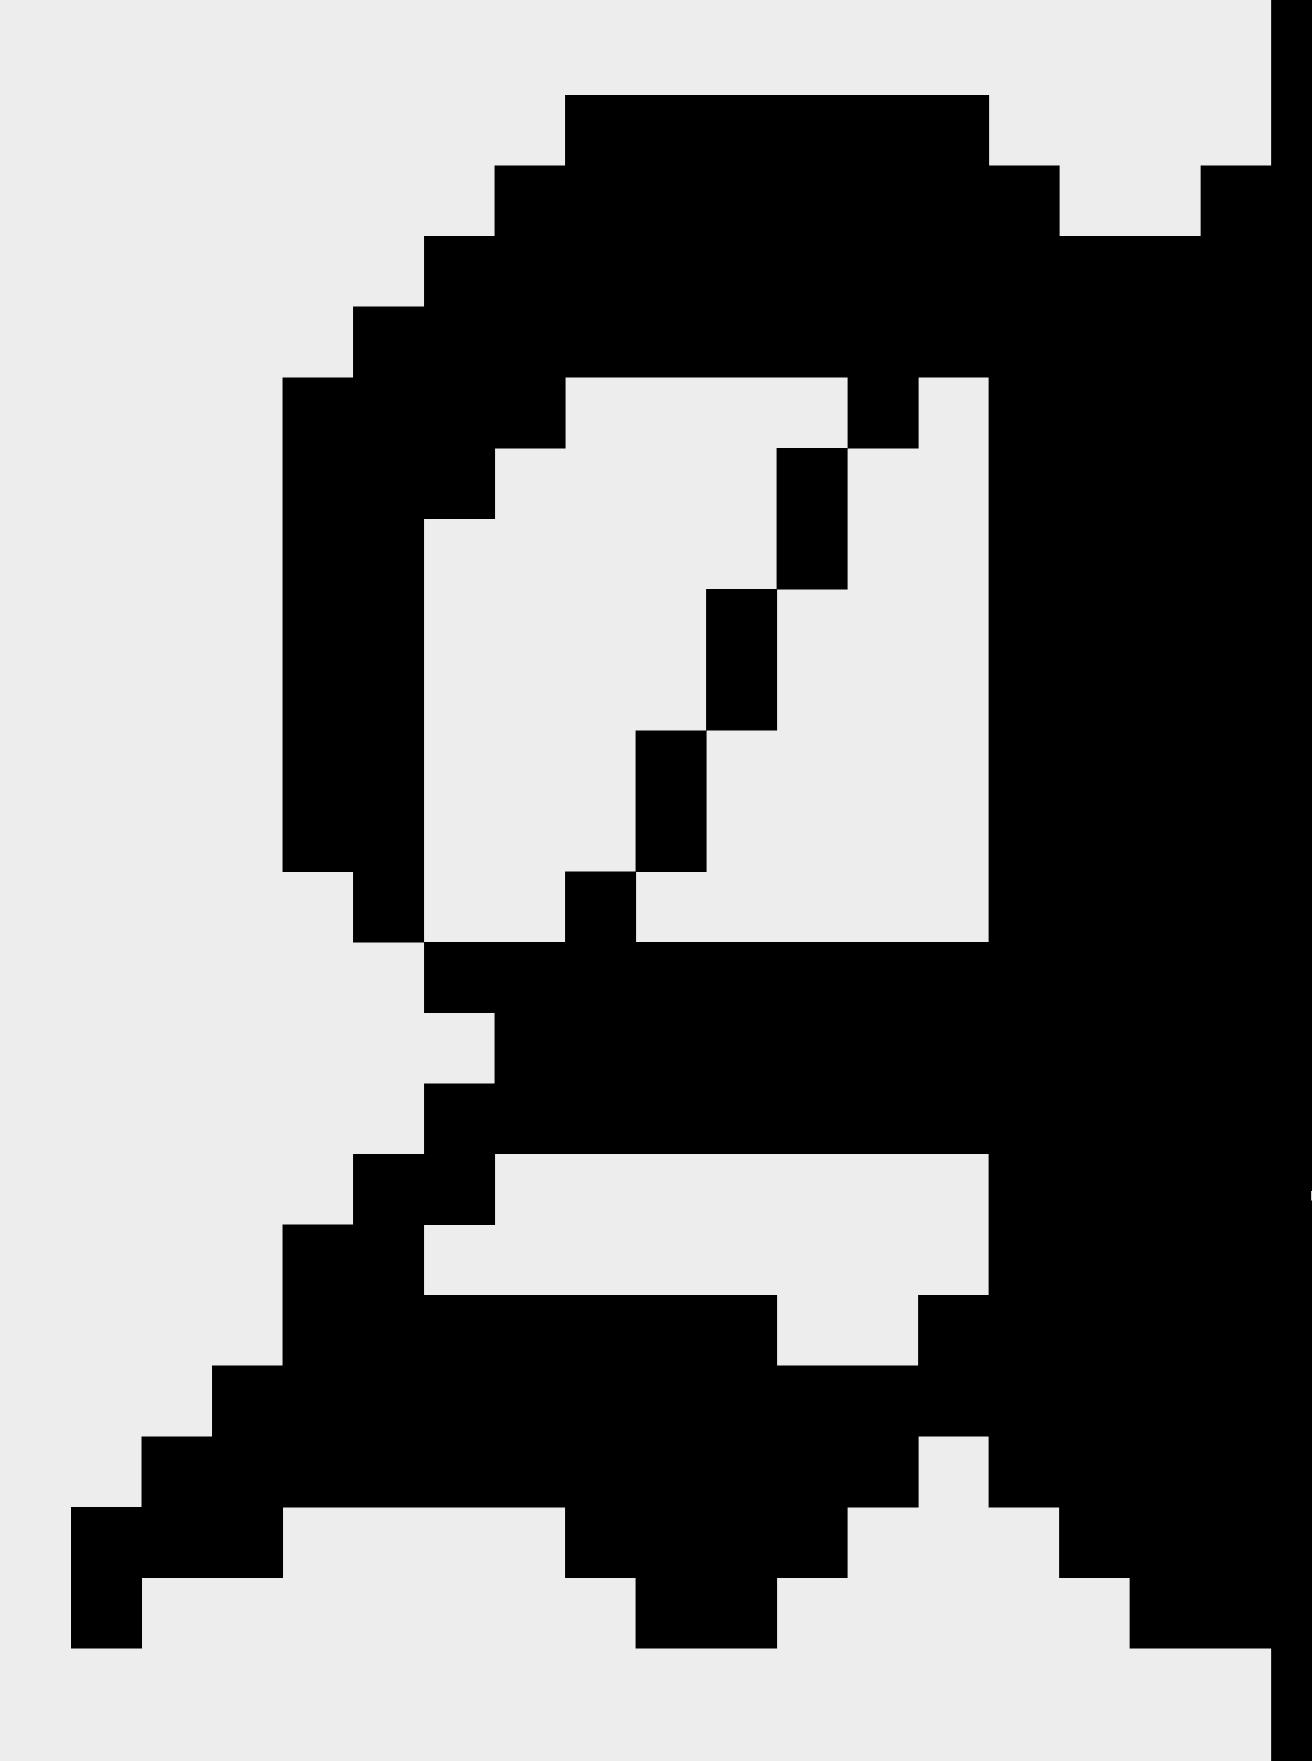

03.

Most blackletter fonts have <u>serifs</u>, the small flourishes on the end of their strokes, that loop elaborately and contribute to their stylized appearance.

Adhesion display was constructed on a 25x25 pixel grid.

The font presents dramatic differences between thick and thin strokes.

Diagonal, thin serifs specially on lower case letters.

Blackletter letterforms are typically characterized by angled strokes that mimic calligraphic handwriting, creating a sharp contrast between thick and thin strokes.

04.

In addition, Adhesion display has prominent decorative flourishes on the end of the strokes making it more striking.

CHARACTER