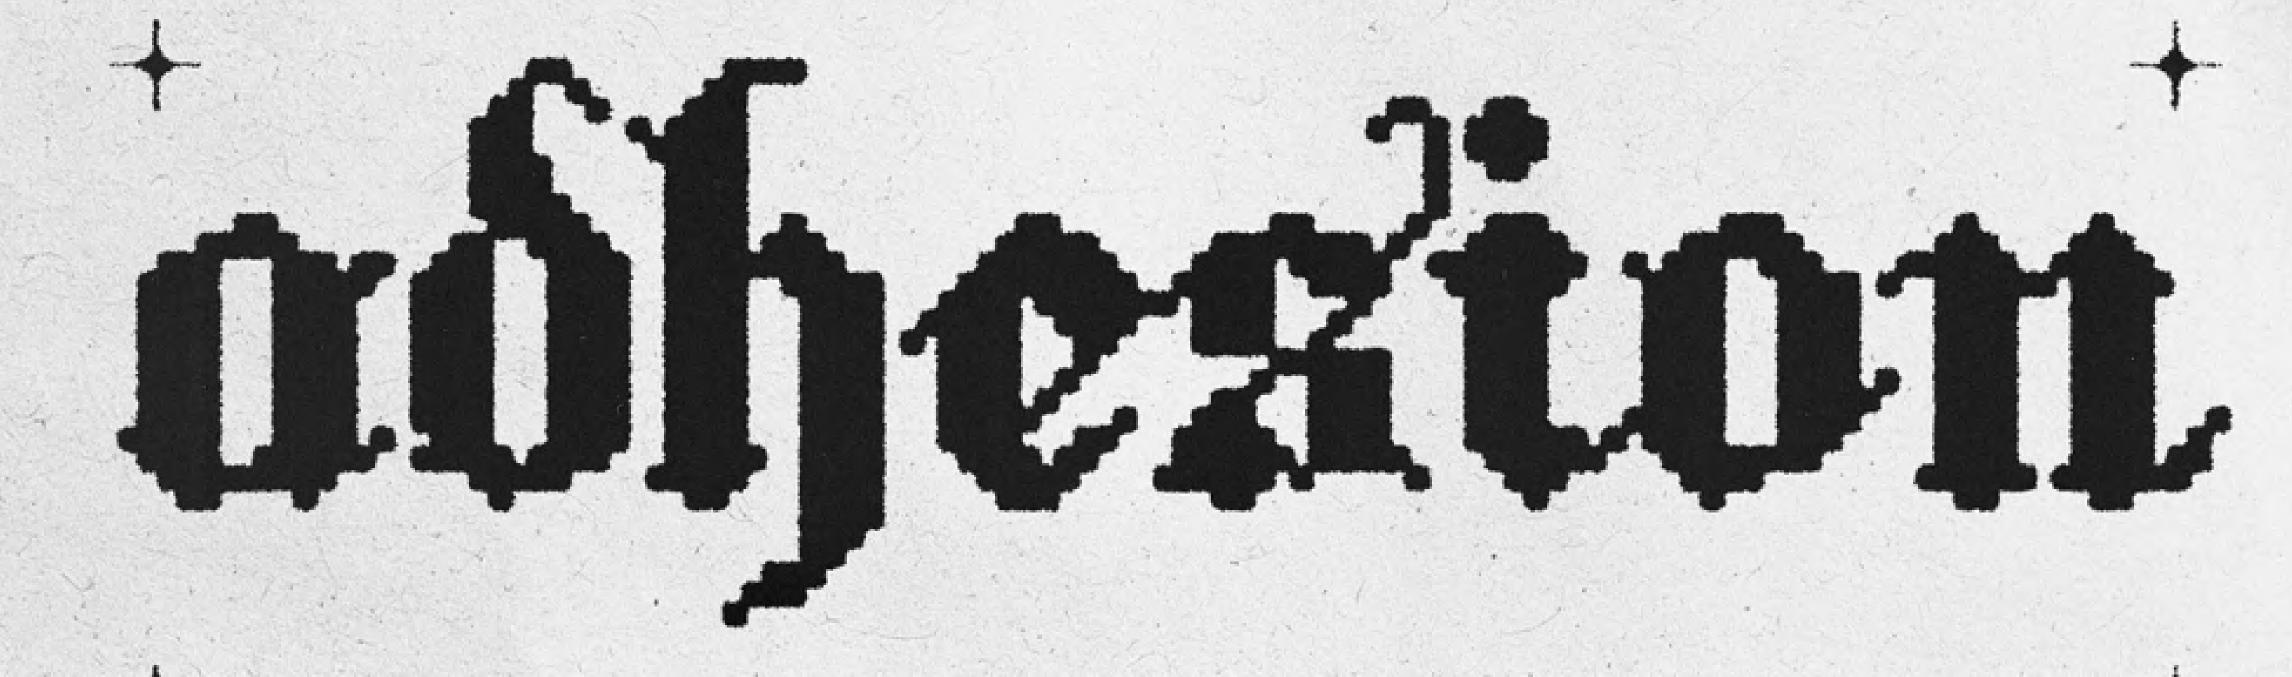

DISPLAY

**FONT** 

D-008 01-21 ( (28-25)

Mout

Adhesion is a display font based on Blackletter typefaces inspired by the dark, saturated calligraphic letters of the Middle ages done on a pixel grid. This font can be used to evoke a classical yet modern feel.

VERSION 2.0.1

BLACKLETTER TYPEFACES, SOMETIMES REFERRED TO AS GOTHIC OR OLD ENGLISH, ARE CHARACTERIZED BY A DENSE BLACK TEXTURE AND HIGHLY DECORATED CAPS.

01.

Lettering in blackletter typefaces has a highly stylized appearance rooted in medieval, classic calligraphy. The letterforms are often dense with flourishing ascenders and caps.

03.

Most blackletter fonts have <u>serifs</u>, the small flourishes on the end of their strokes, that loop elaborately and contribute to their stylized appearance.

Adhesion display was constructed on a 25x25 pixel grid.

The font presents dramatic differences between thick and thin strokes.

Diagonal, thin serifs specially on lower case letters.

Blackletter letterforms are typically characterized by angled strokes that mimic calligraphic handwriting, creating a sharp contrast between thick and thin strokes.

04.

In addition, Adhesion display has prominent decorative flourishes on the end of the strokes making it more striking.

CHARACTER