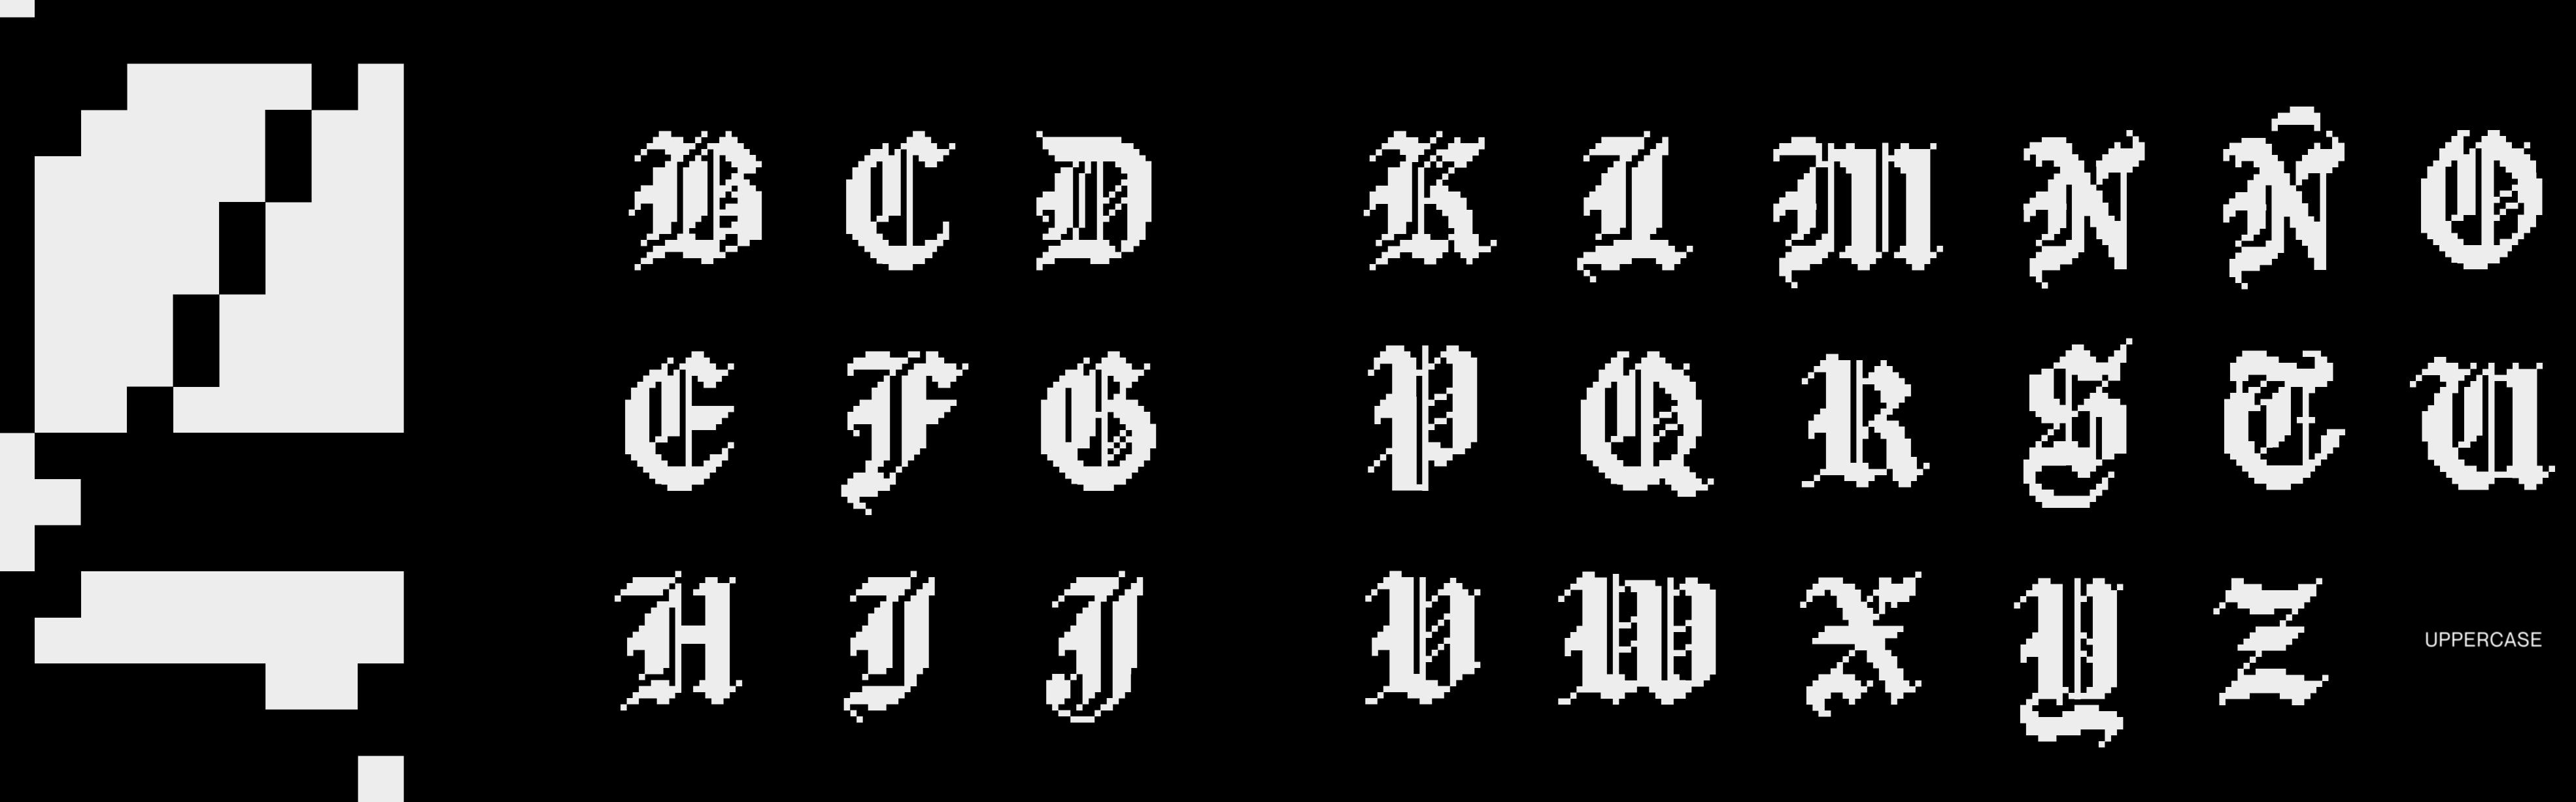

VERSION 2.0.1

BLACKLETTER TYPEFACES, SOMETIMES REFERRED TO AS GOTHIC OR OLD ENGLISH, ARE CHARACTERIZED BY A DENSE BLACK TEXTURE AND HIGHLY DECORATED CAPS.

01.

Lettering in blackletter typefaces has a highly stylized appearance rooted in medieval, classic calligraphy. The letterforms are often dense with flourishing ascenders and caps.

03.

Most blackletter fonts have <u>serifs</u>, the small flourishes on the end of their strokes, that loop elaborately and contribute to their stylized appearance.

Adhesion display was constructed on a 25x25 pixel grid.

The font presents dramatic differences between thick and thin strokes.

Diagonal, thin serifs specially on lower case letters.

Blackletter letterforms are typically characterized by angled strokes that mimic calligraphic handwriting, creating a sharp contrast between thick and thin strokes.

04.

In addition, Adhesion display has prominent decorative flourishes on the end of the strokes making it more striking.

CHARACTER