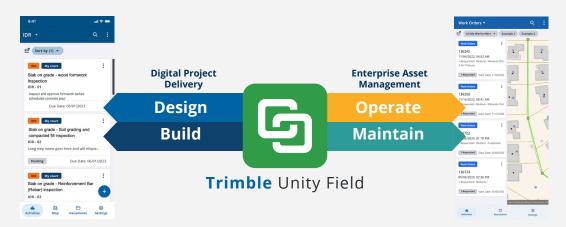

## A Single Mobile Solution Supporting Digital Project Delivery and Enterprise Asset Management

**Built-In Integration with the Trimble Unity Software Suite** 

Integrated with Trimble Unity Construct (powered by e-Builder) for Digital Project Delivery Integrated with Trimble Unity Maintaint (powered by Cityworks and AgileAssets) for Enterprise Asset Management

#### Integrated with Trimble Unity Construct<sup>™</sup> for Digital Project Delivery Trimble Unity Field utilizes your configured esri Partner Network workflows from Trimble Unity Construct for: Workflow status monitoring and approval Inspection • RFI and issue management Daily reports • Work assignments • Drawing view and markup Change order management And much more ← DIR-6 Integrated with Trimble Unity Maintain<sup>™</sup> DIR Submitted 06/05/2024 - \$ 1.00 DIR - 6 for Enterprise Asset Management × Costs Trimble Unity Field utilizes your configured Open In Web A 19 $\odot$ + 144 workflows from Trimble Unity Maintain for: Inspections

- Service requests • High-accuracy asset location
- Field data collection
- Work order execution
- GIS-based workflows
- And much more (...)