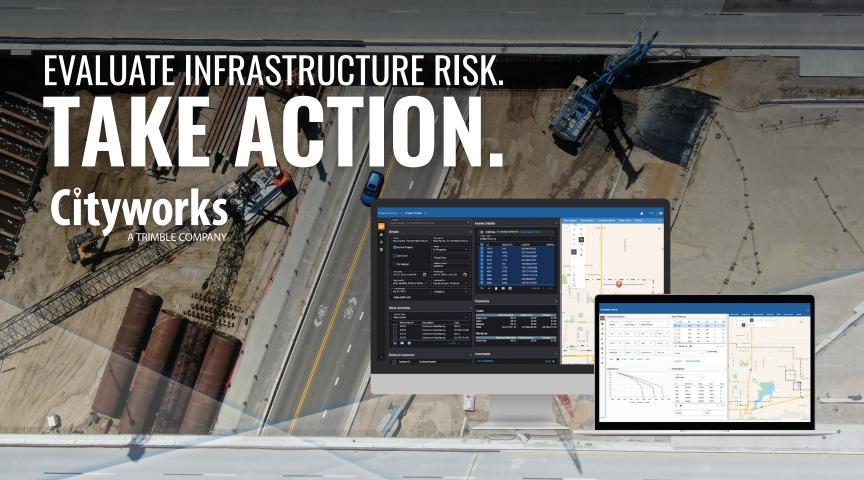

## **MONITOR ASSET PERFORMANCE & EVALUATE RISK**

As infrastructure assets degrade over time, operation and maintenance costs increase and your customers face negative impacts. Cityworks Operational Insights helps you identify and assess high-risk assets, establish maintenance strategies to increase their lifespan, and prioritize capital improvement projects.

## MANAGE CAPITAL IMPROVEMENT PROJECTS

Once you've made the case for an infrastructure replacement project, leverage Cityworks OpX to create a streamlined environment for project management. OpX provides a single place to view related work activities and assets, compare actual costs to estimated costs, track permit revenue against estimated revenue; and quickly access related contracts.