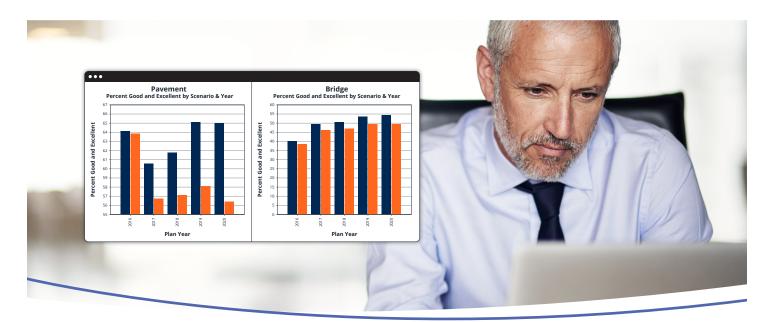

# Predict Investment Outcomes

Analyze multiple scenarios across multiple time frames to determine the best investment strategies for the short and long term.