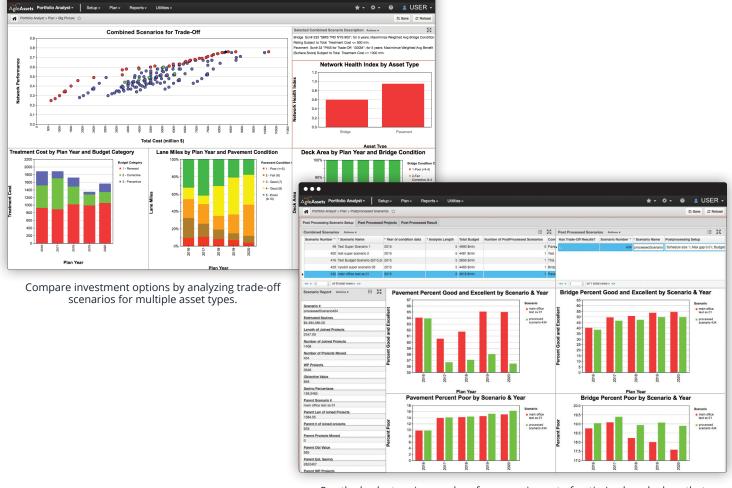

# **Features and Benefits**

- Cross-Asset Analysis Compare investment options by analyzing trade-off scenarios for multiple asset types.
- Financial Insight Quickly summarize funding needs to meet short-term and long-term objectives.
- Holistic Forecasting Establish and analyze multiple whatif scenarios to assess agency-wide impacts.
- **Program Overview** Make more effective allocations across program areas for any target performance metric.
- **Project Delay Screening** Quickly determine performance and budget impact of project delays.
- Federal Projects Definition Easily define projects available for federal funds.
- **GIS Mapping and GPS Location** Use GIS mapping and GPS location referencing to enhance analysis.
- **Multimedia Support** Integrate multiple media types with associated analysis activity.

See the budget savings and performance impact of optimized work plans that combine projects across multiple years based on location and project type.