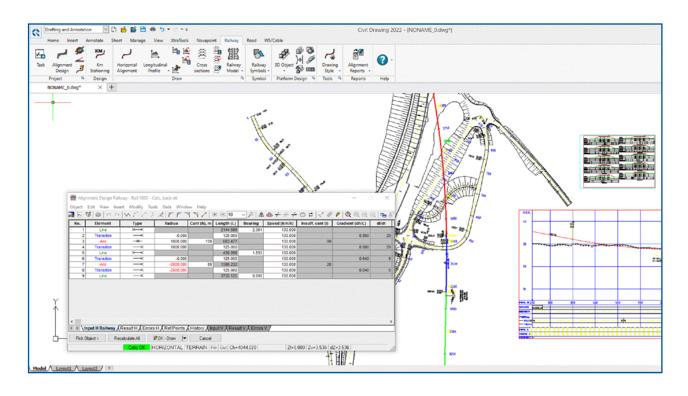

#### **Trimble Drawing**

Trimble Drawing is a cost effective and easy to use CAD engine that is optimised to support model-based workflows from/to the 2D and 3D CAD environment. It includes all the necessary CAD tools needed for infrastructure design, and supports the full range of Novapoint domain applications.

Produce plan, profile and cross section drawings directly from your Quadri model for your domain.

### CAD and Quadri

Work seamlessly between CAD and your Quadri model based environments. Add value to your model using 2D and 3D CAD functions. Produce 2D and 3D drawings directly into the CAD environment with all the necessary CAD functions to enhance the result.