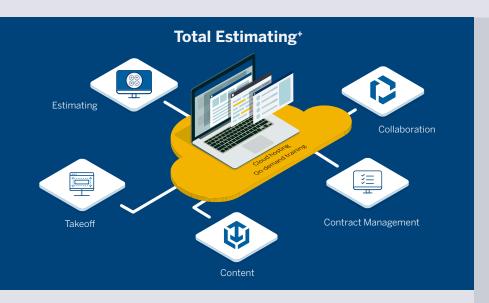

#### What's included in a Total Estimating package

With a variety of modules seamlessly integrated, the power to create accurate estimates and streamline workflows is all yours. A variety of modules integrate with your estimating solution, these include: LiveCount, Contract Costing, Quote Master, Procurement and Contract Management. You'll also receive access to Trimble Connect, and our next-generation software, Estimation MEP.