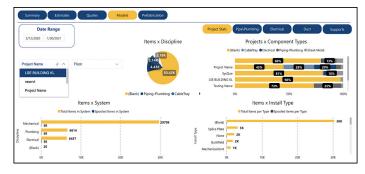

#### CONSTRUCTION ANALYTICS

Construction Analytics provides key insights into product and manufacturer selection across projects and users. Leveraging Construction Analytics, organizations can drive quality and consistency across projects, helping to create better, more consistent results.