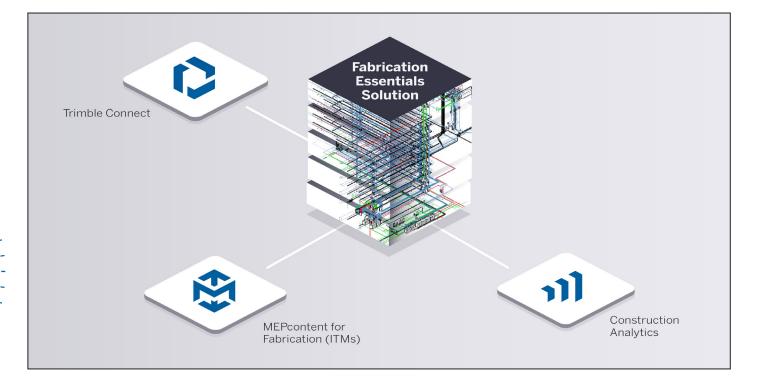

#### WHAT IS INCLUDED IN THE FABRICATION ESSENTIALS BUNDLE?

- MEPcontent for Fabrication (ITMs)
- MEPcontent Manager
- Trimble Connect Business Premium
- Construction Analytics

#### MEPCONTENT MANAGER

MEPcontent Manager comes with MEPcontent for Fabrication and enables management and sharing of project configurations and ITMs across users. With MEPcontent Manager, users have better control around sharing and distribution of project configurations and ITM content. MEPcontent Manager also acts as a launching pad to Trimble Connect and Construction Analytics, with both being embedded directly into the tool.