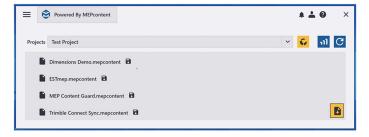

#### MEPCONTENT MANAGER

MEPcontent Manager comes with MEPcontent for Fabrication and enables management and sharing of project configurations and ITMs across users. With MEPcontent Manager, users have better control around sharing and distribution of project configurations and ITM content. MEPcontent Manager also acts as a launching pad to Trimble Connect and Construction Analytics, with both being embedded directly into the tool.