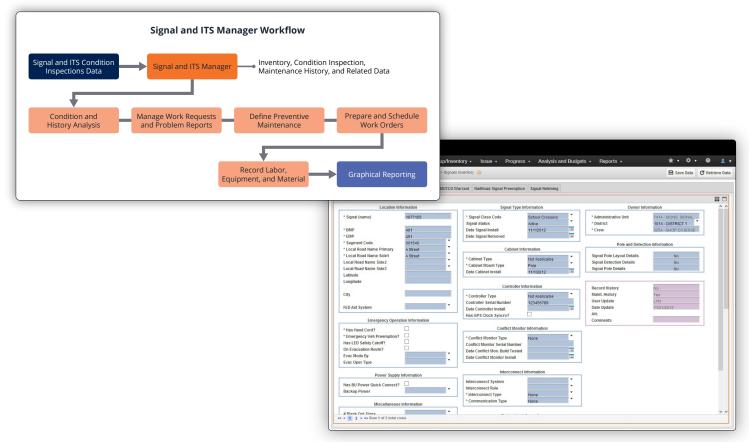

#### Streamline Workflows

Integrate the planning, inventory, inspection, analysis, and maintenance of the full asset lifecycle in a single workflow.

## Features and Benefits

- Asset Inventory and Data Collection Achieve systematic collection of sign inventory and data.
- Asset Condition and History Analysis Make better business decisions with superior condition and history analysis.
- **Asset Hierarchy** Define signal asset hierarchies to simplify maintenance and analysis activities.
- GIS/LRS Search and Visualization Quickly display condition, location, and maintenance activities for your signal and ITS assets.
- Preventive Maintenance Optimize and customize your maintenance process for each asset type.

- Workflow Customization Customize your team's workflow to meet your agency's business requirements.
- Work Requests Configure workflow for work requests and create work orders.
- Work Orders Seamlessly move work from annual plans and problem reports to actual work orders.
- **Graphic Scheduling** Simplify and accelerate work order scheduling using graphic tools.
- Labor, Equipment, and Material Management Increase the accuracy and efficiency of recording labor, equipment, and material usage.

Manage inventory using logical, easy views.