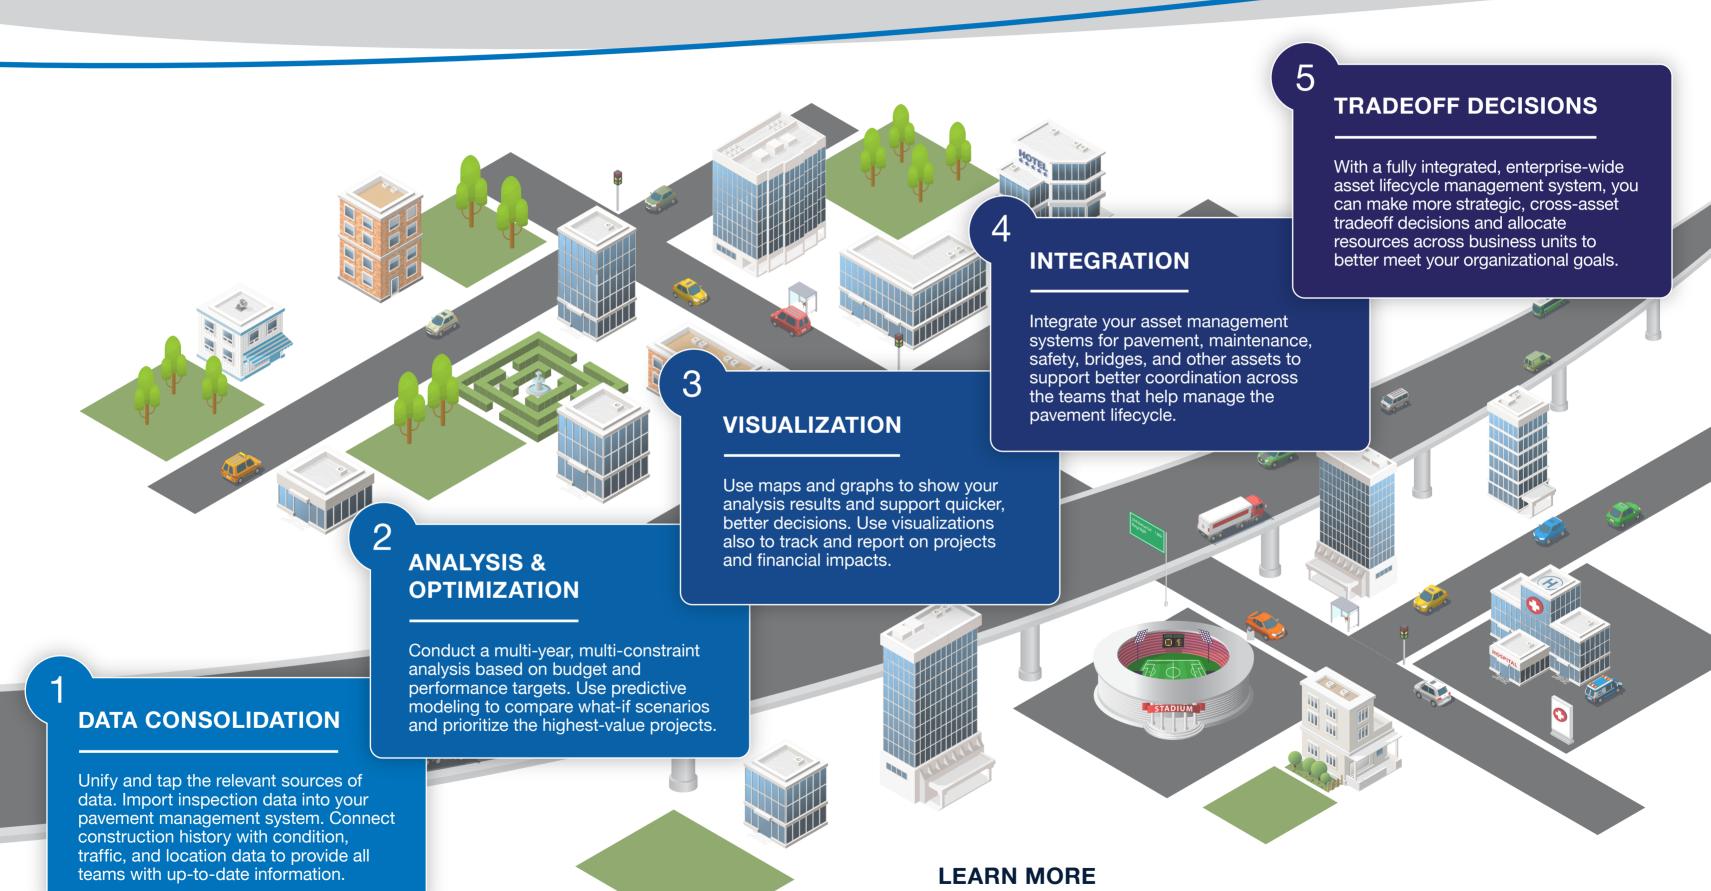

## 5 KEYS TO

## A MATURE PAVEMENT MANAGEMENT STRATEGY



Today's pavement managers face a daunting challenge: improving roadway safety and performance with optimized work plans despite limited budgets. Meeting this challenge with a mature pavement management strategy can help maximize the benefits of pavement projects across the entire asset lifecycle and across your entire road network.



For more than 25 years, AgileAssets has been a global leader in pavement and transportation asset lifecycle management, providing enterprise software solutions that help maximize the return on infrastructure investments. For more information on how to improve your pavement management strategies, visit AgileAssets.com.